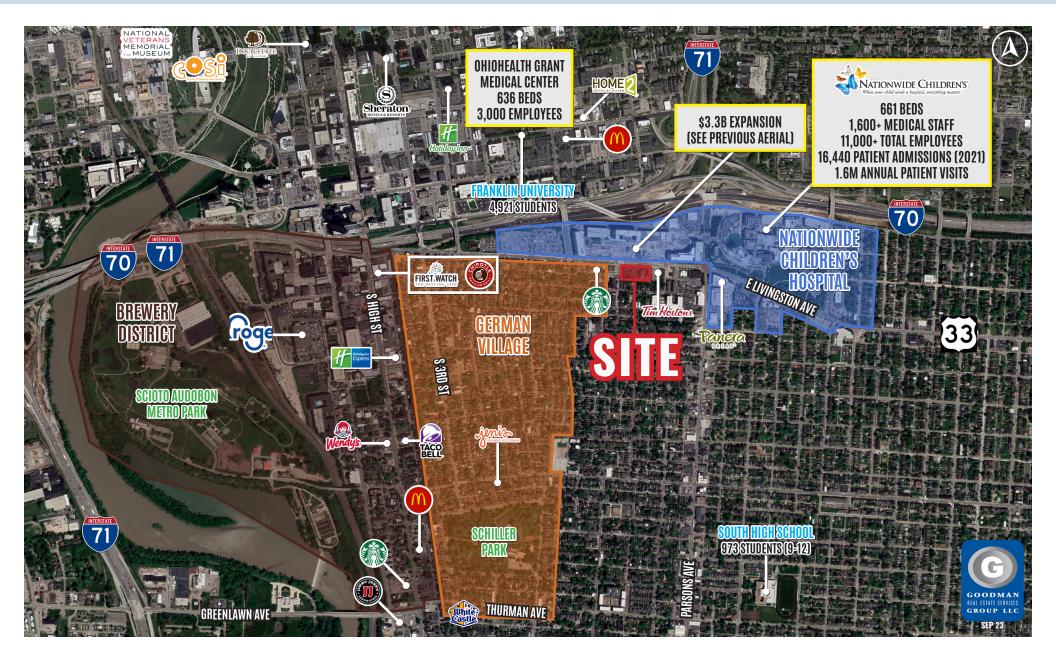

#### HIGHLIGHTS

- New mixed-use development in German Village in close proximity to the city's Central Business District
- Serves adjacent Nationwide Children's Hospital, one of the top 10 children's hospitals in the country, with 661 beds, over 1,600 medical staff, and over 11,000 employees
- Located on East Livingston Avenue (15,465 VPD) between South 9th Street and South Washington Avenue
- Directly across from NCH's Behavioral Health Pavilion, a brand new 386,000 SF comprehensive center devoted to mental healthcare for children and adolescents
- NCH is constructing a second inpatient tower, an orthopedic and outpatient surgery center, a parking garage, and a fifth laboratory research building as part of a \$3.3B strategic plan