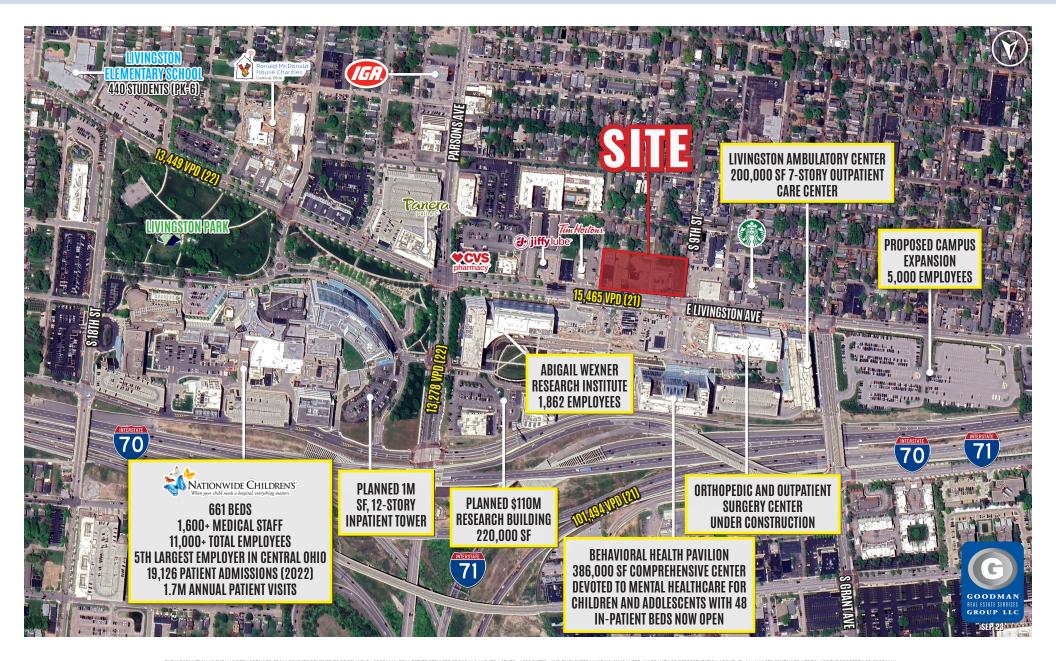

#### HIGHLIGHTS

- New mixed-use development in German Village in close proximity to the city's Central Business District
- Serves adjacent Nationwide Children's Hospital, one of the top 10 children's hospitals in the country, with 661 beds, over 1,600 medical staff, and over 11,000 employees
- Located on East Livingston Avenue (15,465 VPD) between South 9th Street and South Washington Avenue
- Directly across from NCH's Behavioral Health Pavilion, a brand new 386,000 SF comprehensive center devoted to mental healthcare for children and adolescents
- NCH is constructing a second inpatient tower, an orthopedic and outpatient surgery center, a parking garage, and a fifth laboratory research building as part of a \$3.3B strategic plan