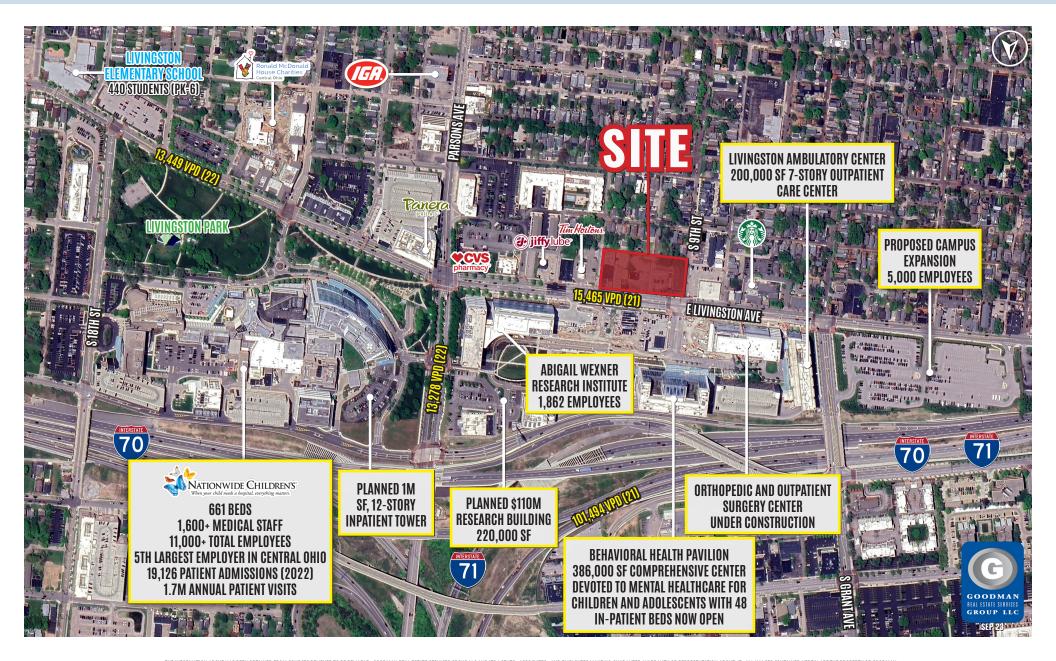

#### HIGHLIGHTS

- New mixed-use development in German Village in close proximity to the city's Central Business District
- Located on East Livingston Avenue (15,465 VPD) between South 9th Street and South Washington Avenue
- Serves adjacent Nationwide Children's Hospital campus, the 2nd largest pediatric hospital in the country with more than 1.8M patient visits and over 20,000 employees across multiple research, emergency, and specialty care buildings
- Directly across from NCH's Behavioral Health Pavilion, the largest pediatricfocused behavioral health center in the country
- NCH is constructing a second inpatient tower, an orthopedic and outpatient surgery center, a parking garage, and a fifth laboratory research building as part of a \$3.3B strategic plan