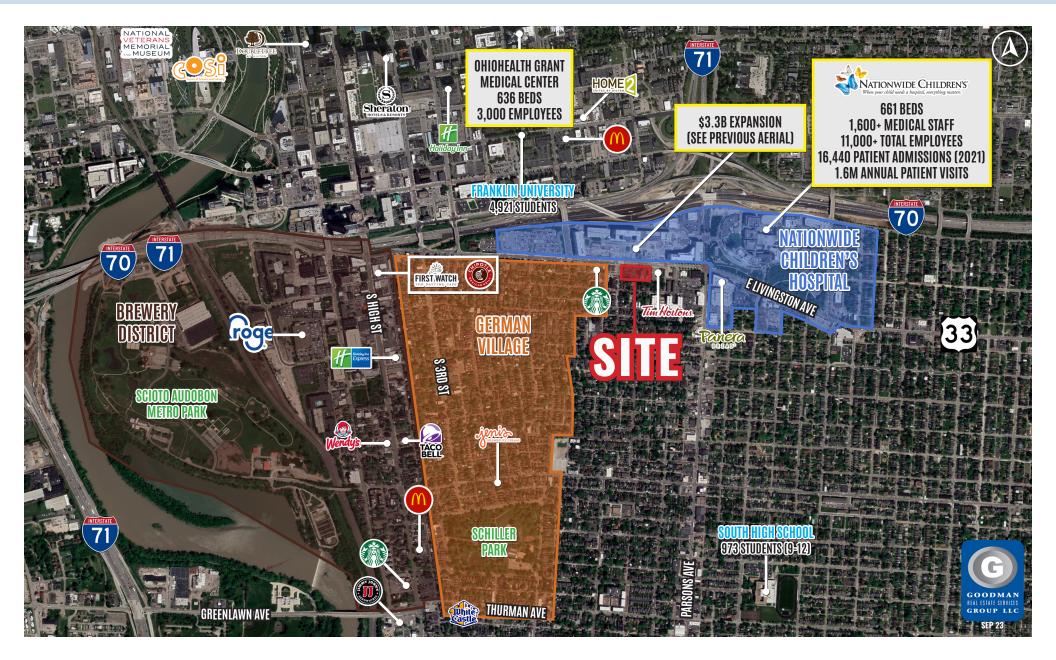

#### HIGHLIGHTS

- New mixed-use development in German Village in close proximity to the city's Central Business District
- Located on East Livingston Avenue (15,465 VPD) between South 9th Street and South Washington Avenue
- Serves adjacent Nationwide Children's Hospital campus, the 2nd largest pediatric hospital in the country with more than 1.8M patient visits and over 20,000 employees across multiple research, emergency, and specialty care buildings
- Directly across from NCH's Behavioral Health Pavilion, the largest pediatricfocused behavioral health center in the country
- NCH is constructing a second inpatient tower, an orthopedic and outpatient surgery center, a parking garage, and a fifth laboratory research building as part of a \$3.3B strategic plan