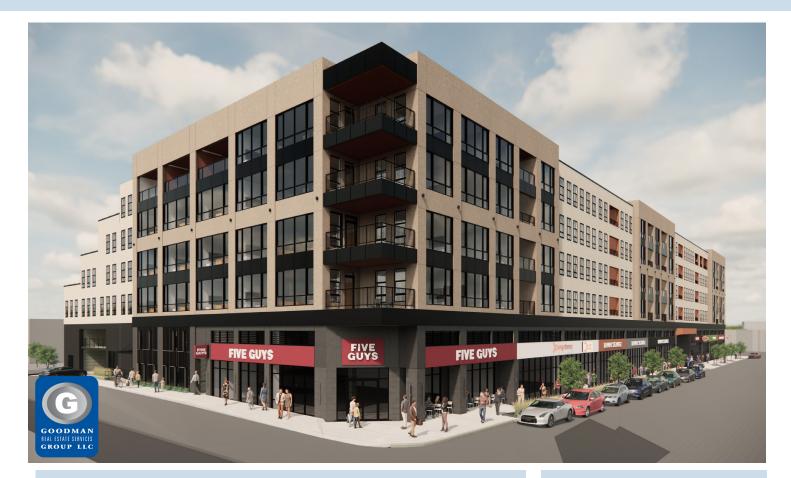

# GERMAN VILLAGE REDEVELOPMENT

## Columbus, Ohio

### HIGHLIGHTS

- New mixed-use development in German Village in close proximity to the city's Central Business District
- Serves adjacent Nationwide Children's Hospital, one of the top 10 children's hospitals in the country, with 661 beds, over 1,600 medical staff, and over 11,000 employees
- Located on East Livingston Avenue (15,465 VPD) between South 9th Street and South Washington Avenue
- Directly across from NCH's Behavioral Health Pavilion, a brand new 386,000 SF comprehensive center devoted to mental healthcare for children and adolescents
- NCH is constructing a second inpatient tower, an orthopedic and outpatient surgery center, a parking garage, and a fifth laboratory research building as part of a \$3.3B strategic plan