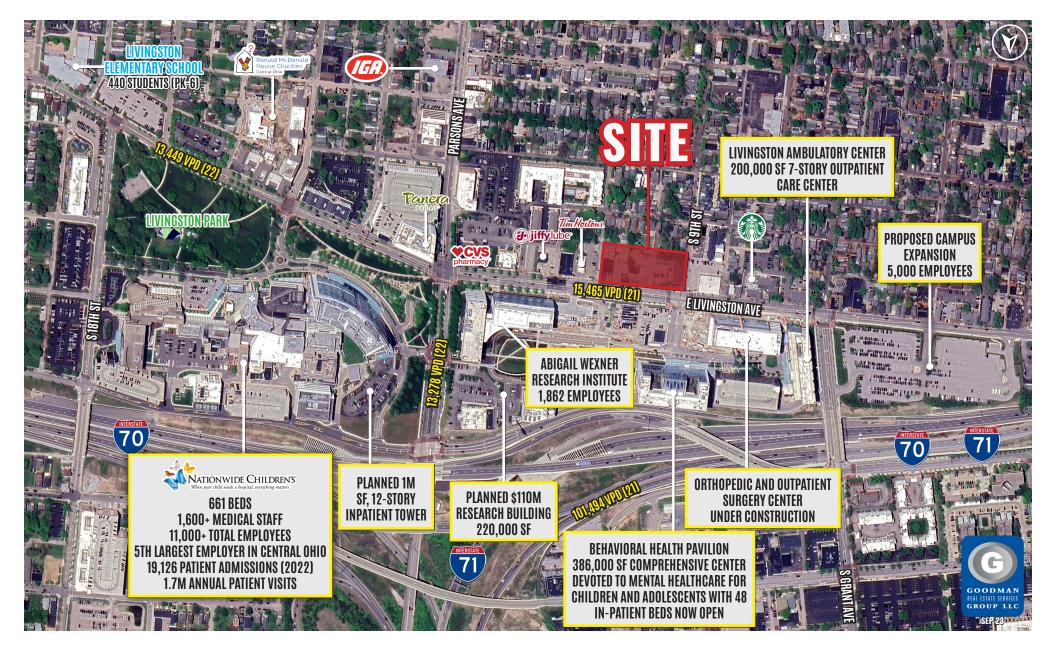

### HIGHLIGHTS

- New mixed-use development in German Village in close proximity to the city's Central Business District
- Serves adjacent Nationwide Children's Hospital, one of the top 10 children's hospitals in the country, with 661 beds, over 1,600 medical staff, and over 11,000 employees
- Located on East Livingston Avenue (15,465 VPD) between South 9th Street and South Washington Avenue
- Directly across from NCH's Behavioral Health Pavilion, a brand new 386,000 SF comprehensive center devoted to mental healthcare for children and adolescents
- NCH is constructing a second inpatient tower, an orthopedic and outpatient surgery center, a parking garage, and a fifth laboratory research building as part of a \$3.3B strategic plan