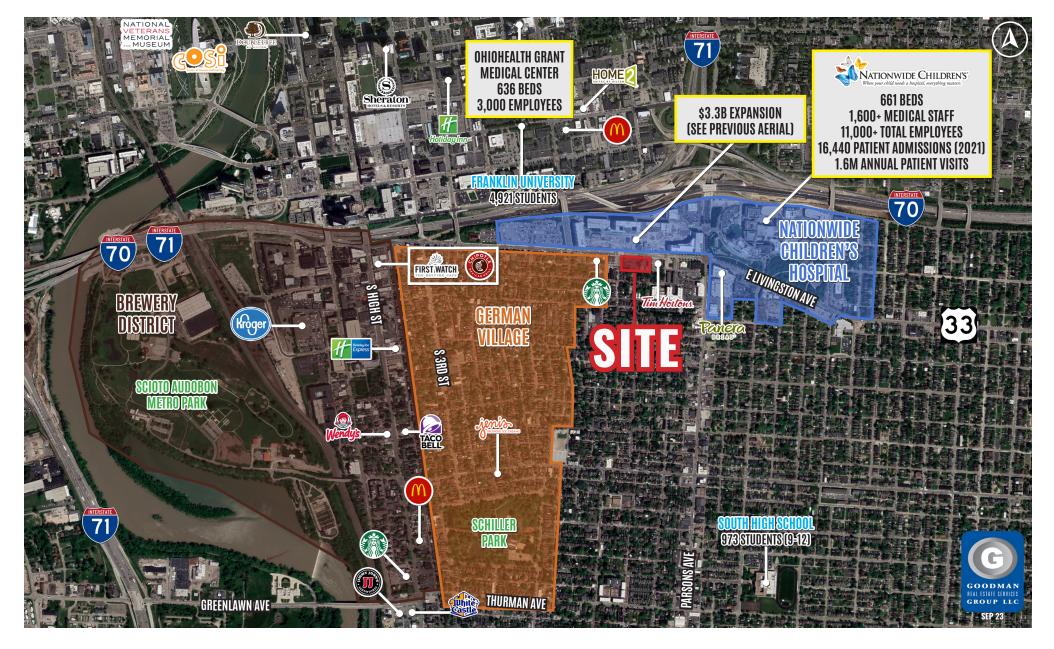

### HIGHLIGHTS

- New mixed-use development in German Village in close proximity to the city's Central Business District
- Serves adjacent Nationwide Children's Hospital, one of the top 10 children's hospitals in the country, with 661 beds, over 1,600 medical staff, and over 11,000 employees
- Located on East Livingston Avenue (15,465 VPD) between South 9th Street and South Washington Avenue
- Directly across from NCH's Behavioral Health Pavilion, a brand new 386,000 SF comprehensive center devoted to mental healthcare for children and adolescents
- NCH is constructing a second inpatient tower, an orthopedic and outpatient surgery center, a parking garage, and a fifth laboratory research building as part of a \$3.3B strategic plan