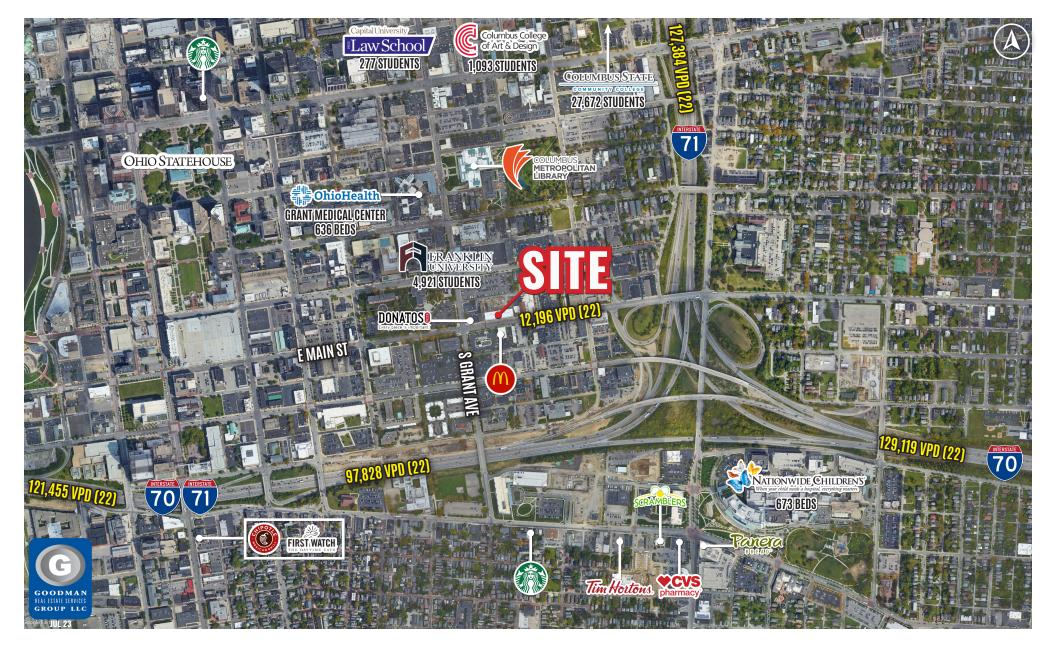

- Mixed-use development 106-room hotel supported by ground-level restaurant and retail
- Serving nearby Nationwide Children's Hospital, Franklin University, OhioHealth Grant Medical Center, and the Columbus Metropolitan Library
- Over 12,000 vehicles pass the site daily on East Main Street
- TENANT STILL OPERATING DO NOT DISTURB TENANT