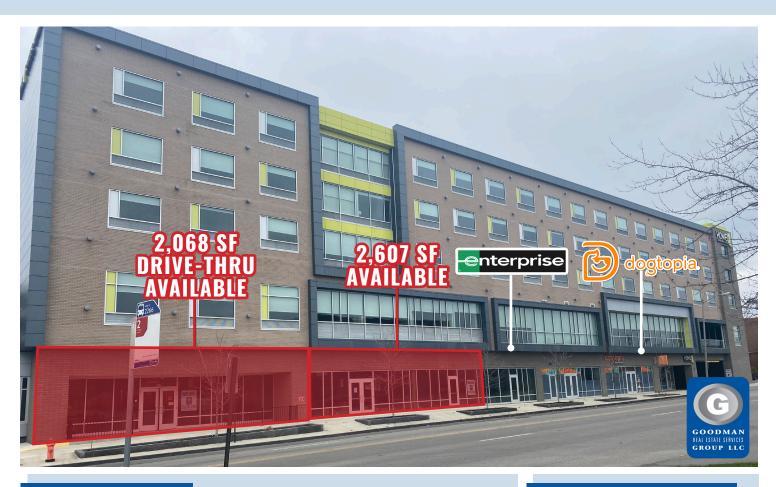

#### HIGHLIGHTS

- AVAILABLE:
  - 2,068 SF with drive-thru
  - 2,607 SF divisible spaces available for immediate occupancy
- Situated downtown between South Grant Avenue and Nationwide Children's Hospital
- Conveniently located near the intersection of South Grant Avenue and East Main Street
- Covered on-site parking

- Mixed-use development 106-room hotel supported by ground-level restaurant and retail
- Serving nearby Nationwide Children's Hospital, Franklin University, OhioHealth Grant Medical Center, and the Columbus Metropolitan Library
- Over 12,000 vehicles pass the site daily on East Main Street
- TENANT STILL OPERATING DO NOT DISTURB TENANT