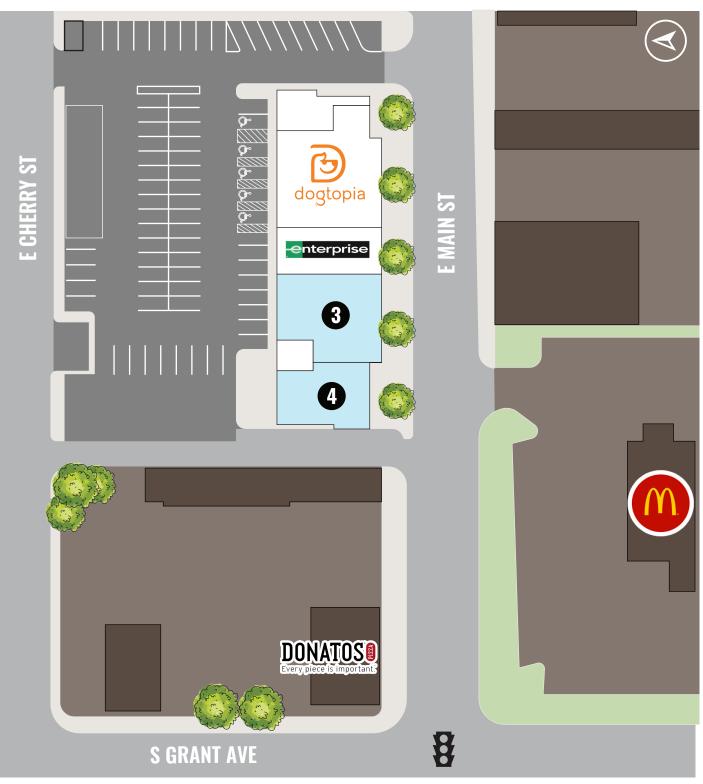

| KEY  | LEASED AVAILABLE         | NEGOTIATING<br>NOT PART |
|------|--------------------------|-------------------------|
| UNIT | TENANT                   | SIZE (SQ. FT.)          |
| 1    | Dogtopia                 |                         |
| 2    | Enterprise (Coming Soon) | 1,000                   |
| 3    | Available                | 2,607                   |
|      |                          |                         |