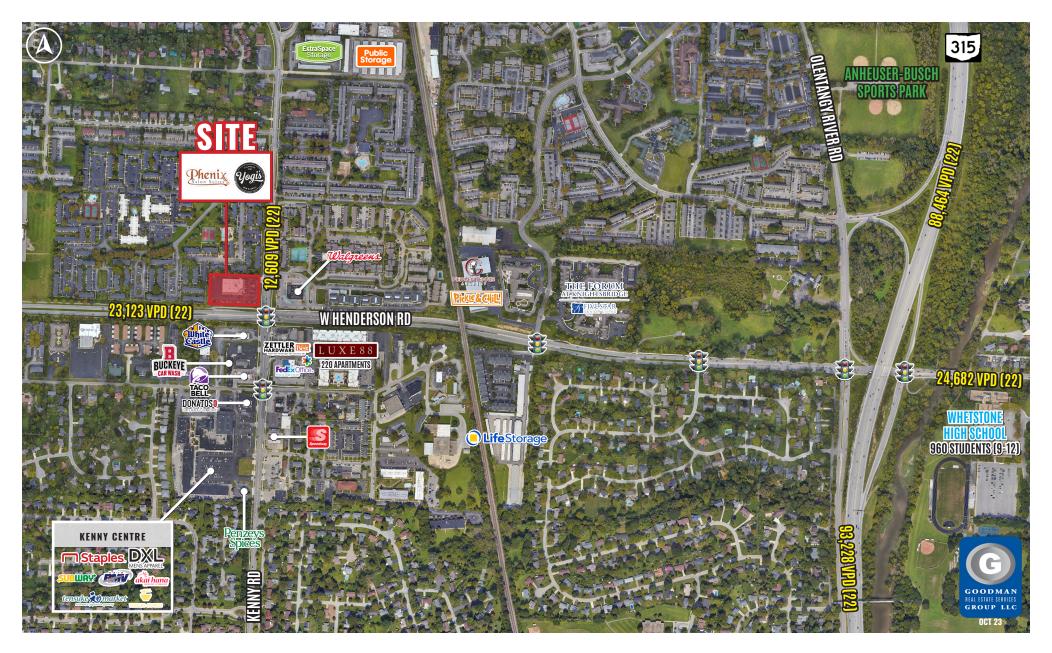

### HIGHLIGHTS

- AVAILABLE: 1,593 SF inline space
- Located at the high-traffic intersection of West Henderson and Kenny roads, the doorstep to Upper Arlington
- Easy access to Ohio State Route 315 and Olentangy River Road
- Monument sign availability
- TENANT STILL OPERATING DO NOT DISTURB TENANT