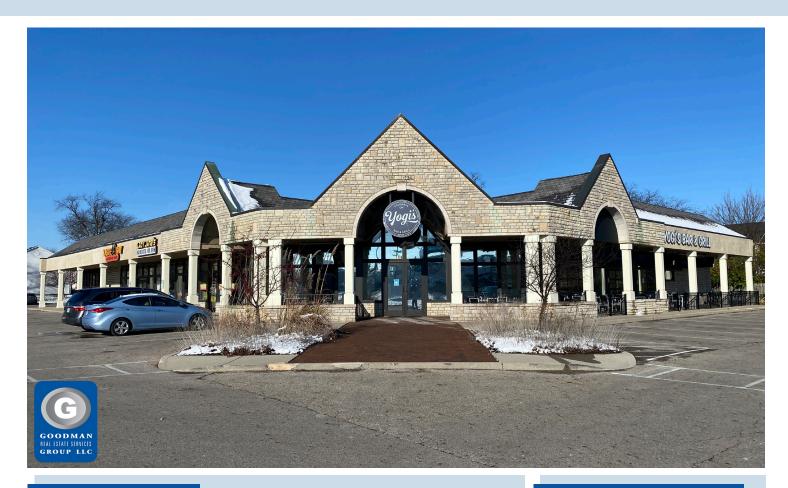

### HIGHLIGHTS

- AVAILABLE: 1,593 SF inline space
- Located at the high-traffic intersection of West Henderson and Kenny roads, the doorstep to Upper Arlington
- Easy access to Ohio State Route 315 and Olentangy River Road
- Monument sign availability
- TENANT STILL OPERATING DO NOT DISTURB TENANT