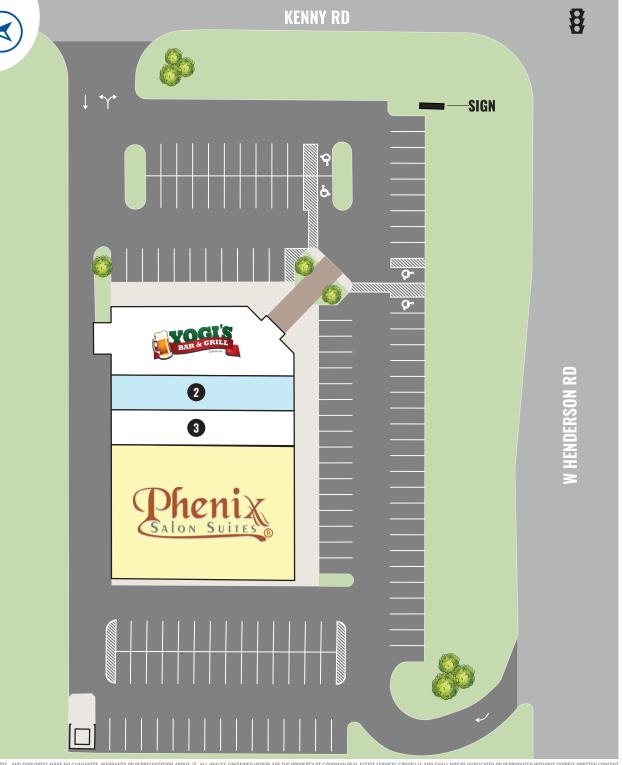

# Columbus, Ohio

| KEY | LEASED    | COMING SOON |
|-----|-----------|-------------|
|     | AVAILABLE | NOT PART    |

| UNIT    | TENANT              | SIZE (SQ. FT.) |
|---------|---------------------|----------------|
| 1       | Yogi's Bar & Grill  | 4,076          |
| 2       | Available           | 1,593          |
| 3       | CM Chicken          | 2,547          |
| 4       | Phenix Salon Suites | 7,326          |
|         |                     |                |
|         |                     |                |
| SITE SU | IMMARY              | 15,542         |