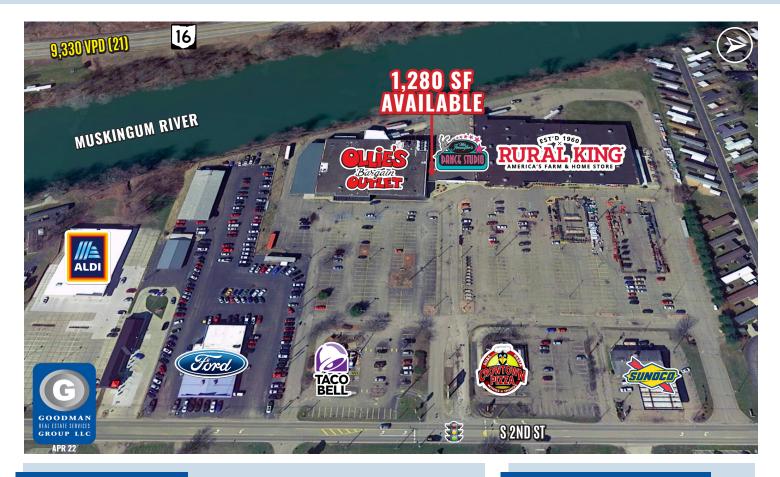

#### HIGHLIGHTS

- Join Rural King and Miss Jennifer's Dance Studio
- Area retailers include Taco Bell, Aldi, Ollie's Bargain Outlet, Ford, Buehler's Fresh Foods, Dairy Queen, Whit's Frozen Custard, Pizza Hut, Domino's Pizza, Big Lots, AutoZone, Dollar General, and more
- Population over 28,000 within 10 miles, with average household income of over \$58,000
- AVAILABLE: 1,280 SF