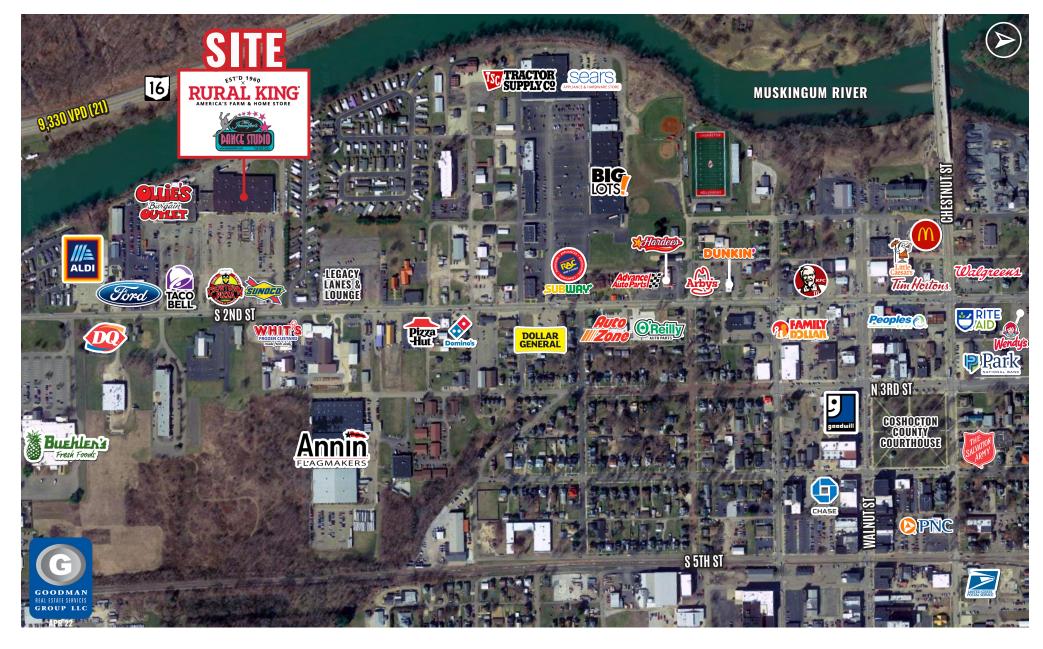

#### HIGHLIGHTS

- Join Rural King and Miss Jennifer's Dance Studio
- Area retailers include Taco Bell, Aldi, Ollie's Bargain Outlet, Ford, Buehler's Fresh Foods, Dairy Queen, Whit's Frozen Custard, Pizza Hut, Domino's Pizza, Big Lots, AutoZone, Dollar General, and more
- Population over 28,000 within 10 miles, with average household income of over \$58,000
- AVAILABLE: 1,280 SF