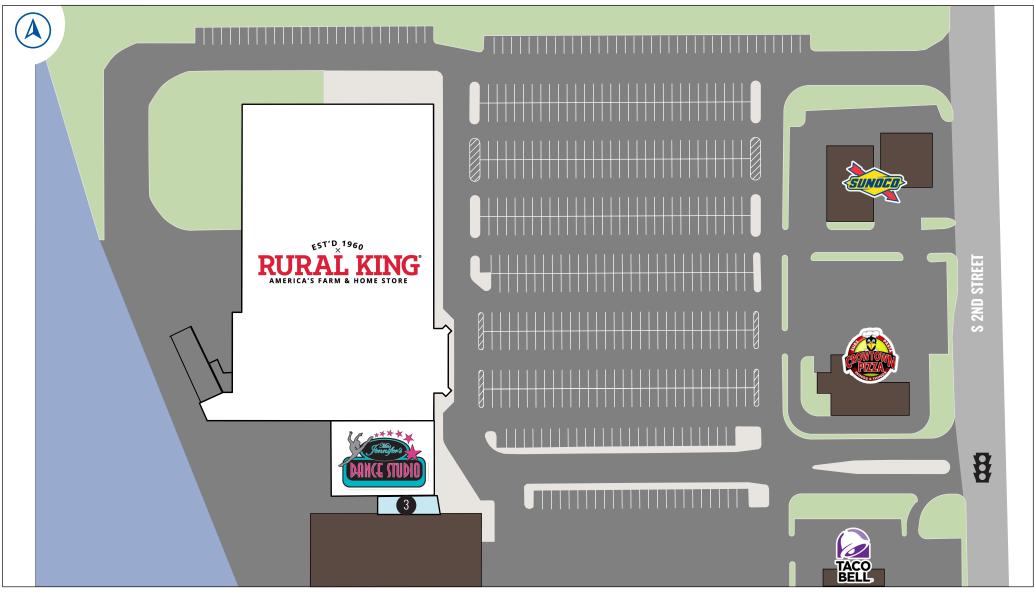

#### WWW.GOODMANREALESTATE.COM

KEY AVAILABLE LEASED THE OFFICES OF LEGACY VILLAGE 25333 CEDAR ROAD, SUITE 305 CLEVELAND, OH 44124 **OWNED BY OTHERS** UNIT TENANT SIZE (SQ. FT.) 1 73,280 Rural King 2 Miss Jennifer's Dance Studio 8,840 3 Available 1,280