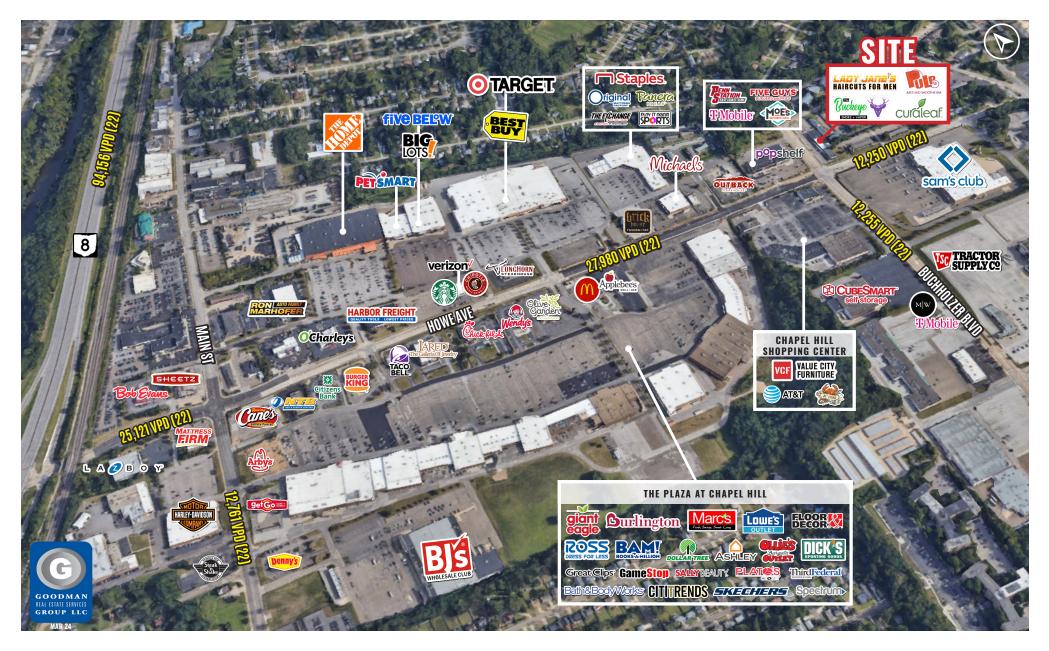

### HIGHLIGHTS

- Located on Howe Avenue at the entrance of the Chapel Hill Mall trade area
- Situated in the heart of one of the most densely populated suburban trade areas in Northeast Ohio, with over 200,000 people residing within 5 miles
- Pylon signage opportunity at the intersection of Howe Avenue and Buchholzer Boulevard
- Excellent opportunity for service and other retail users
- Join Lady Jane's Haircuts for Men, Pulp Juice and Smoothie Bar, Curaleaf, and The Buckeye Smoke Shop
- AVAILABLE:
  - 1,972 SF inline space
  - 1,547 SF restaurant space
  - 1,444 SF inline space

### DEMOGRAPHICS

| POPULATION            | 3 MILE   | 5 MILE   | 7 MILE   |
|-----------------------|----------|----------|----------|
| 2029 Projection       | 89,501   | 204,682  | 327,657  |
| 2024 Estimate         | 90,278   | 205,333  | 330,315  |
|                       |          |          |          |
| INCOME                | 3 MILE   | 5 MILE   | 7 MILE   |
| 2024 Average          | \$65,005 | \$67,479 | \$68,755 |
| 2024 Median           | \$53,003 | \$52,935 | \$52,365 |
|                       |          |          |          |
| DAYTIME<br>POPULATION | 3 MILE   | 5 MILE   | 7 MILE   |
| 2024 Employees        | 26,651   | 108,044  | 143,975  |
|                       |          |          |          |