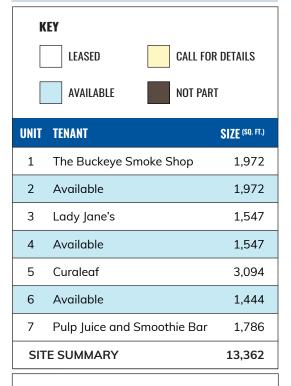

### HIGHLIGHTS

- Located on Howe Avenue at the entrance of the Chapel Hill Mall trade area
- Situated in the heart of one of the most densely populated suburban trade areas in Northeast Ohio, with over 200,000 people residing within 5 miles
- Pylon signage opportunity at the intersection of Howe Avenue and Buchholzer Boulevard
- Excellent opportunity for service and other retail users
- Join Lady Jane's Haircuts for Men, Pulp Juice and Smoothie Bar, Curaleaf, and The Buckeye Smoke Shop
- AVAILABLE:
  - 1,972 SF inline space
  - 1,547 SF restaurant space
  - 1,444 SF inline space