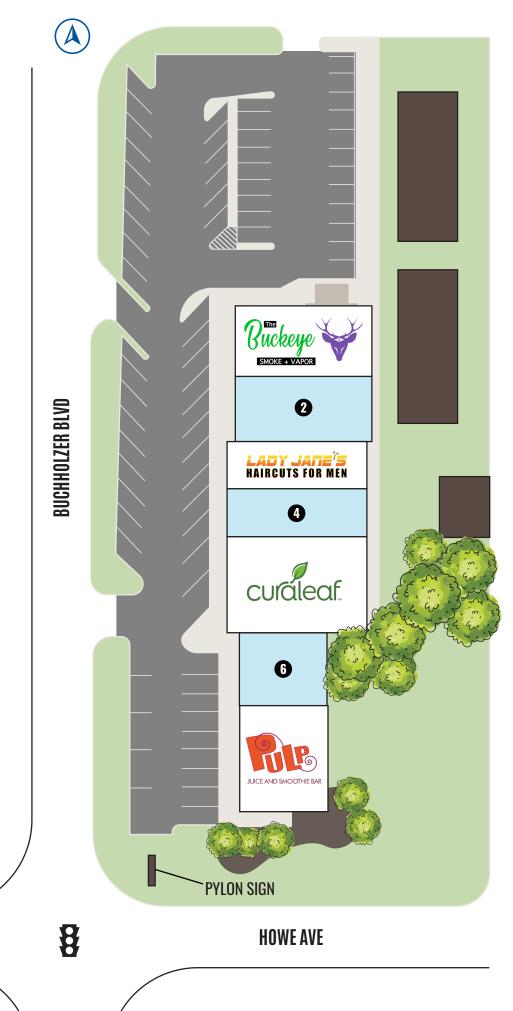

### HIGHLIGHTS

- Located on Howe Avenue at the entrance of the Chapel Hill Mall trade area
- Situated in the heart of one of the most densely populated suburban trade areas in Northeast Ohio, with over 200,000 people residing within 5 miles
- Pylon signage opportunity at the intersection of Howe Avenue and Buchholzer Boulevard
- Excellent opportunity for service and other retail users
- Join Lady Jane's Haircuts for Men, Pulp Juice and Smoothie Bar, Curaleaf, and The Buckeye Smoke Shop
- AVAILABLE:
  - 1,972 SF inline space
  - 1,547 SF restaurant space
  - 1,444 SF inline space