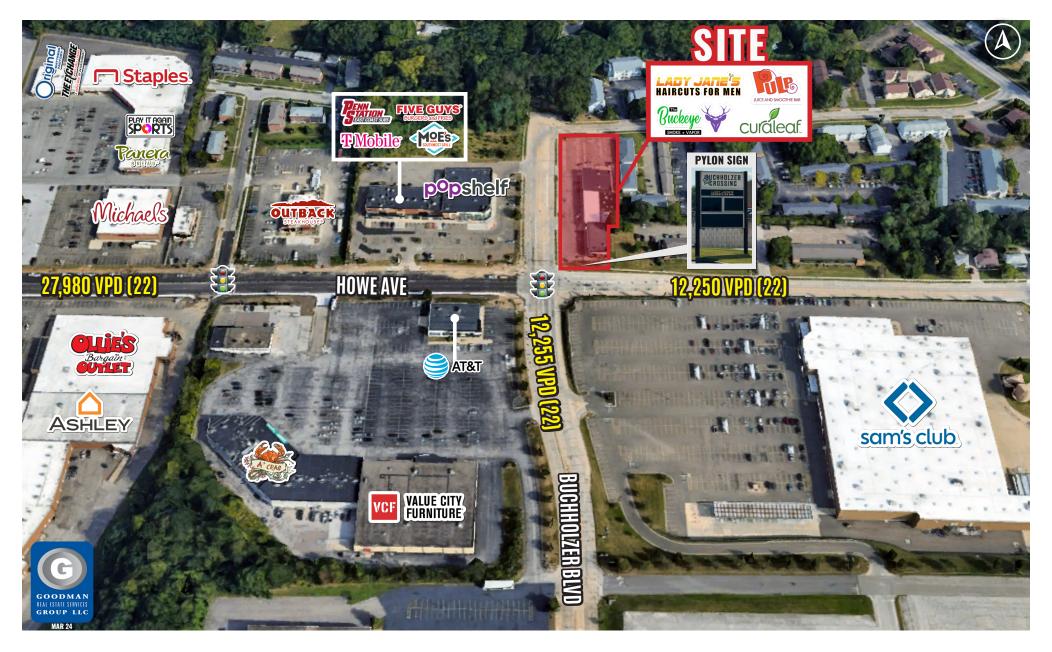

### HIGHLIGHTS

- Located on Howe Avenue at the entrance of the Chapel Hill Mall trade area
- Situated in the heart of one of the most densely populated suburban trade areas in Northeast Ohio, with over 200,000 people residing within 5 miles
- Pylon signage opportunity at the intersection of Howe Avenue and Buchholzer Boulevard
- Excellent opportunity for service and other retail users
- Join Lady Jane's Haircuts for Men, Pulp Juice and Smoothie Bar, Curaleaf, and The Buckeye Smoke Shop
- AVAILABLE:
  - 1,972 SF inline space
  - 1,547 SF restaurant space
  - 1,444 SF inline space

### DEMOGRAPHICS

| POPULATION            | 3 MILE   | 5 MILE   | 7 MILE   |
|-----------------------|----------|----------|----------|
| 2029 Projection       | 89,501   | 204,682  | 327,657  |
| 2024 Estimate         | 90,278   | 205,333  | 330,315  |
|                       |          |          |          |
| INCOME                | 3 MILE   | 5 MILE   | 7 MILE   |
| 2024 Average          | \$65,005 | \$67,479 | \$68,755 |
| 2024 Median           | \$53,003 | \$52,935 | \$52,365 |
|                       |          |          |          |
| DAYTIME<br>POPULATION | 3 MILE   | 5 MILE   | 7 MILE   |
| 2024 Employees        | 26,651   | 108,044  | 143,975  |
|                       |          |          |          |