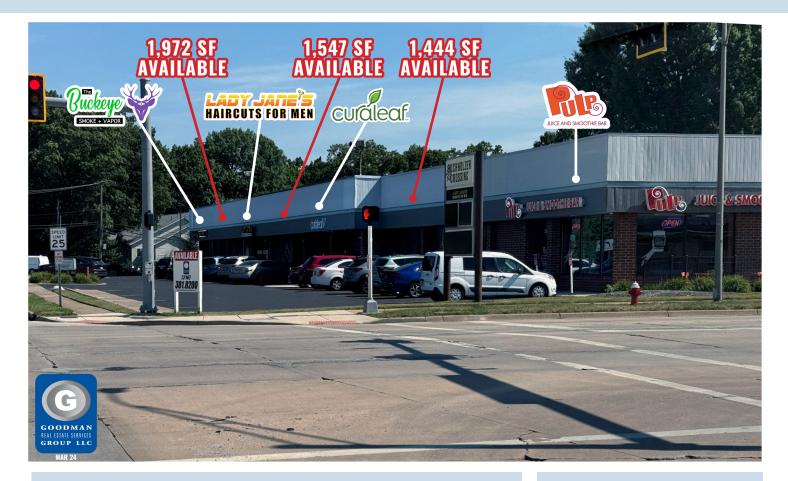

### HIGHLIGHTS

- Located on Howe Avenue at the entrance of the Chapel Hill Mall trade area
- Situated in the heart of one of the most densely populated suburban trade areas in Northeast Ohio, with over 200,000 people residing within 5 miles
- Pylon signage opportunity at the intersection of Howe Avenue and Buchholzer Boulevard
- Excellent opportunity for service and other retail users
- Join Lady Jane's Haircuts for Men, Pulp Juice and Smoothie Bar, Curaleaf, and The Buckeye Smoke Shop
- AVAILABLE:
  - 1,972 SF inline space
  - 1,547 SF restaurant space
  - 1,444 SF inline space