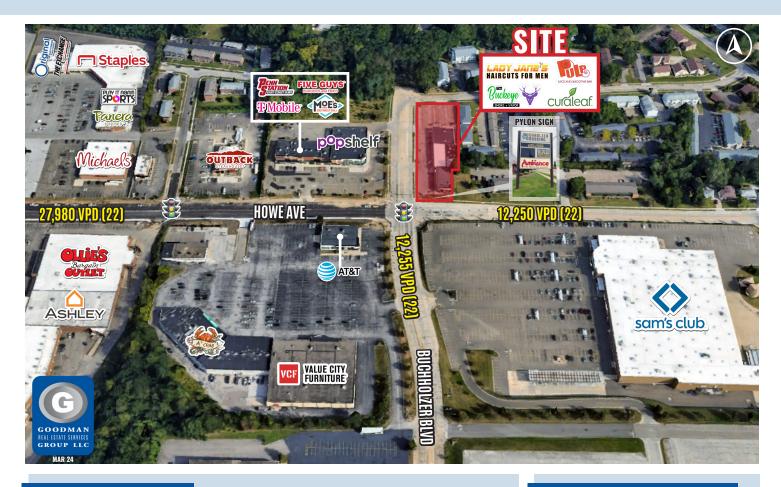

### HIGHLIGHTS

- Located on Howe Avenue at the entrance of the Chapel Hill Mall trade area
- Situated in the heart of one of the most densely populated suburban trade areas in Northeast Ohio, with over 200,000 people residing within 5 miles
- Pylon signage opportunity at the intersection of Howe Avenue and Buchholzer Boulevard
- Excellent opportunity for service and other retail users
- Join Lady Jane's Haircuts for Men, Pulp Juice and Smoothie Bar, Curaleaf, and The Buckeye Smoke Shop
- AVAILABLE:
  - 1,972 SF inline space
  - 1,547 SF restaurant space
  - 1,444 SF inline space