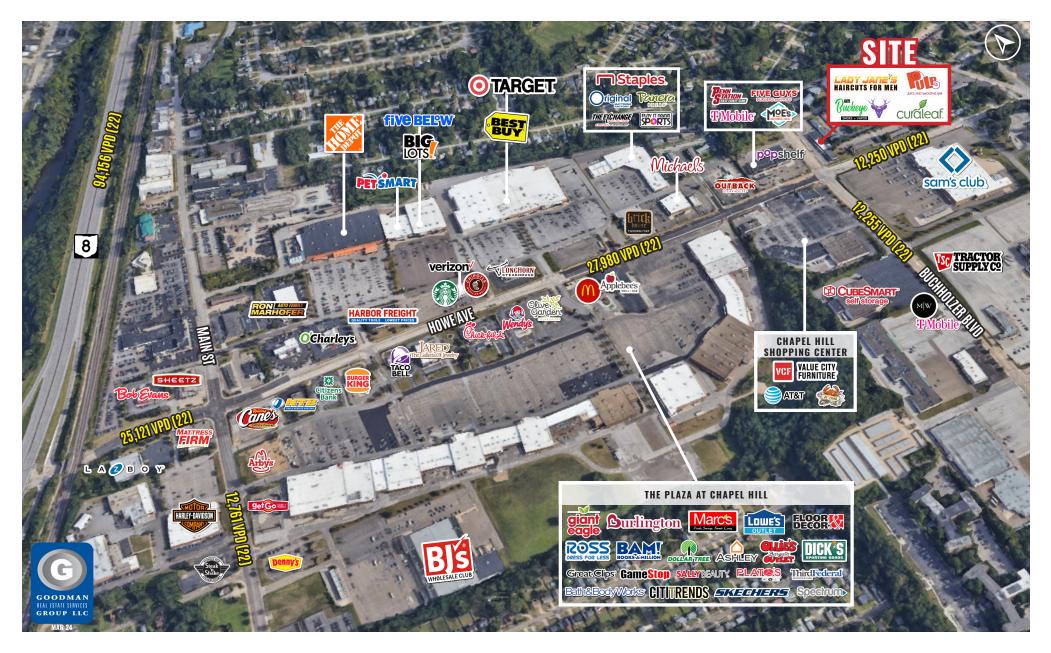

### HIGHLIGHTS

- Located on Howe Avenue at the entrance of the Chapel Hill Mall trade area
- Situated in the heart of one of the most densely populated suburban trade areas in Northeast Ohio, with over 200,000 people residing within 5 miles
- Pylon signage opportunity at the intersection of Howe Avenue and Buchholzer Boulevard
- Excellent opportunity for service and other retail users
- Join Lady Jane's Haircuts for Men, Pulp Juice and Smoothie Bar, Curaleaf, and The Buckeye Smoke Shop
- AVAILABLE:
  - 1,972 SF inline space
  - 1,547 SF restaurant space
  - 1,444 SF inline space