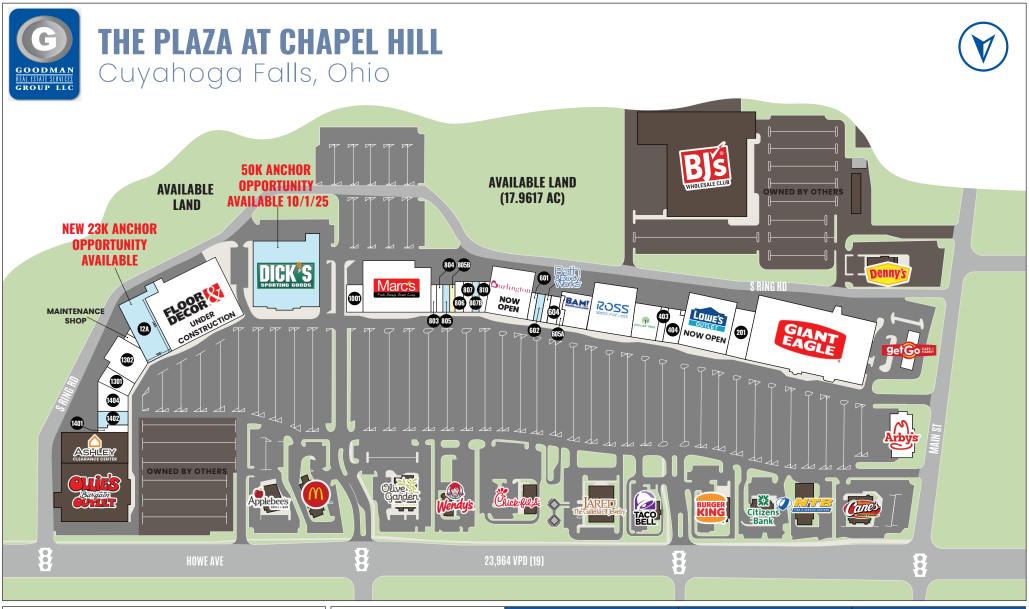

#### HIGHLIGHTS

- The Plaza at Chapel Hill is Akron's largest power center
- Anchors include Giant Eagle, Marc's, NEW Burlington (now open), Floor & Decor (under construction), Ross Dress for Less, Lowe's Outlet (now open), Ollie's Bargain Outlet, Ashley, and BJ's Wholesale Club
- This is one of the most densely populated suburban trade areas in northeast Ohio, with over 200,000 people residing within 5 miles
- Located on Howe Avenue at the entrance to the Chapel Hill Mall trade area from State Route 8
- AVAILABLE:
  - 50,000 SF (available 10/1/25)
  - 23,361 SF (new anchor space)
  - 4,735 SF (former Clothes Mentor)
  - 3,210 SF (newly demised)
  - 2,500 SF (former Jenny Craig)
  - 2,100 SF (call for details)
  - 2,066 SF (former juice/smoothie bar)

| LEASING INFORMATION                                 |                                                              | KEY             |                            | UNIT | TENANT                  | SIZE (SQ. FT.) | UNIT | TENANT                            | SIZE (SQ. FT.) | UNIT TENANT                    | SIZE (SQ. FT.) |
|-----------------------------------------------------|--------------------------------------------------------------|-----------------|----------------------------|------|-------------------------|----------------|------|-----------------------------------|----------------|--------------------------------|----------------|
|                                                     |                                                              | LEASED A        | VAILABLE CALL FOR NOT PART | 404  | Skechers                | 6,917          | 804  | Sally Beauty Supply               | 2,000          | 12A Available                  | 23,361         |
|                                                     |                                                              |                 |                            | 501  | Ross Dress for Less     | 25,200         | 805  | Available                         | 2,066          | 12B Floor & Decor              | 56,909         |
| ZACK SOGOLOFF                                       | CLEVELAND                                                    |                 | 58cm                       | 601  | Great Clips             | 1,500          | 805B | Call for Details                  | 2,100          | 1301 Toko Japanese Steak House | 5,109          |
| Senior Vice President<br>zack@qoodmanrealestate.com | THE OFFICES OF LEGACY VILLAGE<br>25333 CEDAR ROAD, SUITE 305 | Owned by:       | AMERICA'S REALTY           | 602  | Available               | 2,500          | 806  | America's Best Contacts & Eyeglas | ses 3,300      | 1302 Shoe Carnival             | 14,084         |
|                                                     | CLEVELAND, OH 44124                                          | UNIT TENANT     | SIZE (SQ. FT.)             | 603  | Bath & Body Works       | 2,500          | 807  | Spectrum                          | 3,940          | 1401 Legacy Nails              | 1,415          |
| SETH MARKS                                          | COLUMBUS                                                     | 1 Giant Eagl    | le 95,532                  | 604  | El Papas Mexican Bistro | 3,200          | 807B | Available                         | 3,210          | 1402 Available                 | 4,735          |
| Senior Director<br>seth@goodmanrealestate.com       | 389 E. LIVINGSTON AVENUE<br>COLUMBUS, OHIO 43215             | 201 Citi Trends | s 11,000                   | 605A | Game Stop               | 1,563          | 810  | Mr. Bulky's Foods                 | 4,142          | 1404 Plato's Closet            | 7,292          |
|                                                     | <b>P</b> 216.381.8200<br><b>F</b> 216.381.8211               | 301 Lowe's Ou   | itlet 32,000               | 605B | Books-A-Million         | 10,028         | 901  | Marc's                            | 37,995         | A Arby's                       | 2,931          |
|                                                     |                                                              | 401 Dollar Tree | 9,560                      | 701  | Burlington              | 25,000         | 1001 | Third Federal Savings Bank        | 5,000          | B GetGo                        |                |
|                                                     |                                                              | 403 Ideal Imag  | je 3,000                   | 803  | Quest Diagnostics       | 2,167          | 1101 | Available 10/1/25                 | 50,000         | SITE SUMMARY                   | 458,974        |