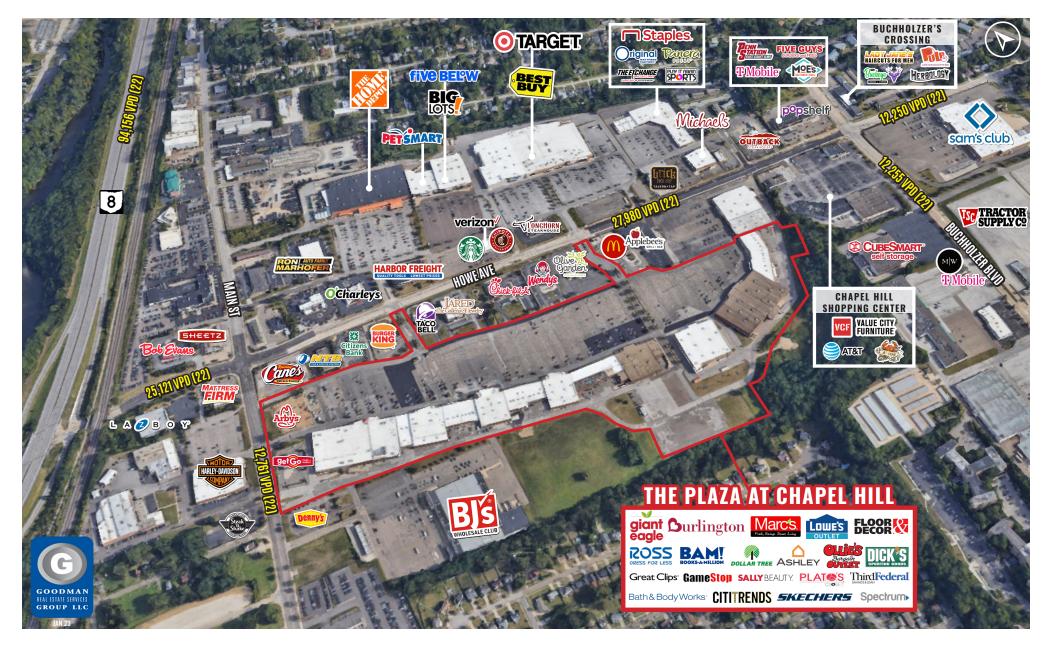

#### HIGHLIGHTS

- The Plaza at Chapel Hill is Akron's largest power center
- Anchors include Giant Eagle, Marc's, NEW Burlington (now open), Floor & Decor (under construction), Ross Dress for Less, Lowe's Outlet (now open), Ollie's Bargain Outlet, Ashley, and BJ's Wholesale Club
- This is one of the most densely populated suburban trade areas in northeast Ohio, with over 200,000 people residing within 5 miles
- Located on Howe Avenue at the entrance to the Chapel Hill Mall trade area from State Route 8
- AVAILABLE:
  - 50,000 SF (available 10/1/25)
  - 23,361 SF (new anchor space)
  - 4,735 SF (former Clothes Mentor)
  - 3,210 SF (newly demised)
  - 2,500 SF (former Jenny Craig)
  - 2,100 SF (call for details)
  - 2,066 SF (former juice/smoothie bar)