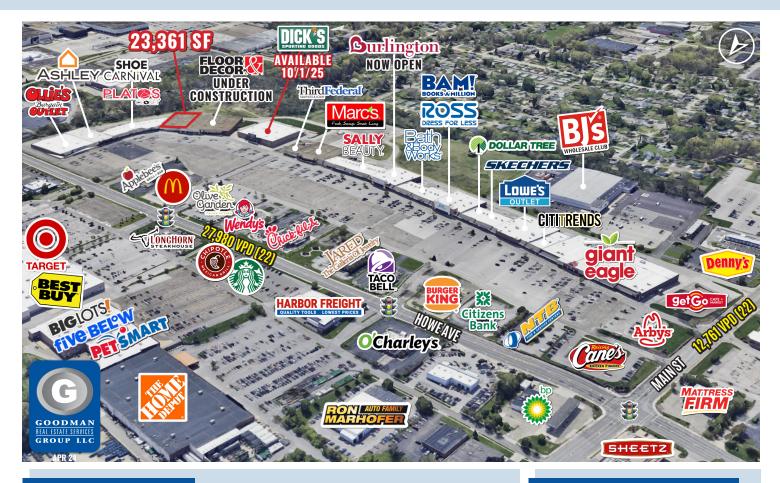

#### HIGHLIGHTS

- The Plaza at Chapel Hill is Akron's largest power center
- Anchors include Giant Eagle, Marc's, NEW Burlington (now open), Floor & Decor (under construction), Ross Dress for Less, Lowe's Outlet (now open), Ollie's Bargain Outlet, Ashley, and BJ's Wholesale Club
- This is one of the most densely populated suburban trade areas in northeast Ohio, with over 200,000 people residing within 5 miles
- Located on Howe Avenue at the entrance to the Chapel Hill Mall trade area from State Route 8
- AVAILABLE:
  - 50,000 SF (available 10/1/25)
  - 23,361 SF (new anchor space)
  - 4,735 SF (former Clothes Mentor)
  - 3,210 SF (newly demised)
  - 2,500 SF (former Jenny Craig)
  - 2,100 SF (call for details)
  - 2,066 SF (former juice/smoothie bar)