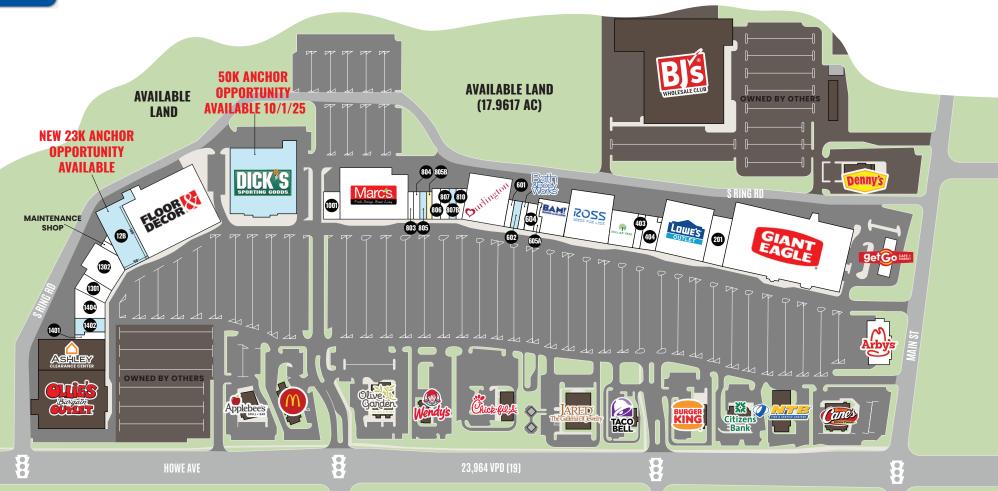

# THE PLAZA AT CHAPEL HILL

## HIGHLIGHTS

- The Plaza at Chapel Hill is Akron's largest power center
- Anchors include Giant Eagle, Marc's, NEW Burlington, Lowe's Outlet, Floor & Decor (now open), Ross Dress for Less, Ollie's Bargain Outlet, Ashley, and BJ's Wholesale Club
- This is one of the most densely populated suburban trade areas in northeast Ohio, with over 200,000 people residing within 5 miles
- Located on Howe Avenue at the entrance to the Chapel Hill Mall trade area from State Route 8
- AVAILABLE:
  - 50,000 SF (available 10/1/25)
  - 23,361 SF (new anchor space)
  - 4,735 SF (former Clothes Mentor)
  - 3,210 SF (newly demised)
  - 2,500 SF (former Jenny Craig)
  - 2,100 SF (call for details)
  - 2,066 SF (former juice/smoothie bar)

**P** 216.381.8200 **F** 216.381.8211

| wned by:  | AMERICA'S REALTY |
|-----------|------------------|
| IT TENANT | SIZE (SQ. FT.    |

LEASED AVAILABLE CALL FOR DETAILS

| NOT PART    | 404 | Skechers                | 6,917  | 804  | Sally Beauty Supply                  |
|-------------|-----|-------------------------|--------|------|--------------------------------------|
| _           | 501 | Ross Dress for Less     | 25,200 | 805  | Available                            |
|             | 601 | Great Clips             | 1,500  | 805B | Call for Details                     |
|             | 602 | Available               | 2,500  | 806  | America's Best Contacts & Eyeglasses |
| E (SQ. FT.) | 603 | Bath & Body Works       | 2,500  | 807  | Spectrum                             |
| 5,532       | 604 | El Papas Mexican Bistro | 3,200  | 807B | Available                            |
|             |     |                         |        |      |                                      |

SIZE (SQ. FT.)

|                            | 380            | 601  | Great Clips             | 1,500  | 805B | Call for Details                   | 2,100     | 1301 Toko Japanese Steak House | 5,109   |
|----------------------------|----------------|------|-------------------------|--------|------|------------------------------------|-----------|--------------------------------|---------|
| Owned by: AMERICA'S REALTY |                | 602  | Available               | 2,500  | 806  | America's Best Contacts & Eyeglass | ses 3,300 | 1302 Shoe Carnival             | 14,084  |
| UNIT TENANT                | SIZE (SQ. FT.) | 603  | Bath & Body Works       | 2,500  | 807  | Spectrum                           | 3,940     | 1401 Legacy Nails              | 1,415   |
| 1 Giant Ea                 | gle 95,532     | 604  | El Papas Mexican Bistro | 3,200  | 807B | Available                          | 3,210     | 1402 Available                 | 4,735   |
| 201 Citi Trend             | ds 11,000      | 605A | Game Stop               | 1,563  | 810  | Mr. Bulky's Foods                  | 4,142     | 1404 Plato's Closet            | 7,292   |
| 301 Lowe's C               | Outlet 32,000  | 605B | Books-A-Million         | 10,028 | 901  | Marc's                             | 37,995    | A Arby's                       | 2,931   |
| 401 Dollar Tr              | ee 9,560       | 701  | Burlington              | 25,000 | 1001 | Third Federal Savings Bank         | 5,000     | B GetGo                        |         |
| 403 Ideal Ima              | age 3,000      | 803  | Quest Diagnostics       | 2,167  | 1101 | Available 10/1/25                  | 50,000    | SITE SUMMARY                   | 458,974 |

UNIT TENANT

SIZE (SQ. FT.)

2,000

2.066

UNIT TENANT

12B Available

12A Floor & Decor

SIZE (SQ. FT.)

56,909

23,361