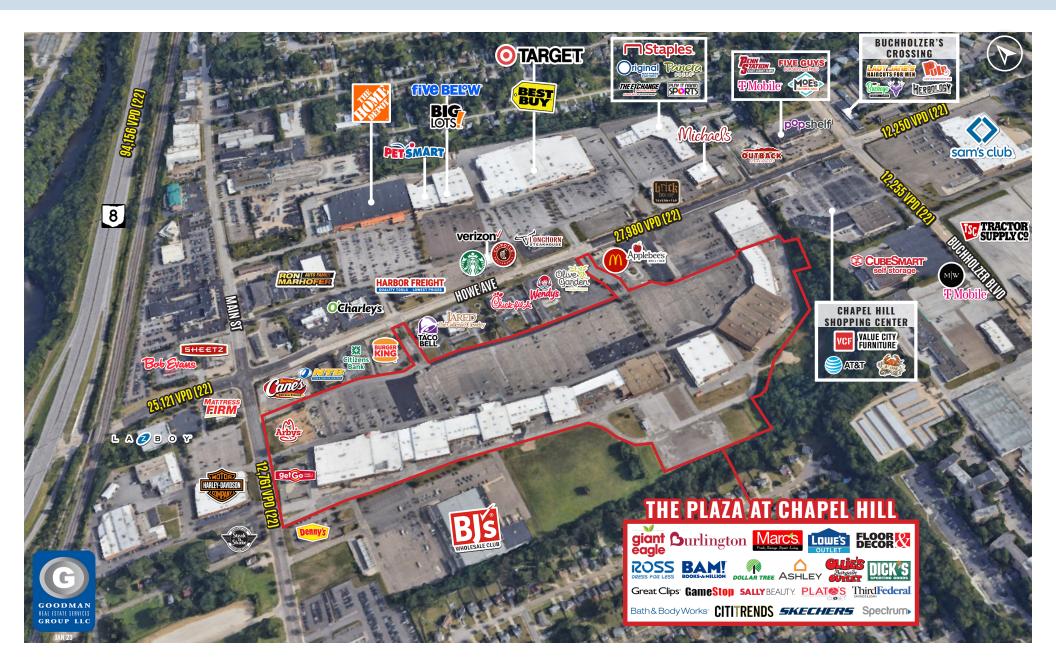

# THE PLAZA AT CHAPEL HILL

## HIGHLIGHTS

- The Plaza at Chapel Hill is Akron's largest power center
- Anchors include Giant Eagle, Marc's, NEW Burlington, Lowe's Outlet, Floor & Decor (now open), Ross Dress for Less, Ollie's Bargain Outlet, Ashley, and BJ's Wholesale Club
- This is one of the most densely populated suburban trade areas in northeast Ohio, with over 200,000 people residing within 5 miles
- Located on Howe Avenue at the entrance to the Chapel Hill Mall trade area from State Route 8
- AVAILABLE:
  - 50,000 SF (available 10/1/25)
  - 23,361 SF (new anchor space)
  - 4,735 SF (former Clothes Mentor)
  - 3,210 SF (newly demised)
  - 2,500 SF (former Jenny Craig)
  - 2,100 SF (call for details)
  - 2,066 SF (former juice/smoothie bar)