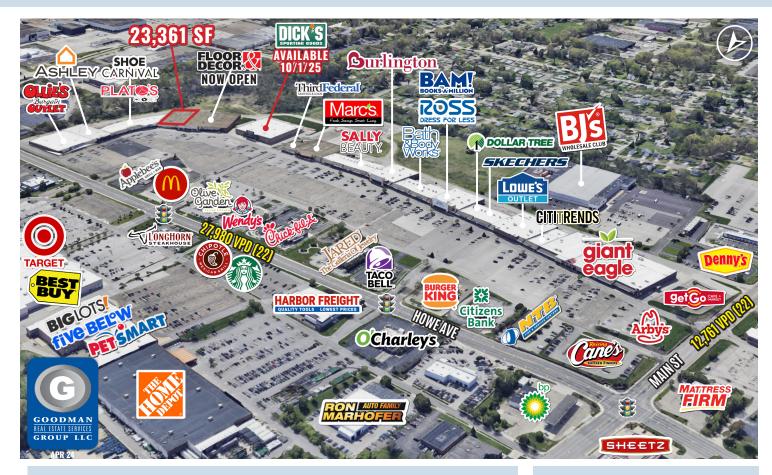

# THE PLAZA AT CHAPEL HILL

## HIGHLIGHTS

- The Plaza at Chapel Hill is Akron's largest power center
- Anchors include Giant Eagle, Marc's, NEW Burlington, Lowe's Outlet, Floor & Decor (now open), Ross Dress for Less, Ollie's Bargain Outlet, Ashley, and BJ's Wholesale Club
- This is one of the most densely populated suburban trade areas in northeast Ohio, with over 200,000 people residing within 5 miles
- Located on Howe Avenue at the entrance to the Chapel Hill Mall trade area from State Route 8
- AVAILABLE:
  - 50,000 SF (available 10/1/25)
  - 23,361 SF (new anchor space)
  - 4,735 SF (former Clothes Mentor)
  - 3,210 SF (newly demised)
  - 2,500 SF (former Jenny Craig)
  - 2,100 SF (call for details)
  - 2,066 SF (former juice/smoothie bar)