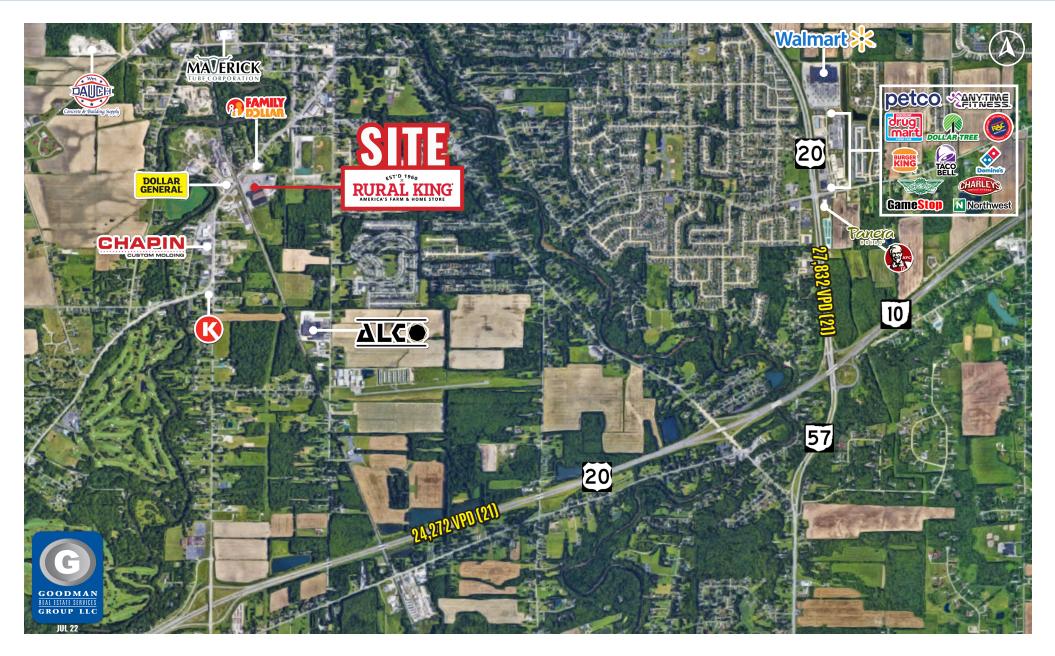

#### HIGHLIGHTS

- Join Rural King on an outlot or in an adjacent former grocery store
- Lagrange Road/Oberlin-Elyria Road is one of two exits off of State Route 20 (24,272 VPD 2021) south, which takes traffic past the site and north into the main population of Elyria
- Over 275,000 people within 10 miles
- Over 10,000 vehicles pass the site daily on Oberlin Road
- AVAILABLE:
  - Former gas station on ~0.5 AC
  - 15,659 SF former freestanding ALDI (available July 2024)