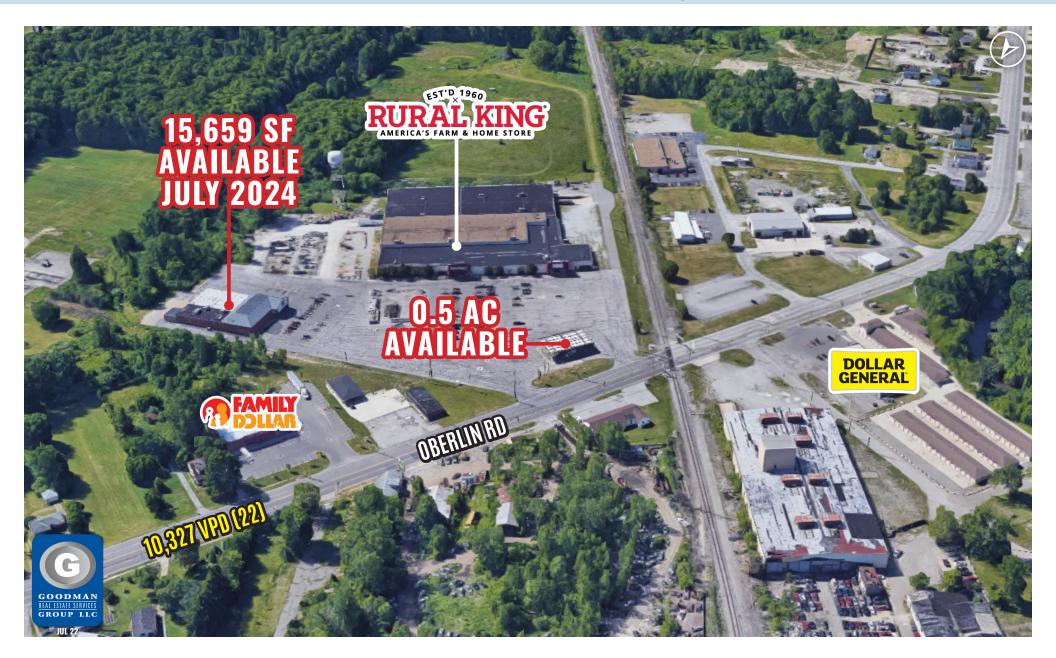

#### HIGHLIGHTS

- Join Rural King on an outlot or in an adjacent former grocery store
- Lagrange Road/Oberlin-Elyria Road is one of two exits off of State Route 20 (24,272 VPD 2021) south, which takes traffic past the site and north into the main population of Elyria
- Over 275,000 people within 10 miles
- Over 10,000 vehicles pass the site daily on Oberlin Road
- AVAILABLE:
  - Former gas station on ~0.5 AC
  - 15,659 SF former freestanding ALDI (available July 2024)