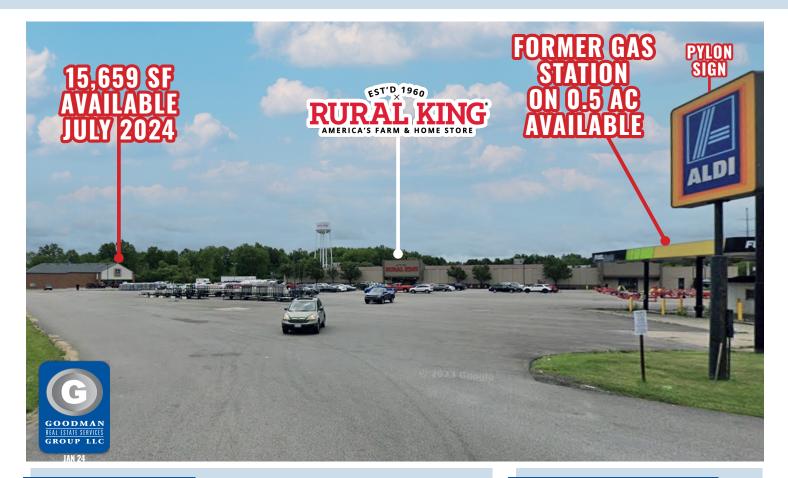

#### HIGHLIGHTS

- Join Rural King on an outlot or in an adjacent former grocery store
- Lagrange Road/Oberlin-Elyria Road is one of two exits off of State Route 20 (24,272 VPD 2021) south, which takes traffic past the site and north into the main population of Elyria
- Over 275,000 people within 10 miles
- Over 10,000 vehicles pass the site daily on Oberlin Road
- AVAILABLE:
  - Former gas station on ~0.5 AC
  - 15,659 SF former freestanding ALDI (available July 2024)