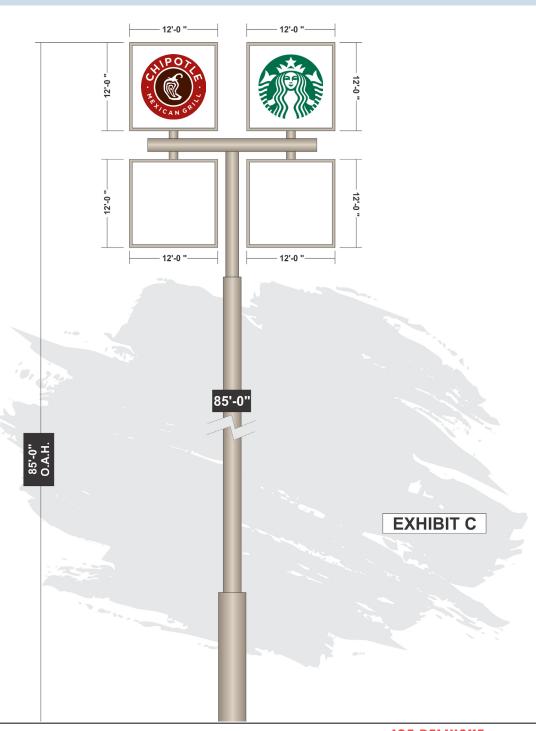

### HIGHLIGHTS

- AVAILABLE: 2,063 SF endcap
- Join Chipotle Mexican Grill and Starbucks
- Easy access and exposure to Interstate 70 and Ohio State Route 310
- Proposed 200+ unit multi-family development nearby
- Serves multiple distribution centers in the area, including new 1M SF Kohl's facility, Ascena Retail Group (1,534 employees), and Amazon (3,496 employees)
- Other companies in the area include Yankee Candle, DHL, and Werner Enterprises
- Tenant signage available on 85' pylon