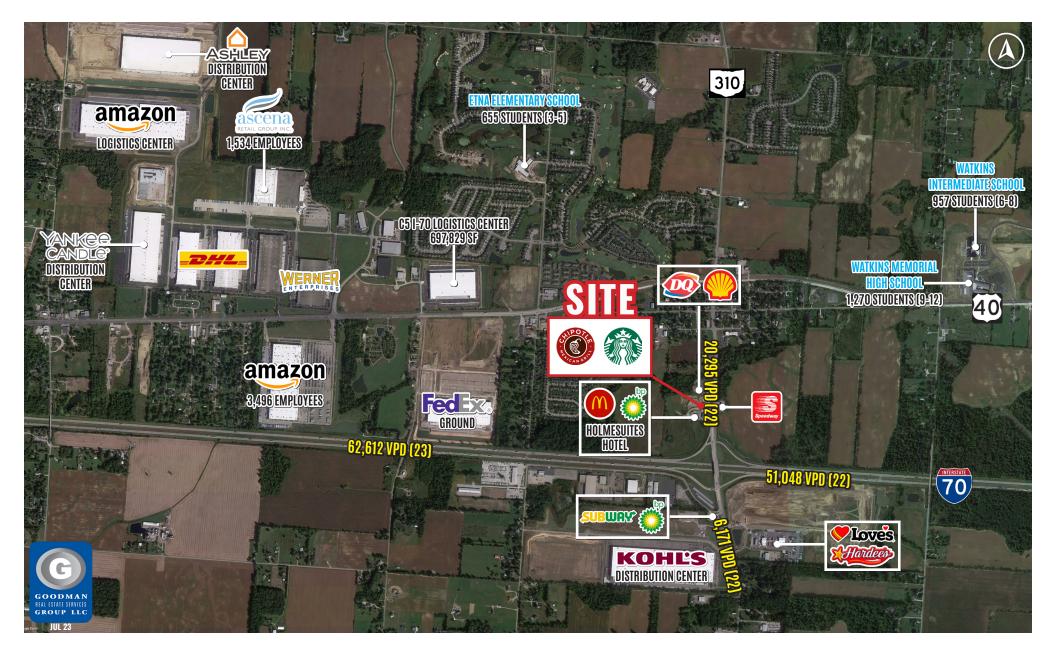

### HIGHLIGHTS

- AVAILABLE: 2,063 SF endcap
- Join Chipotle Mexican Grill and Starbucks
- Easy access and exposure to Interstate 70 and Ohio State Route 310
- Proposed 200+ unit multi-family development nearby
- Serves multiple distribution centers in the area, including new 1M SF Kohl's facility, Ascena Retail Group (1,534 employees), and Amazon (3,496 employees)
- Other companies in the area include Yankee Candle, DHL, and Werner Enterprises
- Tenant signage available on 85' pylon