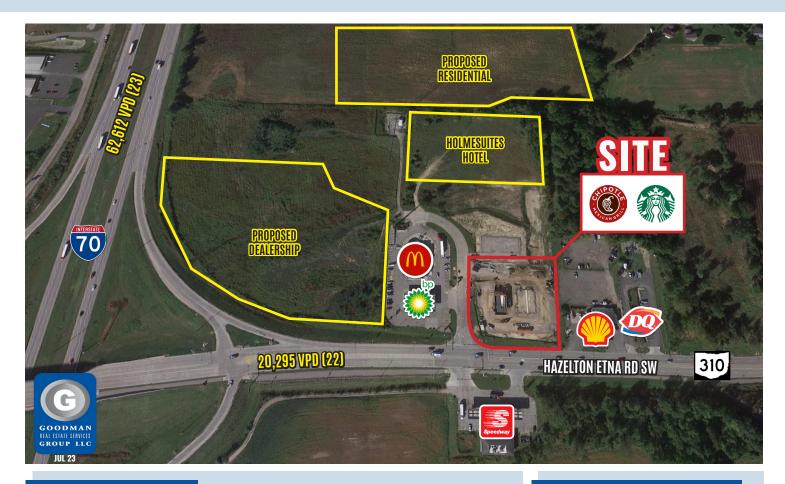

### HIGHLIGHTS

- AVAILABLE: 2,063 SF endcap
- Join Chipotle Mexican Grill and Starbucks
- Easy access and exposure to Interstate 70 and Ohio State Route 310
- Proposed 200+ unit multi-family development nearby
- Serves multiple distribution centers in the area, including new 1M SF Kohl's facility, Ascena Retail Group (1,534 employees), and Amazon (3,496 employees)
- Other companies in the area include Yankee Candle, DHL, and Werner Enterprises
- Tenant signage available on 85' pylon