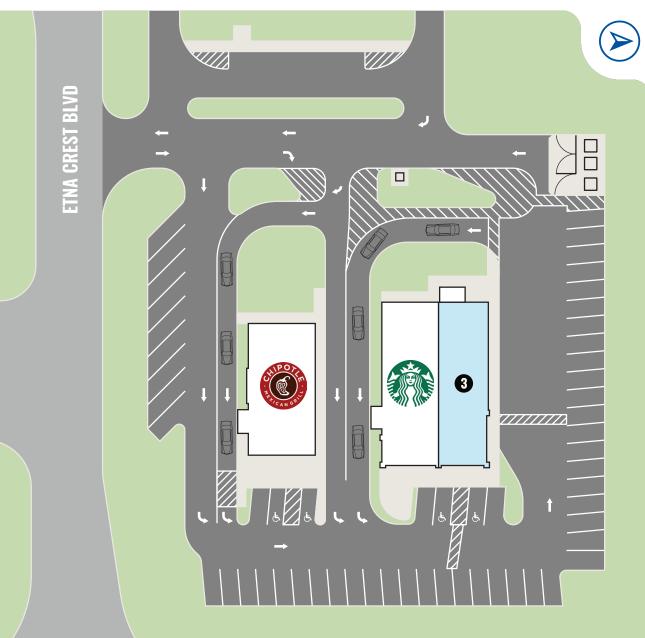

# **CHARLIE'S**

Etna, Ohio

KEY

**LEASED** 

NEGOTIATING

AVAILABLE

NOT PART

| UNIT | TENANT                 | SIZE (SQ. FT.) |
|------|------------------------|----------------|
| 1    | Chipotle Mexican Grill | 2,336          |
| 2    | Starbucks              | 2,451          |
| 3    | Available              | 2,063          |
|      |                        |                |

SITE SUMMARY 6,850