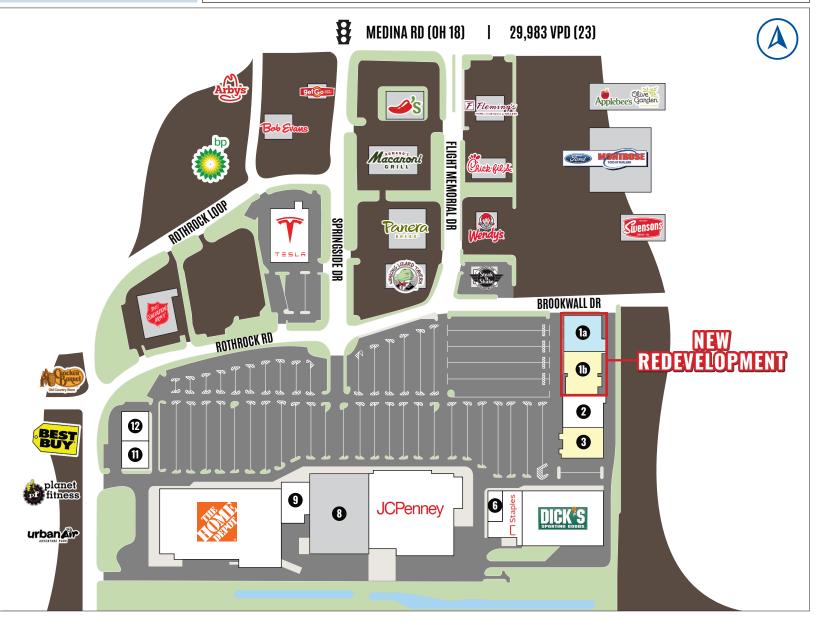

# HIGHLIGHTS

- Market Square at Montrose is a super-regional power center located in the Fairlawn retail trade area, a top-performing retail and restaurant market in Northeast Ohio, which draws customers from all of Summit County and portions of Medina and Cuyahoga counties
- Directly off of Interstate 77 at the Medina Road (SR 18) interchange
- Join JCPenney, Dick's Sporting Goods, The Home Depot, DXL, Cost Plus World Market, Staples, and many others
- AVAILABLE: 20,494 SF

#### **KEY LEASED NEGOTIATING AVAILABLE** NOT PART SIZE (SQ. FT.) TENANT 20,494 Available 20,927 Negotiating Lease World Market 18,780 3 Negotiating Lease 17,018 Dick's Sporting Goods 60,000 14,500 5 Staples DXL Men's Apparel 9,500 97.351 **JCPenney** 67,784 8 Owned by Others (vacant) 9 14,312 Kintaro The Home Depot 123,691 11 Floorz 10,000 12,000 12 Boot Barn **OUTPARCELS** Steak 'n Shake 3,904 30,000 or 2.79 AC Tesla