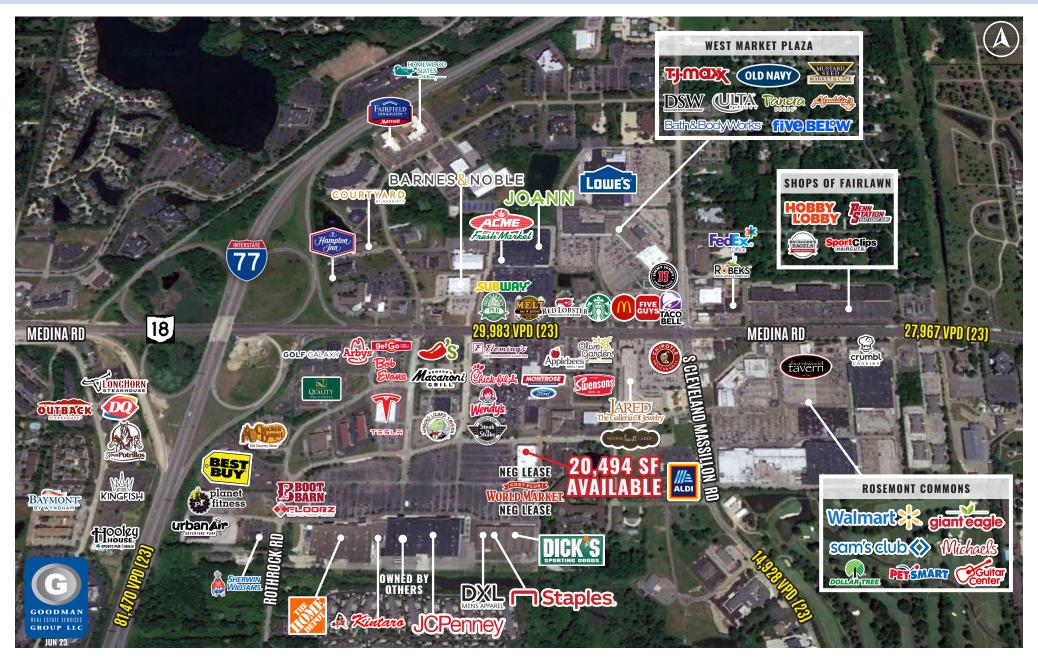

# HIGHLIGHTS

- Market Square at Montrose is a super-regional power center located in the Fairlawn retail trade area, a top-performing retail and restaurant market in Northeast Ohio, which draws customers from all of Summit County and portions of Medina and Cuyahoga counties
- Directly off of Interstate 77 at the Medina Road (SR 18) interchange
- Join JCPenney, Dick's Sporting Goods, The Home Depot, DXL, Cost Plus World Market, Staples, and many others
- AVAILABLE: 20,494 SF

#### **KEY LEASED NEGOTIATING AVAILABLE** NOT PART SIZE (SQ. FT.) TENANT 20,494 Available 20,927 Negotiating Lease World Market 18,780 3 Negotiating Lease 17,018 Dick's Sporting Goods 60,000 14,500 5 Staples DXL Men's Apparel 9,500 97.351 **JCPenney** 67,784 8 Owned by Others (vacant) 9 14,312 Kintaro The Home Depot 123,691 11 Floorz 10,000 12,000 12 Boot Barn **OUTPARCELS** Steak 'n Shake 3,904 30,000 or 2.79 AC Tesla