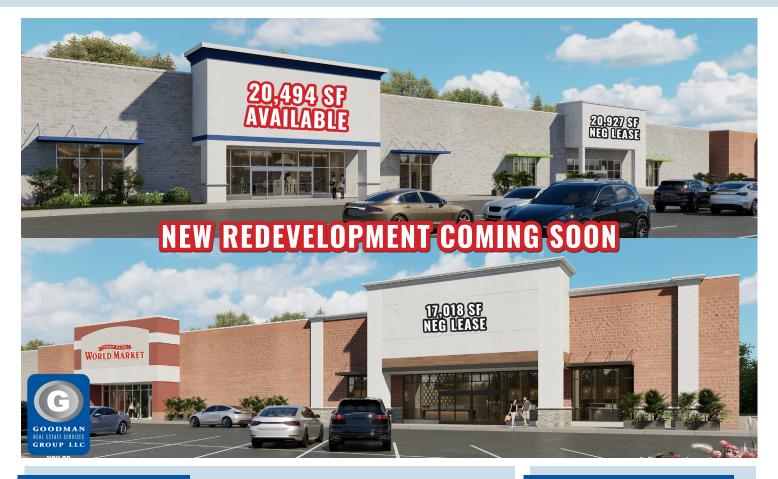

# HIGHLIGHTS

- Market Square at Montrose is a super-regional power center located in the Fairlawn retail trade area, a top-performing retail and restaurant market in Northeast Ohio, which draws customers from all of Summit County and portions of Medina and Cuyahoga counties
- Directly off of Interstate 77 at the Medina Road (SR 18) interchange
- Join JCPenney, Dick's Sporting Goods, The Home Depot, DXL, Cost Plus World Market, Staples, and many others
- AVAILABLE: 20,494 SF

#### **KEY LEASED NEGOTIATING AVAILABLE** NOT PART SIZE (SQ. FT.) TENANT 20,494 Available 20,927 Negotiating Lease World Market 18,780 3 Negotiating Lease 17,018 Dick's Sporting Goods 60,000 14,500 5 Staples DXL Men's Apparel 9,500 97.351 **JCPenney** 67,784 8 Owned by Others (vacant) 9 14,312 Kintaro The Home Depot 123,691 11 Floorz 10,000 12,000 12 Boot Barn **OUTPARCELS** Steak 'n Shake 3,904 30,000 or 2.79 AC Tesla