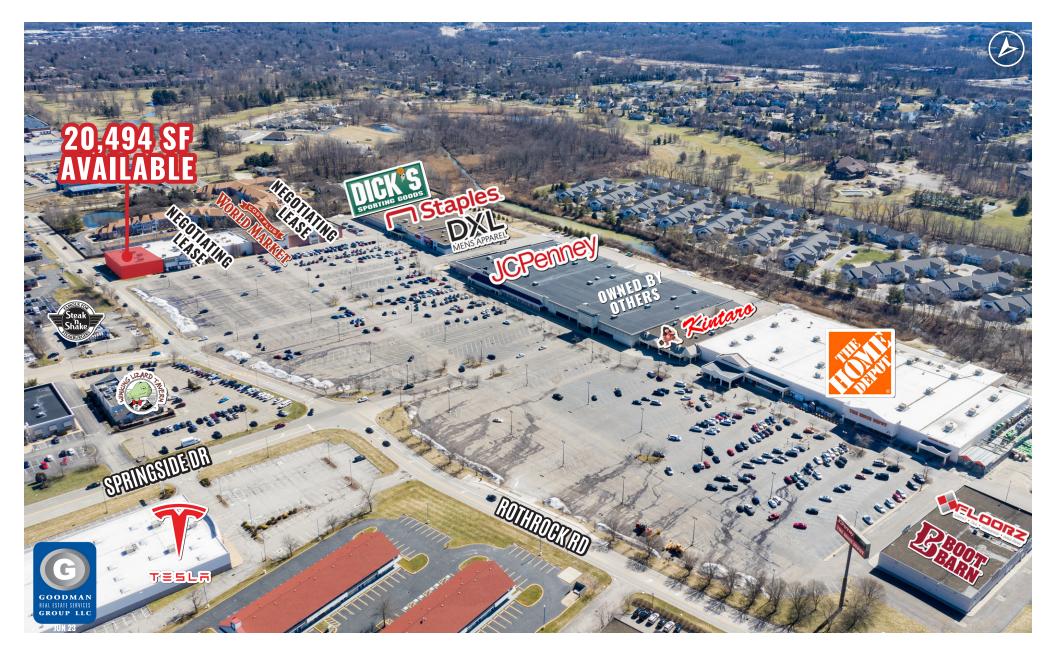

# HIGHLIGHTS

- Market Square at Montrose is a super-regional power center located in the Fairlawn retail trade area, a top-performing retail and restaurant market in Northeast Ohio, which draws customers from all of Summit County and portions of Medina and Cuyahoga counties
- Directly off of Interstate 77 at the Medina Road (SR 18) interchange
- Join JCPenney, Dick's Sporting Goods, The Home Depot, DXL, Cost Plus World Market, Staples, and many others
- AVAILABLE: 20,494 SF

#### **KEY LEASED NEGOTIATING AVAILABLE** NOT PART SIZE (SQ. FT.) TENANT 20,494 Available 20,927 Negotiating Lease World Market 18,780 3 Negotiating Lease 17,018 Dick's Sporting Goods 60,000 14,500 5 Staples DXL Men's Apparel 9,500 97.351 **JCPenney** 67,784 8 Owned by Others (vacant) 9 14,312 Kintaro The Home Depot 123,691 11 Floorz 10,000 12,000 12 Boot Barn **OUTPARCELS** Steak 'n Shake 3,904 30,000 or 2.79 AC Tesla