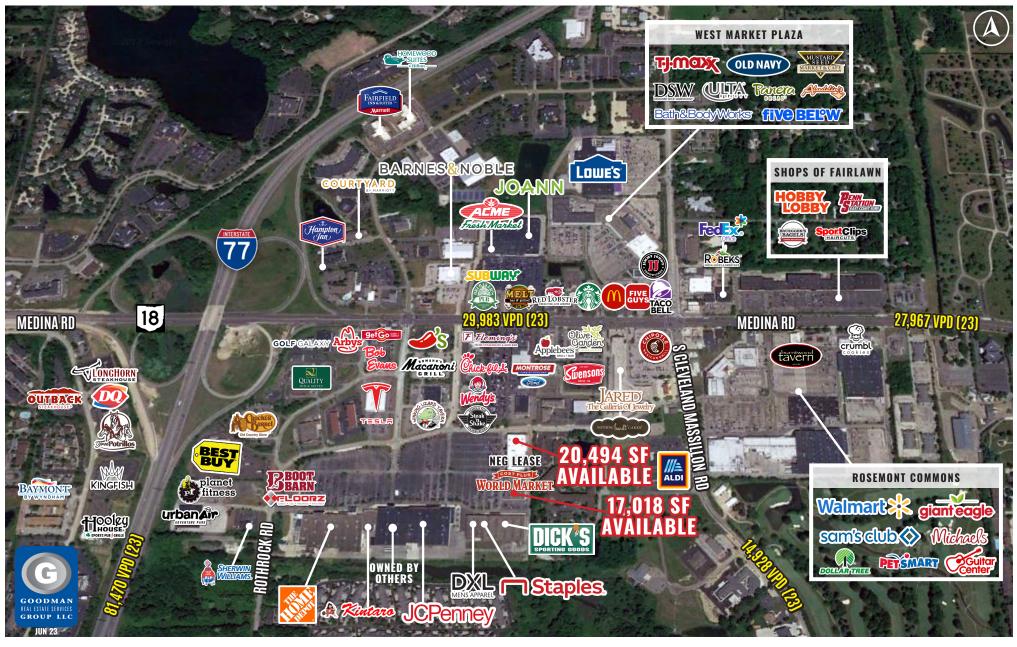

### HIGHLIGHTS

- Market Square at Montrose is a super-regional power center located in the Fairlawn retail trade area
- The Fairlawn trade area is a topperforming retail and restaurant market in Northeast Ohio, which draws customers from all of Summit County and portions of Medina and Cuyahoga counties
- Directly off of Interstate 77 at the Medina Road (SR 18) interchange
- Join JCPenney, Dick's Sporting Goods, The Home Depot, DXL, Cost Plus World Market, Staples, and many others
- AVAILABLE:
  - 20,494 SF
  - 17,018 SF