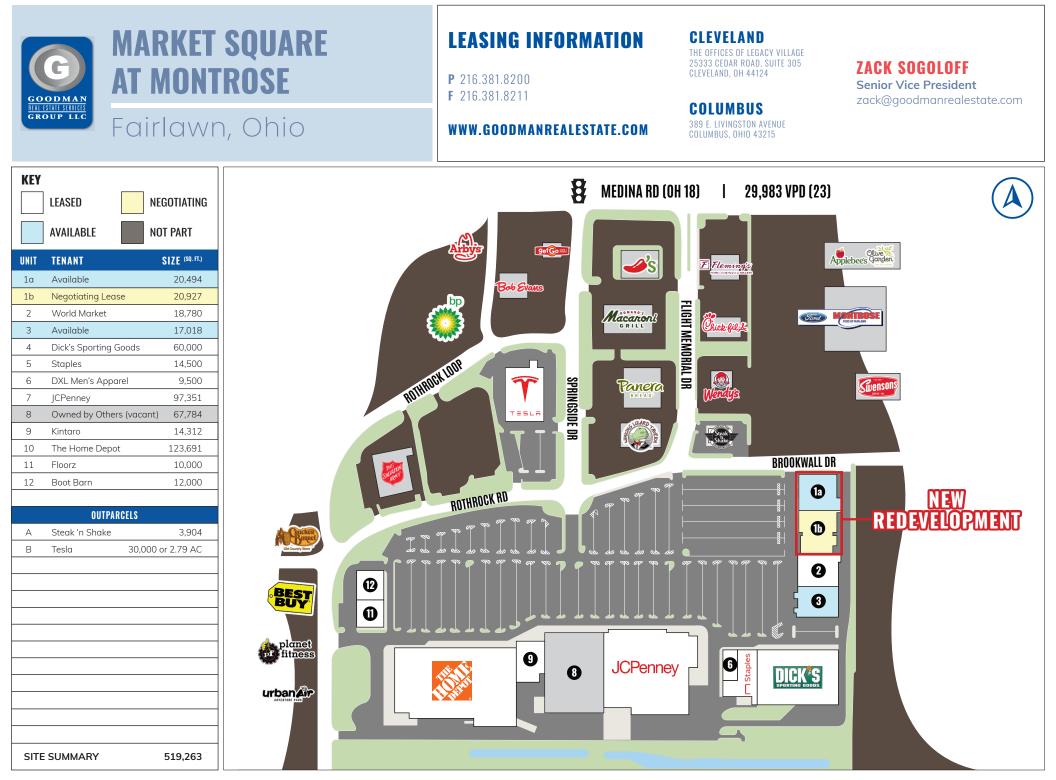

### HIGHLIGHTS

- Market Square at Montrose is a super-regional power center located in the Fairlawn retail trade area
- The Fairlawn trade area is a topperforming retail and restaurant market in Northeast Ohio, which draws customers from all of Summit County and portions of Medina and Cuyahoga counties
- Directly off of Interstate 77 at the Medina Road (SR 18) interchange
- Join JCPenney, Dick's Sporting Goods, The Home Depot, DXL, Cost Plus World Market, Staples, and many others
- AVAILABLE:
  - 20,494 SF
  - 17,018 SF

## **LEASING INFORMATION**

www.goodmanrealestate.com 216.381.8200

CLEVELAND CCUMBUS

THE OFFICES OF LEGACY VILLAGE 25333 CEDAR ROAD, SUITE 305 CLEVELAND, OH 44124 389 E. LIVINGSTON AVENUE

**VBUS** 389 E. LIVINGSTUN AVEN COLUMBUS, OHIO 43215 ZACK SOGOLOFF Senior Vice President