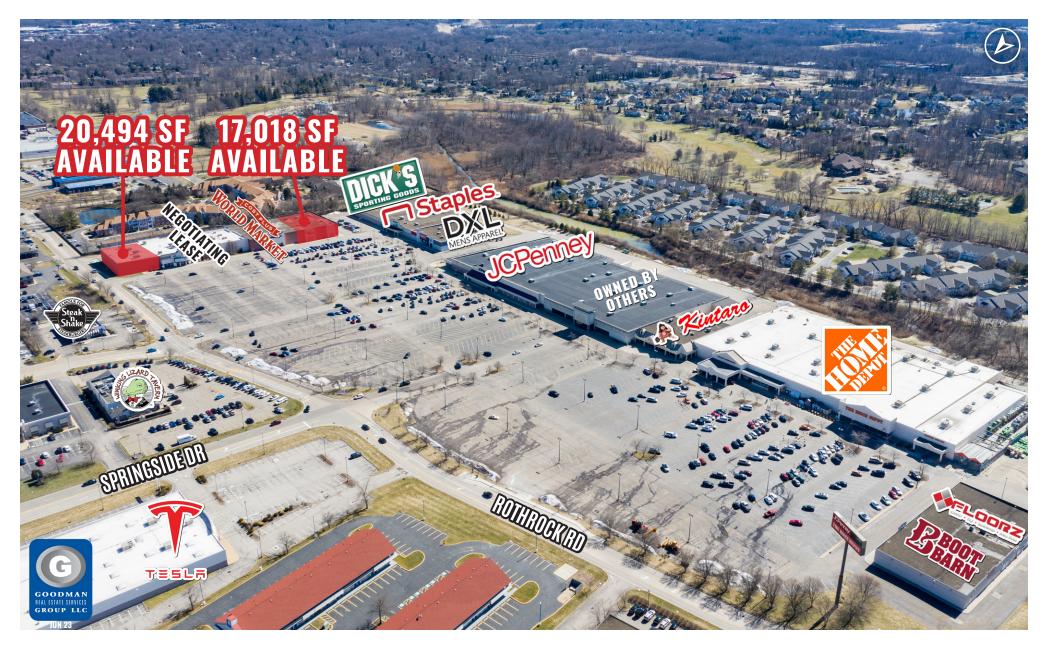

### HIGHLIGHTS

- Market Square at Montrose is a super-regional power center located in the Fairlawn retail trade area
- The Fairlawn trade area is a topperforming retail and restaurant market in Northeast Ohio, which draws customers from all of Summit County and portions of Medina and Cuyahoga counties
- Directly off of Interstate 77 at the Medina Road (SR 18) interchange
- Join JCPenney, Dick's Sporting Goods, The Home Depot, DXL, Cost Plus World Market, Staples, and many others
- AVAILABLE:
  - 20,494 SF
  - 17,018 SF