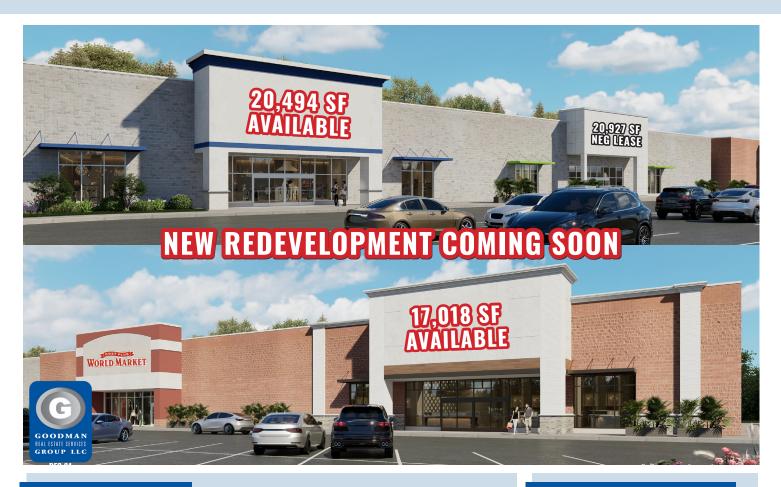

### HIGHLIGHTS

- Market Square at Montrose is a super-regional power center located in the Fairlawn retail trade area
- The Fairlawn trade area is a topperforming retail and restaurant market in Northeast Ohio, which draws customers from all of Summit County and portions of Medina and Cuyahoga counties
- Directly off of Interstate 77 at the Medina Road (SR 18) interchange
- Join JCPenney, Dick's Sporting Goods, The Home Depot, DXL, Cost Plus World Market, Staples, and many others
- AVAILABLE:
  - 20,494 SF
  - 17,018 SF