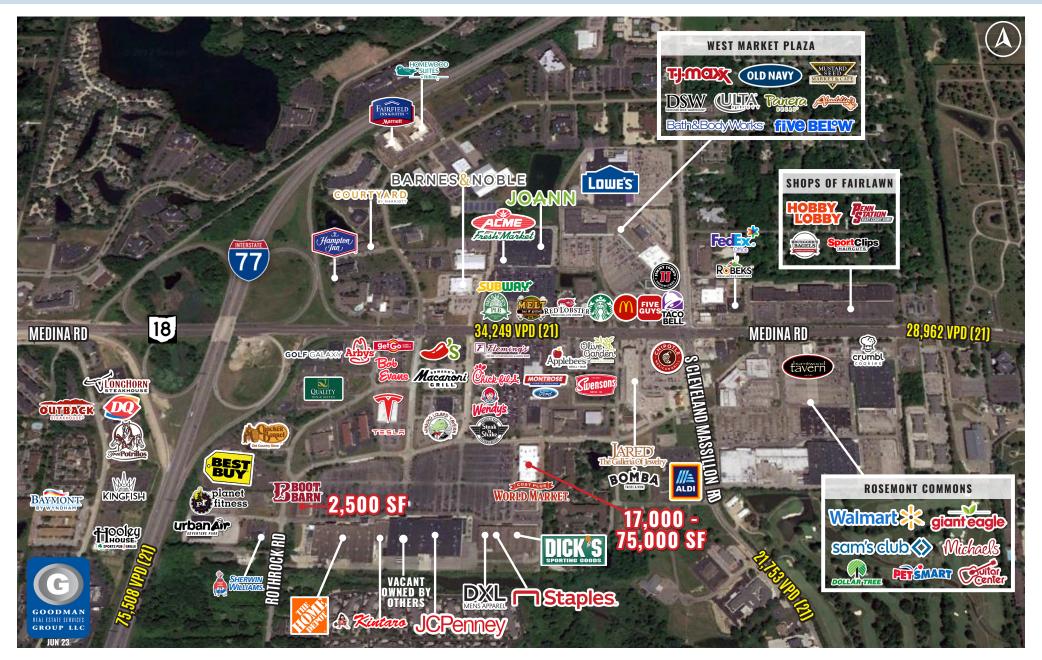

# HIGHLIGHTS

- Market Square at Montrose is a super-regional power center located in the Fairlawn retail trade area, a top-performing retail and restaurant market in Northeast Ohio, which draws customers from all of Summit County and portions of Medina and Cuyahoga counties
- Directly off of Interstate 77 at the Medina Road (SR 18) interchange
- Join JCPenney, Dick's Sporting Goods, The Home Depot, DXL, Cost Plus World Market, Staples, and many others

#### • AVAILABLE:

- Redevelopment Opportunity: 17,000 to 75,000 SF
- 2,500 SF