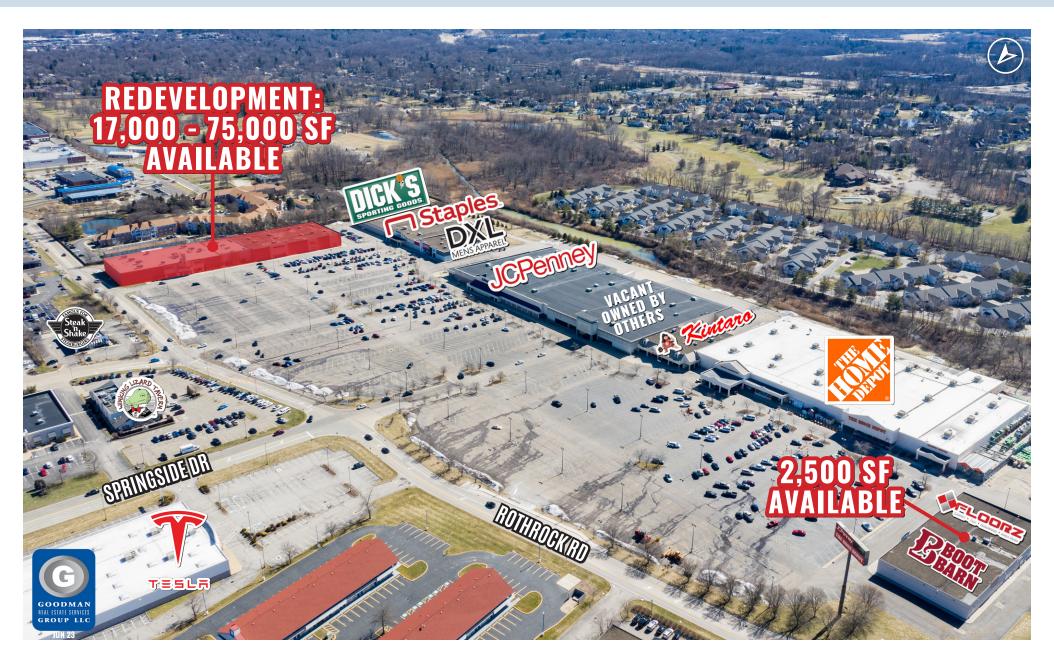

# HIGHLIGHTS

- Market Square at Montrose is a super-regional power center located in the Fairlawn retail trade area, a top-performing retail and restaurant market in Northeast Ohio, which draws customers from all of Summit County and portions of Medina and Cuyahoga counties
- Directly off of Interstate 77 at the Medina Road (SR 18) interchange
- Join JCPenney, Dick's Sporting Goods, The Home Depot, DXL, Cost Plus World Market, Staples, and many others

#### • AVAILABLE:

- Redevelopment Opportunity: 17,000 to 75,000 SF
- 2,500 SF