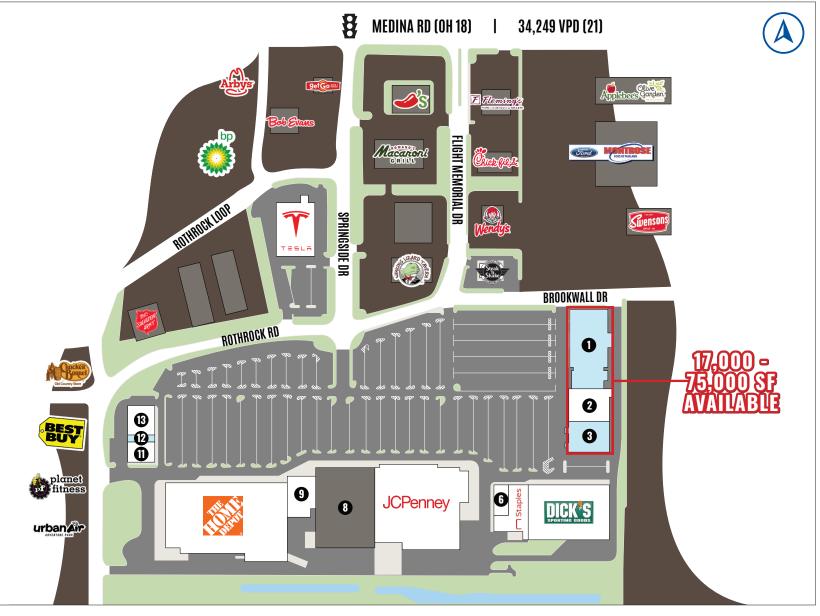

#### • AVAILABLE:

- Redevelopment Opportunity: 17,000 to 75,000 SF
- 2,500 SF

### **ZACK SOGOLOFF**

Senior Vice President zack@goodmanrealestate.com

| KEY          |                       |                   |  |  |
|--------------|-----------------------|-------------------|--|--|
|              | LEASED                | NEGOTIATING       |  |  |
|              |                       | 1                 |  |  |
|              | AVAILABLE             | NOT PART          |  |  |
| UNIT         | TENANT                | SIZE (SQ. FT.)    |  |  |
| 1            | Available             | 40,423            |  |  |
| 2            | World Market          | 18,780            |  |  |
| 3            | Available             | 17,018            |  |  |
| 4            | Dick's Sporting Goods | 60,000            |  |  |
| 5            | Staples               | 14,500            |  |  |
| 6            | DXL Men's Apparel     | 9,500             |  |  |
| 7            | JCPenney              | 97,351            |  |  |
| 8            | Owned by Others (vac  | ant) 67,784       |  |  |
| 9            | Kintaro               | 14,312            |  |  |
| 10           | The Home Depot        | 123,691           |  |  |
| 11           | Floorz                | 7,500             |  |  |
| 12           | Available             | 2,500             |  |  |
| 13           | Boot Barn             | 12,000            |  |  |
| OUTPARCELS   |                       |                   |  |  |
| А            | Steak 'n Shake        | 3,904             |  |  |
| В            | Tesla 30,             | 30,000 or 2.79 AC |  |  |
|              |                       |                   |  |  |
|              |                       |                   |  |  |
|              |                       |                   |  |  |
|              |                       |                   |  |  |
|              |                       |                   |  |  |
|              |                       |                   |  |  |
|              |                       |                   |  |  |
|              |                       |                   |  |  |
|              |                       |                   |  |  |
|              |                       |                   |  |  |
|              |                       |                   |  |  |
|              |                       |                   |  |  |
| SITE SUMMARY |                       | 519,263           |  |  |