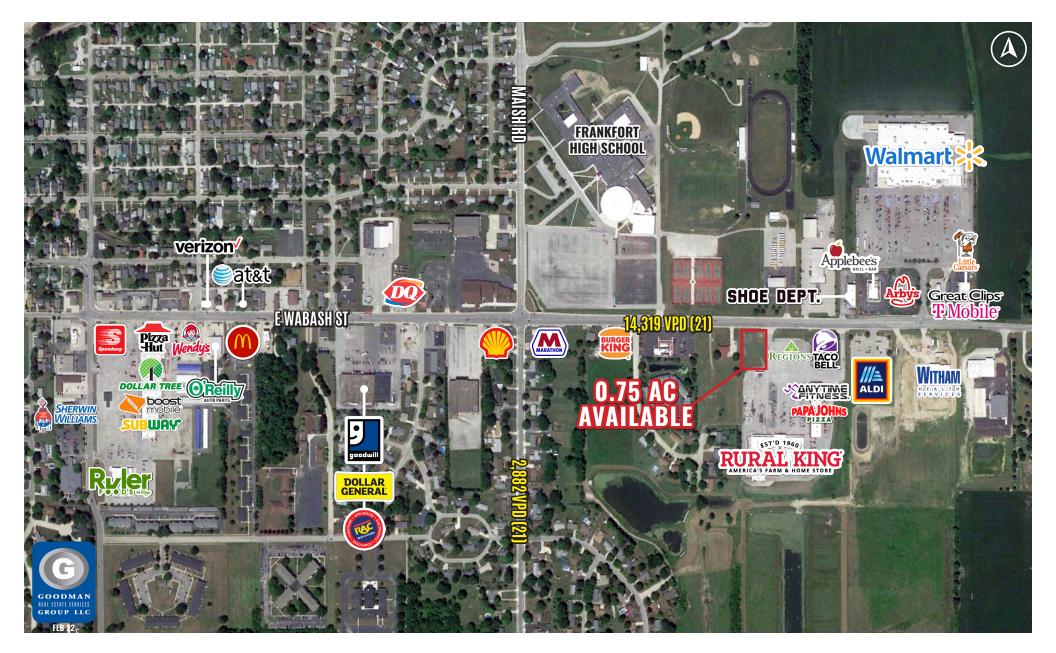

# **RURAL KING OUTLOT OPPORTUNITY**

2401 East Wabash Street Frankfort, Indiana

# HIGHLIGHTS

- Join successful Rural King, Papa John's, Taco Bell, Anytime Fitness, Regions Bank and area retailers, including Walmart, Aldi, Ruler Foods, and more
- Outlot opportunity on main corridor
- Average income exceeds \$70,000 within a 15-mile radius
- AVAILABLE: 0.75 AC outlot