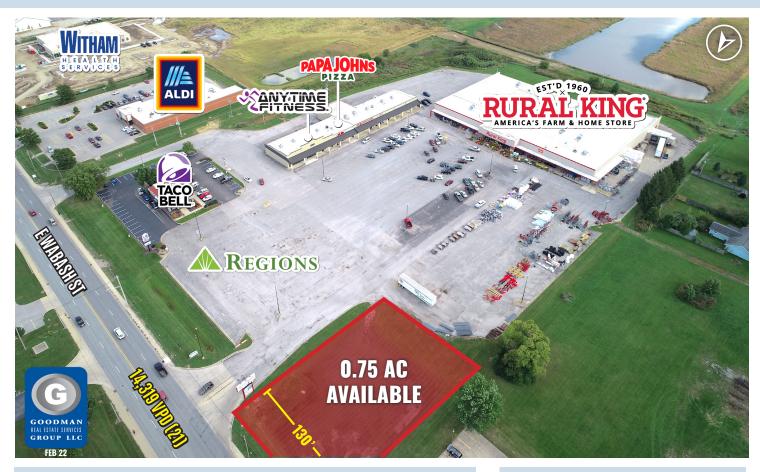

# **RURAL KING OUTLOT OPPORTUNITY**

2401 East Wabash Street Frankfort, Indiana

# HIGHLIGHTS

- Join successful Rural King, Papa John's, Taco Bell, Anytime Fitness, Regions Bank and area retailers, including Walmart, Aldi, Ruler Foods, and more
- Outlot opportunity on main corridor
- Average income exceeds \$70,000 within a 15-mile radius
- AVAILABLE: 0.75 AC outlot