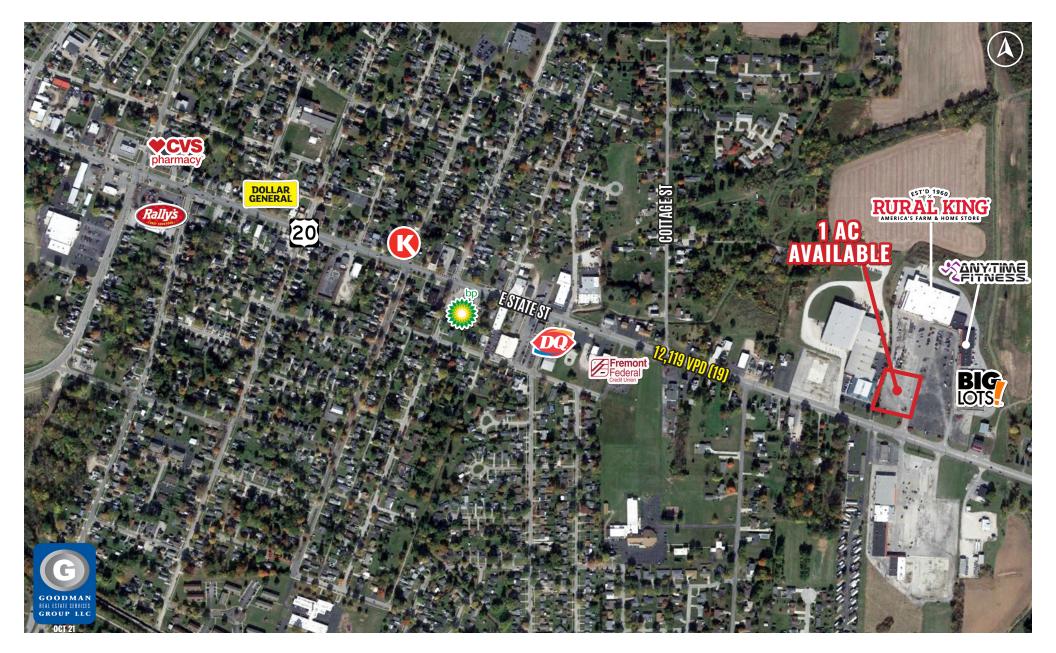

# RURAL KING OUTLOT OPPORTUNITY

Fremont, Ohio

# HIGHLIGHTS

- Join successful Rural King store, Big Lots, and Anytime Fitness
- Located on US Route 20 (East State Street), with over 12,000 vehicles passing the site daily
- Population of over 45,000 within 10 miles, with average incomes of over \$60,000
- AVAILABLE: Up to 1 AC outlot