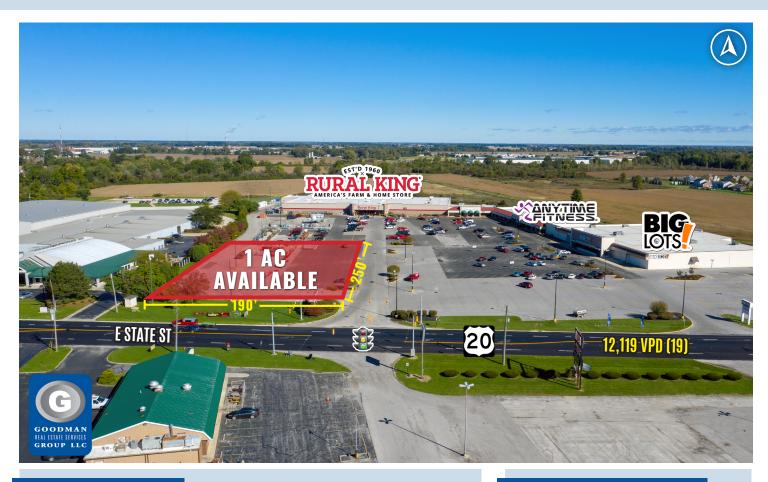

# RURAL KING OUTLOT OPPORTUNITY

Fremont, Ohio

# HIGHLIGHTS

- Join successful Rural King store, Big Lots, and Anytime Fitness
- Located on US Route 20 (East State Street), with over 12,000 vehicles passing the site daily
- Population of over 45,000 within 10 miles, with average incomes of over \$60,000
- AVAILABLE: Up to 1 AC outlot