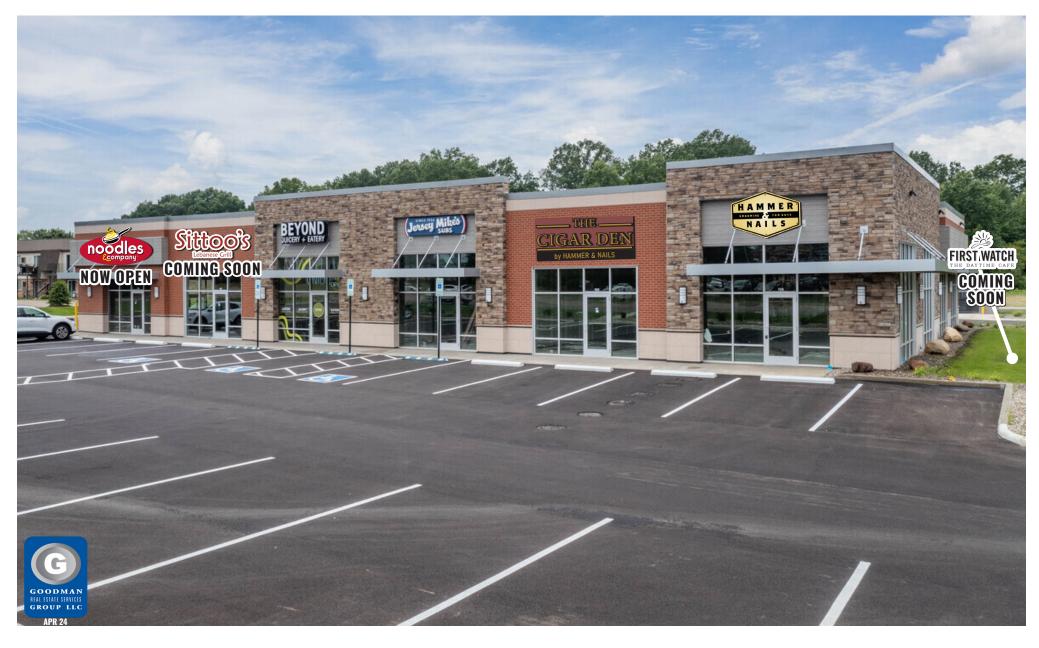

### HIGHLIGHTS

- AVAILABLE: 5 AC (build to suit or ground lease)
- Join Jersey Mike's Subs, Beyond Juicery
  + Eatery, Hammer & Nails Grooming, Noodles & Company, and First Watch (coming soon)
- Located in one of the fastest-growing communities in Northeast Ohio
- Approximately 380' frontage on Massillon Road, providing great exposure