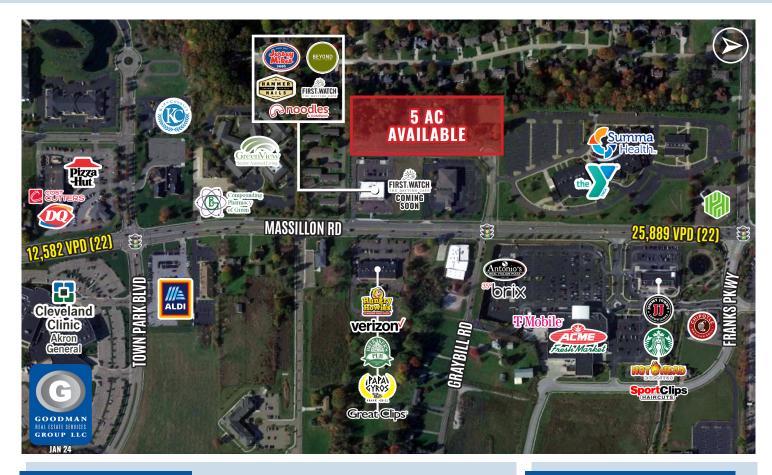

# MARKETPLACE OF GREEN

3952 Massillon Road Green, Ohio

### HIGHLIGHTS

- AVAILABLE: 5 AC (build to suit or ground lease)
- Join Jersey Mike's Subs, Beyond Juicery
  + Eatery, Hammer & Nails Grooming, Noodles & Company, and First Watch (coming soon)
- Located in one of the fastest-growing communities in Northeast Ohio
- Approximately 380' frontage on Massillon Road, providing great exposure