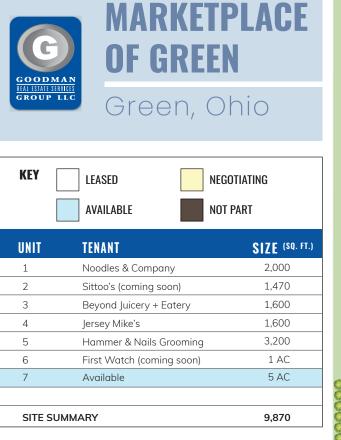

### HIGHLIGHTS

- AVAILABLE: 5 AC (build to suit or ground lease)
- Join Jersey Mike's Subs, Beyond Juicery
  + Eatery, Hammer & Nails Grooming, Noodles & Company, and First Watch (coming soon)
- Located in one of the fastest-growing communities in Northeast Ohio
- Approximately 380' frontage on Massillon Road, providing great exposure