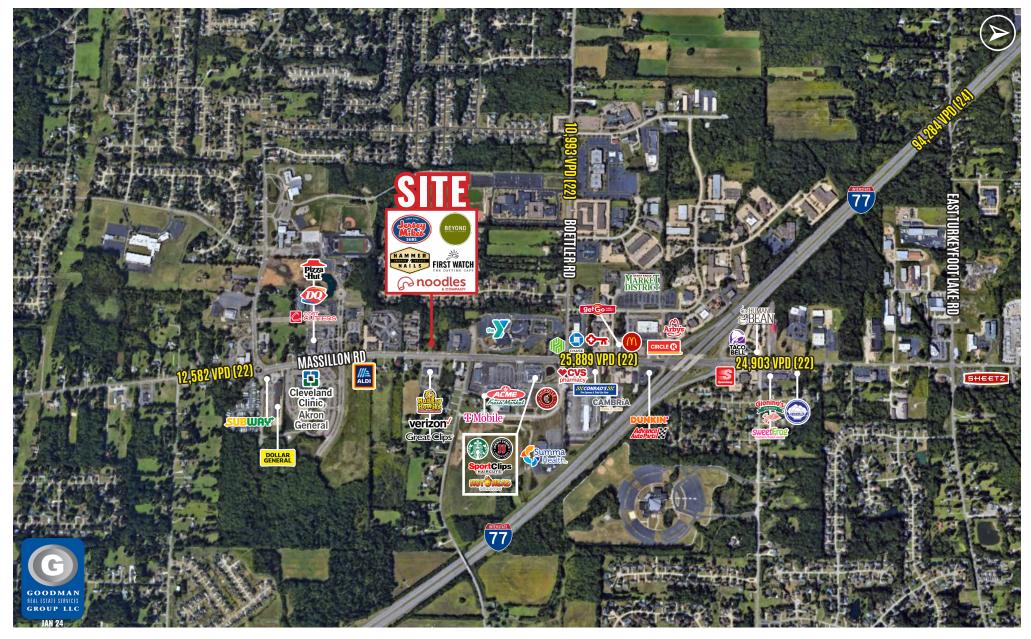

#### TOP GENERATORS

- AKRON CANTON AIRPORT 800,000+ passengers annually
- SUMMA HEALTH GREEN MEDICAL CENTER 8,022 employees
- AKRON GENERAL MEDICAL CENTER 1,000 physicians, 3,400 healthcare professionals and support staff, and 550 volunteers
- TIMKEN CO. WORLD HEADQUARTERS 1,100 employees
- DIEBOLD WORLD HEADQUARTERS 1,500 employees