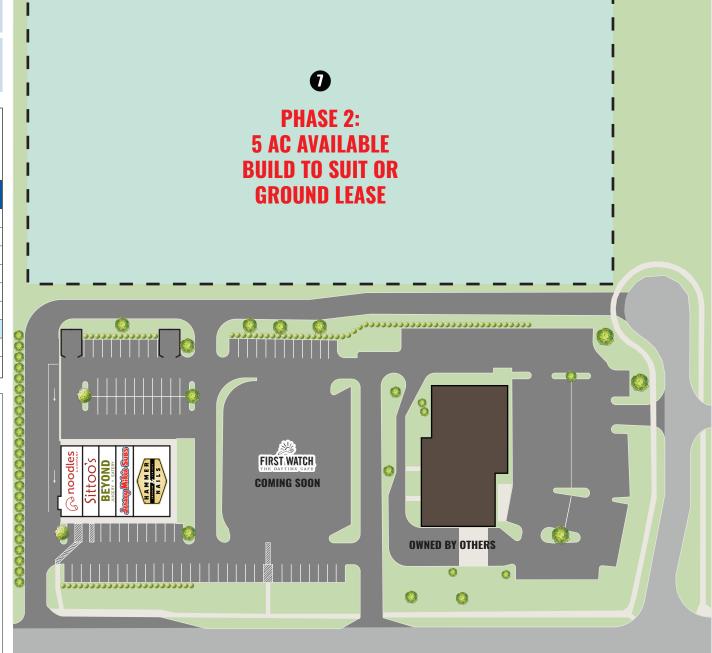

### HIGHLIGHTS

- AVAILABLE: 5 AC (build to suit or ground lease)
- Join Jersey Mike's Subs, Beyond Juicery
  + Eatery, Hammer & Nails Grooming, Noodles & Company, and First Watch (coming soon)
- Located in one of the fastest-growing communities in Northeast Ohio
- Approximately 380' frontage on Massillon Road, providing great exposure