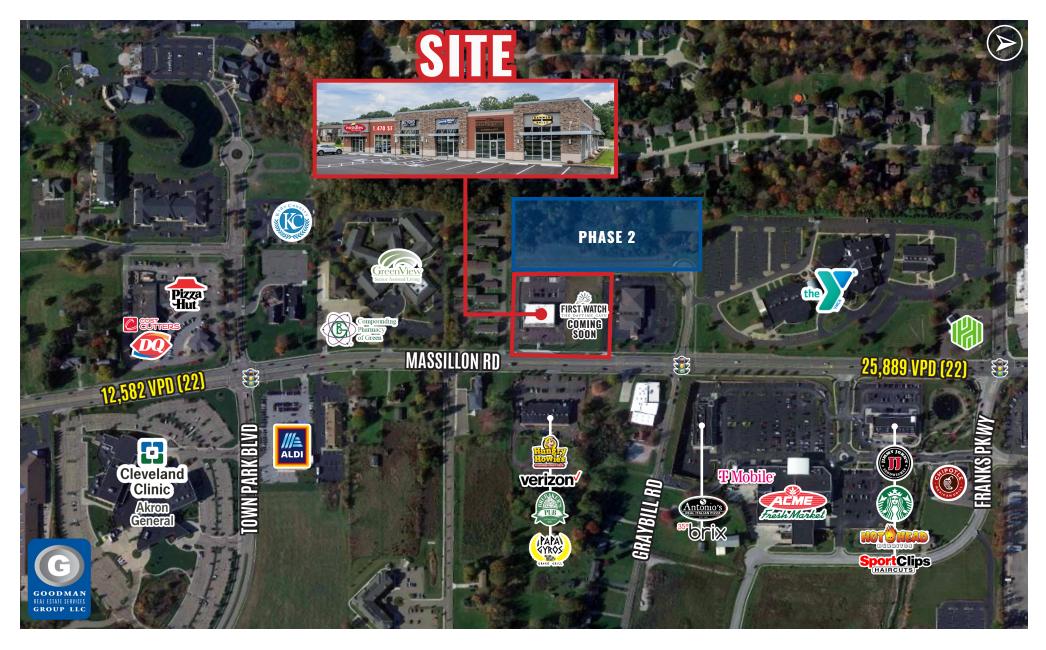

## HIGHLIGHTS

- AVAILABLE: 1,470 SF
- Join Jersey Mike's Subs, Beyond Juicery
  + Eatery, Hammer & Nails Grooming, Noodles & Company (coming soon), and First Watch (coming soon)
- Located in one of the fastest-growing communities in Northeast Ohio
- Approximately 380' frontage on Massillon Road, providing great exposure

#### TOP GENERATORS

- AKRON CANTON AIRPORT 800,000+ passengers annually
- SUMMA HEALTH GREEN MEDICAL CENTER 8,022 employees
- AKRON GENERAL MEDICAL CENTER 1,000 physicians, 3,400 healthcare professionals and support staff, and 550 volunteers
- TIMKEN CO. WORLD HEADQUARTERS 1,100 employees
- DIEBOLD WORLD HEADQUARTERS 1,500 employees