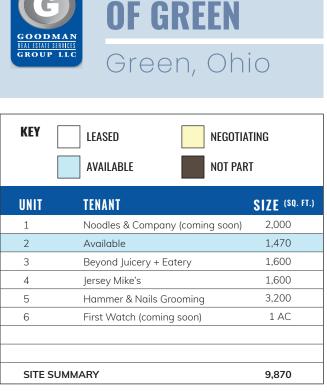

## HIGHLIGHTS

- AVAILABLE: 1,470 SF
- Join Jersey Mike's Subs, Beyond Juicery
  + Eatery, Hammer & Nails Grooming, Noodles & Company (coming soon), and First Watch (coming soon)
- Located in one of the fastest-growing communities in Northeast Ohio
- Approximately 380' frontage on Massillon Road, providing great exposure