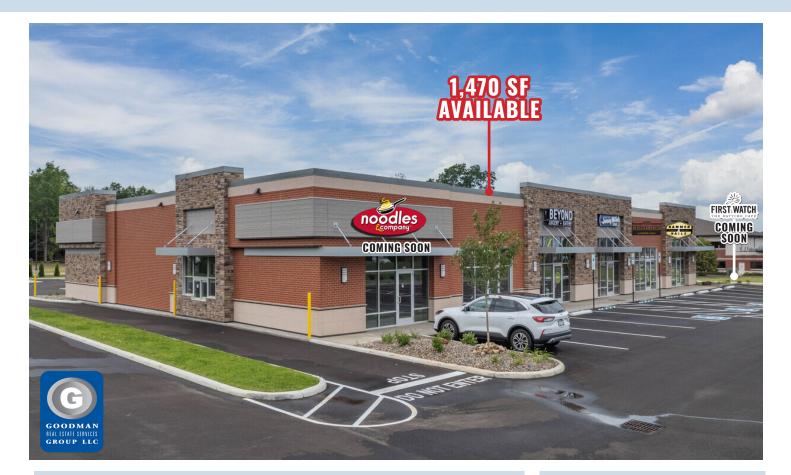

# **MARKETPLACE OF GREEN**

# 3952 Massillon Road Green, Ohio

## HIGHLIGHTS

- AVAILABLE: 1,470 SF
- Join Jersey Mike's Subs, Beyond Juicery
  + Eatery, Hammer & Nails Grooming, Noodles & Company (coming soon), and First Watch (coming soon)
- Located in one of the fastest-growing communities in Northeast Ohio
- Approximately 380' frontage on Massillon Road, providing great exposure