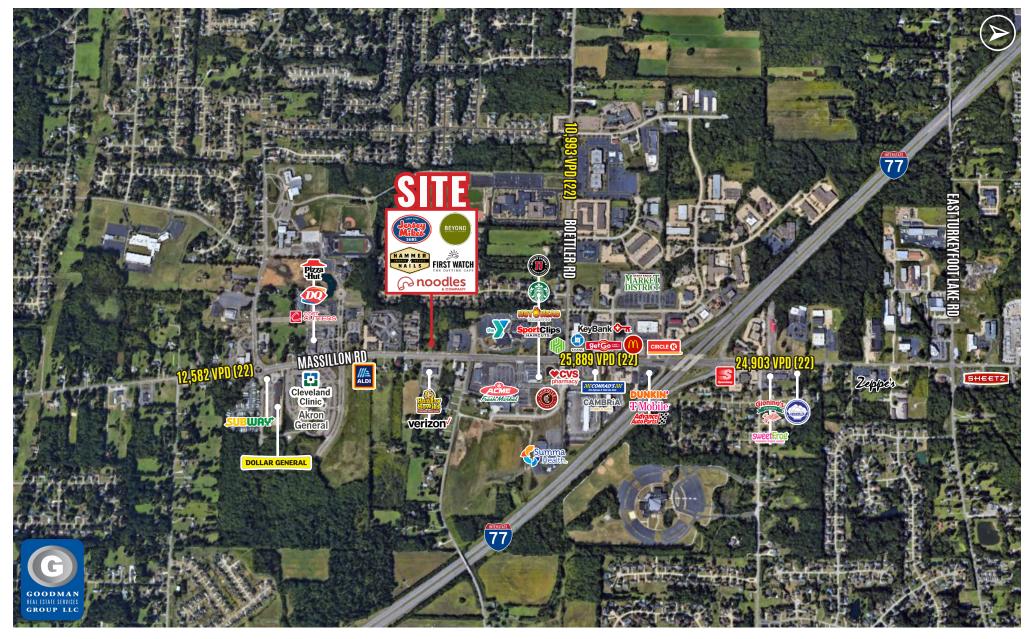

## HIGHLIGHTS

- AVAILABLE: 1,470 SF
- Join Jersey Mike's Subs, Beyond Juicery
  + Eatery, Hammer & Nails Grooming, Noodles & Company (coming soon), and First Watch (coming soon)
- Located in one of the fastest-growing communities in Northeast Ohio
- Approximately 380' frontage on Massillon Road, providing great exposure

#### TOP GENERATORS

- AKRON CANTON AIRPORT 800,000+ passengers annually
- SUMMA HEALTH GREEN MEDICAL CENTER 8,022 employees
- AKRON GENERAL MEDICAL CENTER 1,000 physicians, 3,400 healthcare professionals and support staff, and 550 volunteers
- TIMKEN CO. WORLD HEADQUARTERS 1,100 employees
- DIEBOLD WORLD HEADQUARTERS 1,500 employees