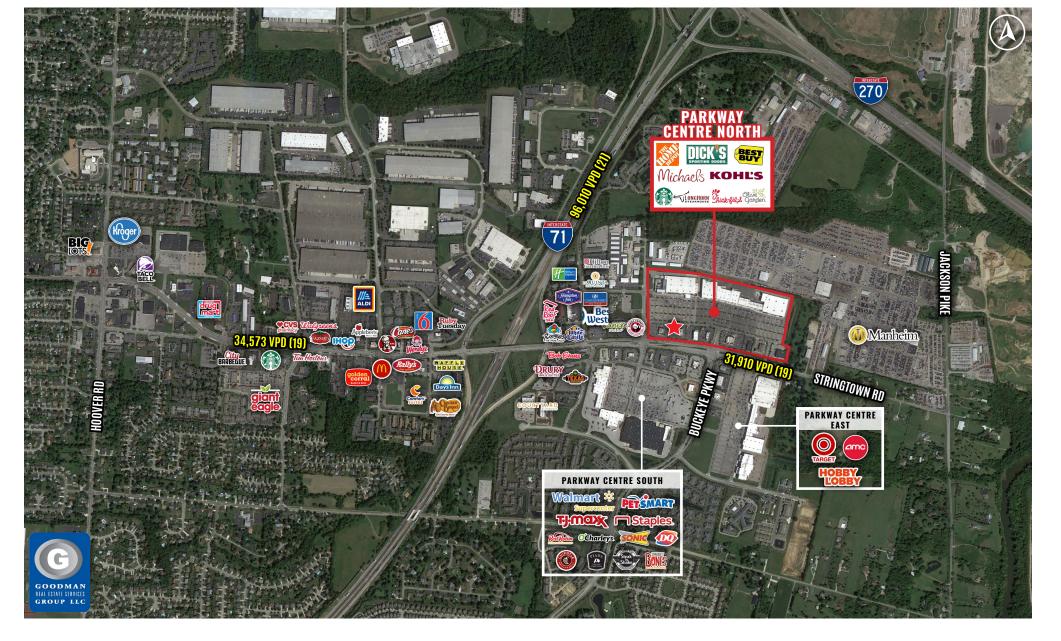

#### THE GOOD FEET STORE IS CURRENTLY OPERATING, DO NOT DISTURB TENANT

 Grove City is the second largest suburb in the Columbus Metropolitan Area

- The center is located in the heart of the Grove City retail hub
- Key retailers in the immediate area include Walmart, Target, The Home Depot, Kohl's, Hobby Lobby, T.J.Maxx, Dick's Sporting Goods, Michaels, PetSmart, Staples, and AMC Theatres