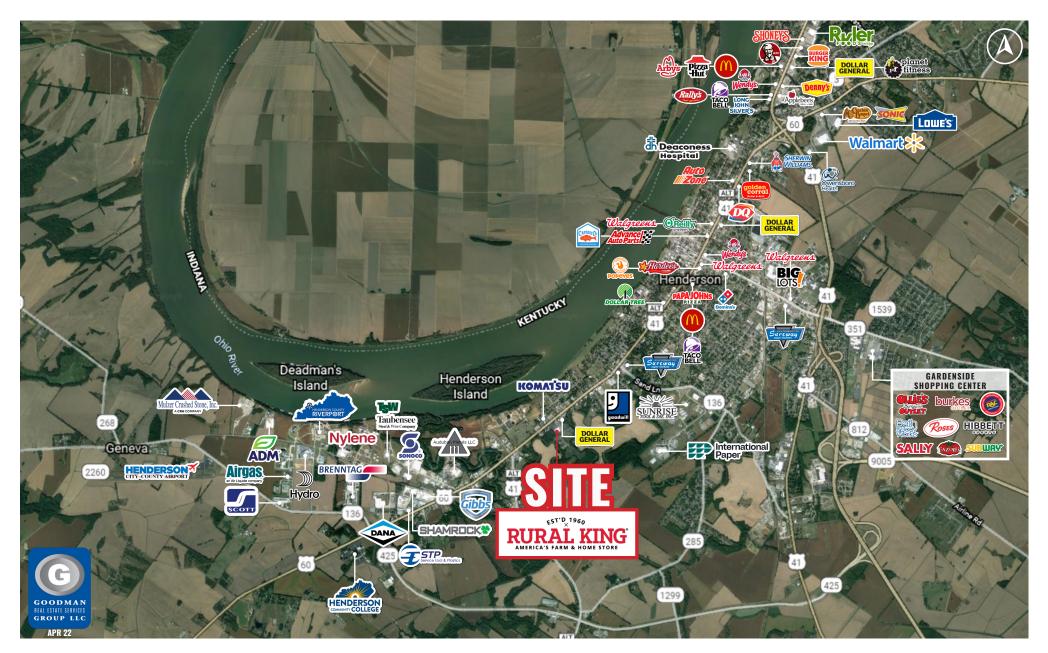

## HIGHLIGHTS

- Join successful Rural King store
- High visibility on South Green Street (US Route 41 Alternate) to 22,819 vehicles daily
- Population of nearly 300,000 with average household incomes of \$74.000 within 20 miles
- AVAILABLE: 0.65 AC | 0.65 AC | 4.75 AC

## DEMOGRAPHICS

| POPULATION            | 5 MILE   | 10 MILE  | 15 MILE  | 20 MILE  | 30 MILE  |
|-----------------------|----------|----------|----------|----------|----------|
| 2027 Projection       | 27,569   | 46,285   | 200,838  | 300,445  | 440,793  |
| 2022 Estimate         | 27,392   | 46,044   | 200,122  | 297,396  | 436,507  |
| ,                     |          |          |          |          |          |
| INCOME                | 5 MILE   | 10 MILE  | 15 MILE  | 20 MILE  | 30 MILE  |
| 2022 Average          | \$58,312 | \$63,978 | \$64,011 | \$74,788 | \$73,903 |
| 2022 Median           | \$42,014 | \$47,616 | \$47,215 | \$54,317 | \$54,411 |
|                       |          |          |          | •        | •        |
| DAYTIME<br>POPULATION | 5 MILE   | 10 MILE  | 15 MILE  | 20 MILE  | 30 MILE  |
| 2022 Employees        | 13,634   | 17,349   | 118,050  | 146,771  | 207,099  |
| ,                     |          |          |          |          |          |