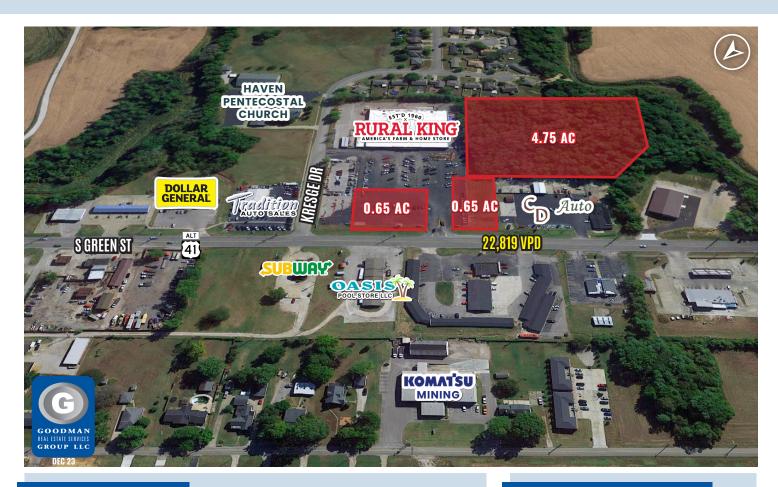

## HIGHLIGHTS

- Join successful Rural King store
- High visibility on South Green Street (US Route 41 Alternate) to 22,819 vehicles daily
- Population of nearly 300,000 with average household incomes of \$74.000 within 20 miles
- AVAILABLE: 0.65 AC | 0.65 AC | 4.75 AC