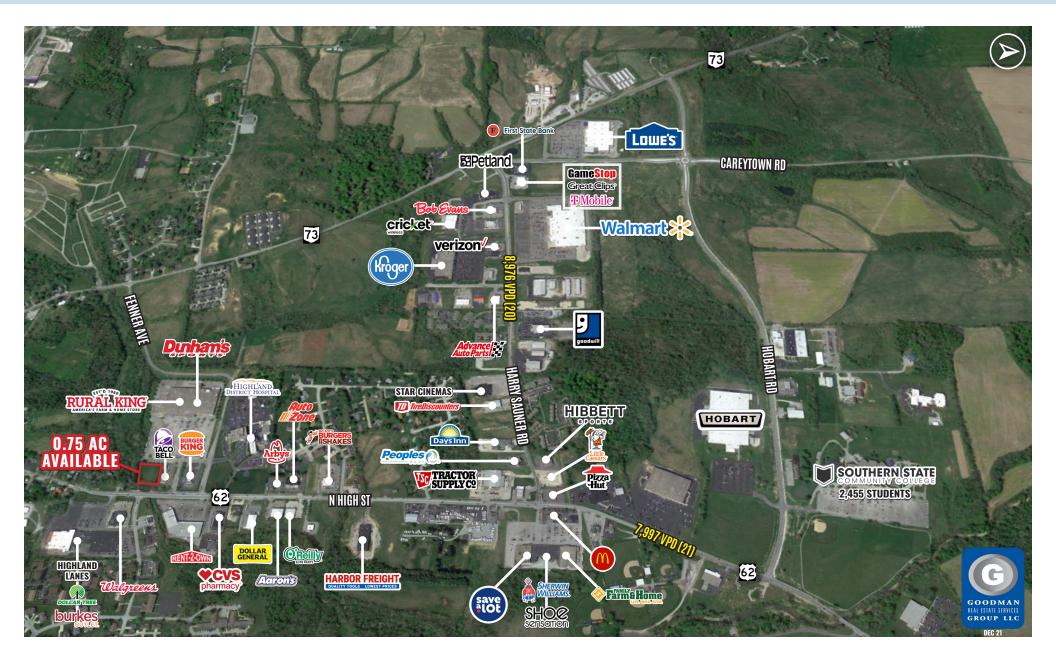

# RURAL KING OUTLOT OPPORTUNITY

Hillsboro, Ohio

## HIGHLIGHTS

- Join Rural King and Dunham's Sports
- Area anchors: Lowe's, Walmart, Kroger, Tractor Supply Co, Harbor Freight Tools, and Burkes Outlet
- Adjacent to Highland District Hospitals (340 employees)
- Trade area draws from over 235,000 people, with average incomes over \$65,000
- AVAILABLE: 0.75 AC outlot