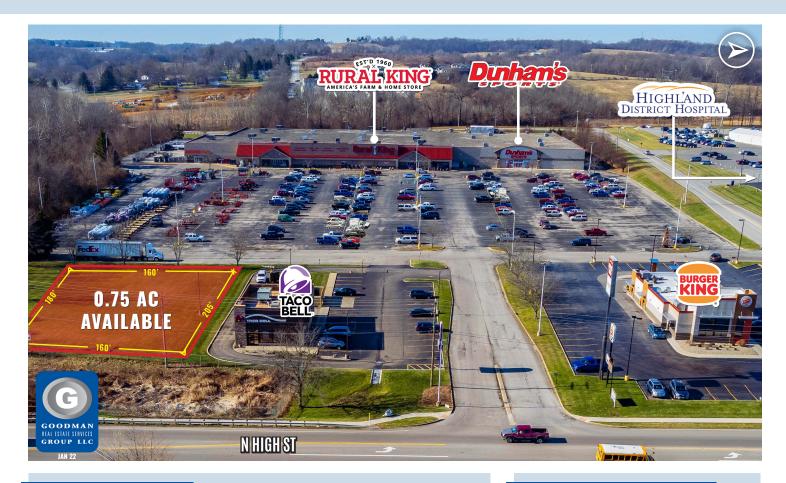

# RURAL KING OUTLOT OPPORTUNITY

Hillsboro, Ohio

## HIGHLIGHTS

- Join Rural King and Dunham's Sports
- Area anchors: Lowe's, Walmart, Kroger, Tractor Supply Co, Harbor Freight Tools, and Burkes Outlet
- Adjacent to Highland District Hospitals (340 employees)
- Trade area draws from over 235,000 people, with average incomes over \$65,000
- AVAILABLE: 0.75 AC outlot