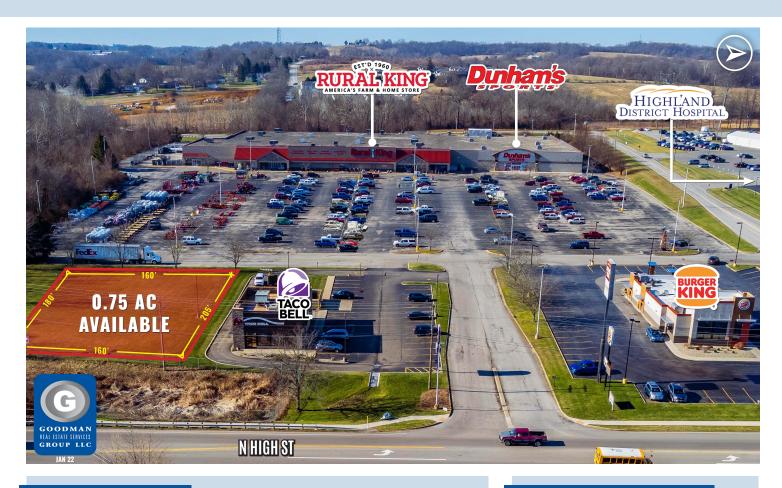

# RURAL KING OUTLOT OPPORTUNITY

Hillsboro, Ohio

#### HIGHLIGHTS

- Join Rural King and Dunham's Sports
- Area anchors: Lowe's, Walmart, Kroger, Tractor Supply Co, Harbor Freight Tools, and Burkes Outlet
- Adjacent to Highland District Hospitals (340 employees)
- Trade area draws from over 235,000 people, with average incomes over \$65,000
- AVAILABLE: 0.75 AC outlot

### RURAL KING OUTLOT OPPORTUNITY

Hillsboro, Ohio