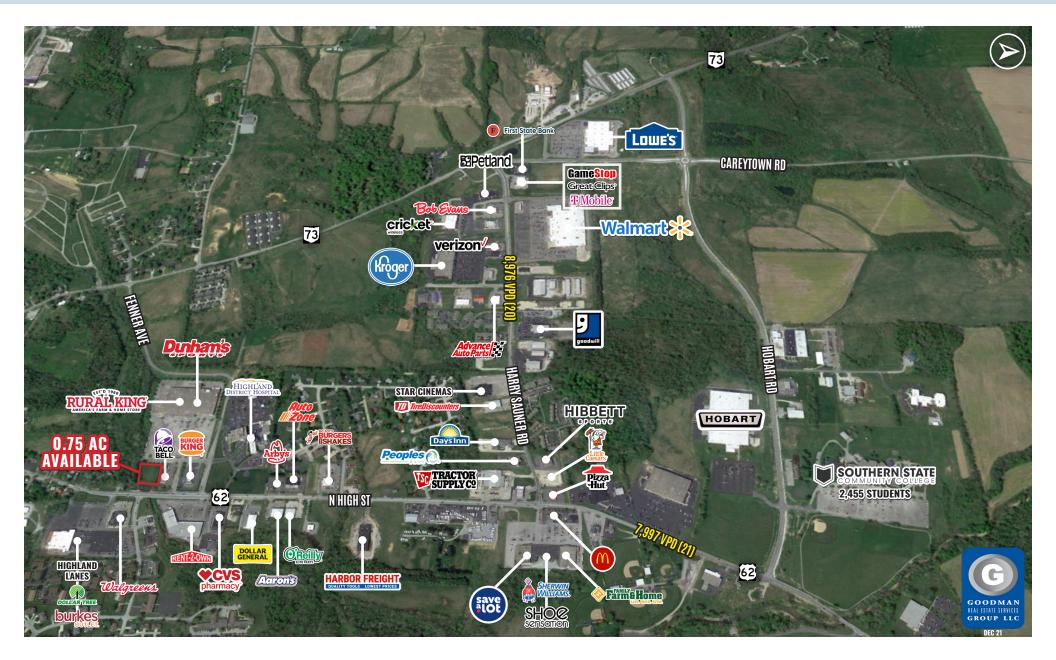

#### HIGHLIGHTS

- Join Rural King and Dunham's Sports
- Area anchors: Lowe's, Walmart, Kroger, Tractor Supply Co, Harbor Freight Tools, and Burkes Outlet
- Adjacent to Highland District Hospitals (340 employees)
- Trade area draws from over 235,000 people, with average incomes over \$65,000
- AVAILABLE: 0.75 AC outlot