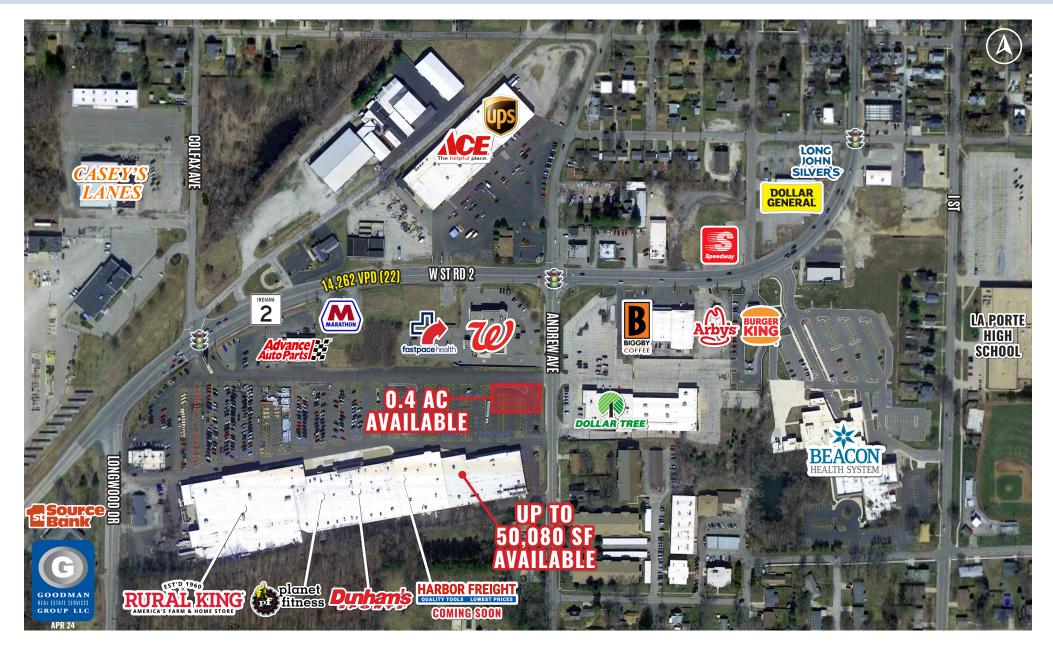

## **MAPLE LANE MALL**

### 1460 West State Road 2 La Porte, Indiana

### 1,400 - 50,080 SF AND 0.4 AC AVAILABLE

#### HIGHLIGHTS

- Join Rural King, Dunham's Sports, Planet Fitness, and Harbor Freight (coming soon)
- This shopping center was redeveloped and remodeled in 2020 with the opening of the new Rural King store, which included a redesigned and replaced parking lot, an improved façade, and a new pylon sign
- Signage available on the pylon sign at the signalized main entrance off of SR 2

- Population of over 70,000 within a 10-mile radius
- Over 14,000 vehicles pass the site daily
- AVAILABLE:
  - Anchor opportunities up to 50,080 SF
  - Inline space from 1,400 SF
  - 0.4 AC outlot