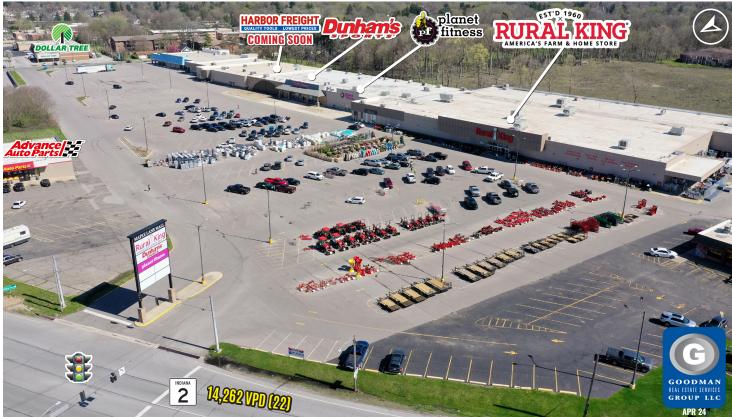

## **MAPLE LANE MALL**

### 1460 West State Road 2 La Porte, Indiana

### 1,400 - 50,080 SF AND 0.4 AC AVAILABLE

#### HIGHLIGHTS

- Join Rural King, Dunham's Sports, Planet Fitness, and Harbor Freight (coming soon)
- This shopping center was redeveloped and remodeled in 2020 with the opening of the new Rural King store, which included a redesigned and replaced parking lot, an improved façade, and a new pylon sign
- Signage available on the pylon sign at the signalized main entrance off of SR 2

- Population of over 70,000 within a 10-mile radius
- Over 14,000 vehicles pass the site daily
- AVAILABLE:
  - Anchor opportunities up to 50,080 SF
  - Inline space from 1,400 SF
  - 0.4 AC outlot