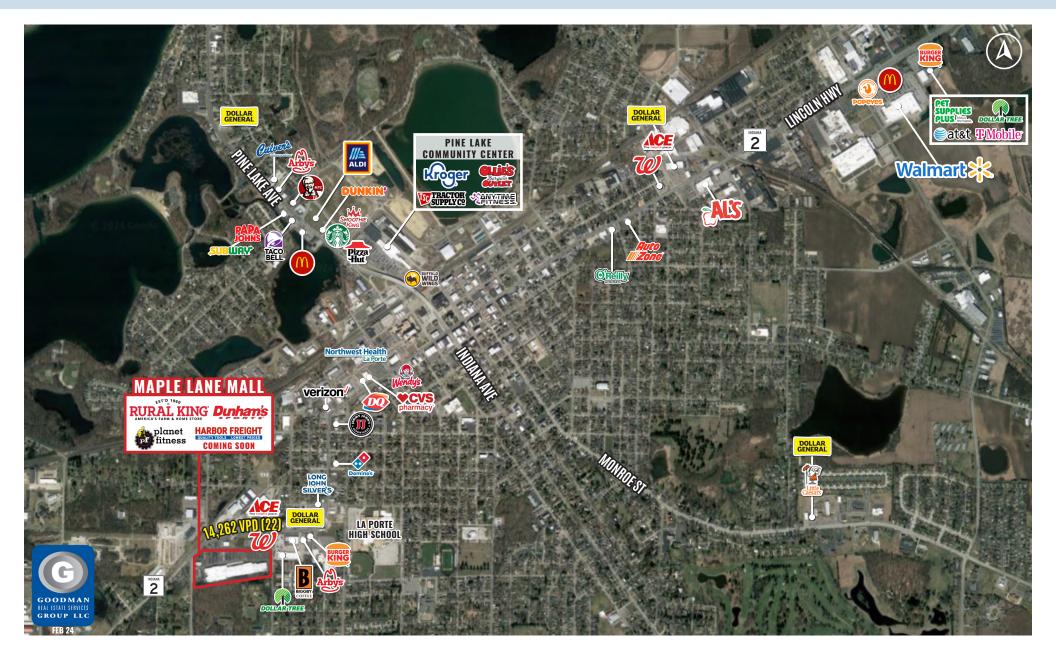

## **MAPLE LANE MALL**

### 1460 West State Road 2 La Porte, Indiana

- Population of over 70,000 within a 10-mile radius
- Over 14,000 vehicles pass the site daily
- AVAILABLE:
  - Anchor opportunities up to 50,080 SF
  - Inline space from 1,400 SF
  - 0.4 AC outlot