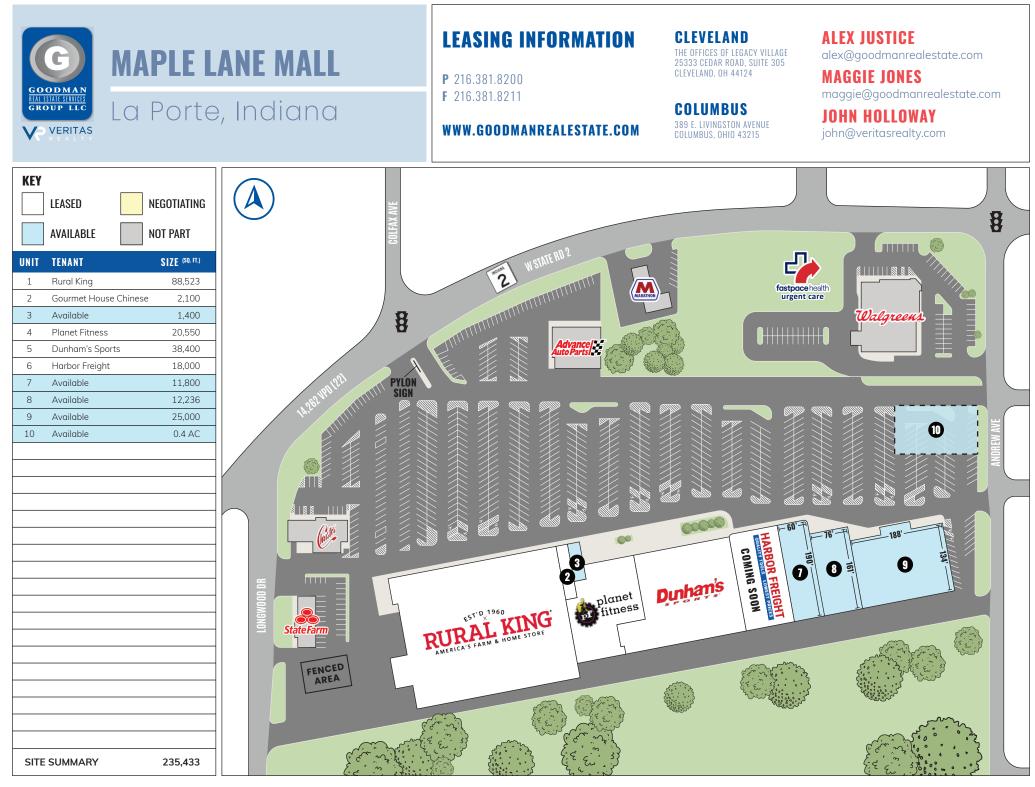

## **MAPLE LANE MALL**

### 1,400 - 50,080 SF AND 0.4 AC AVAILABLE

#### HIGHLIGHTS

- Join Rural King, Dunham's Sports, Planet Fitness, and Harbor Freight (coming soon)
- This shopping center was redeveloped and remodeled in 2020 with the opening of the new Rural King store, which included a redesigned and replaced parking lot, an improved façade, and a new pylon sign
- Signage available on the pylon sign at the signalized main entrance off of SR 2

- Population of over 70,000 within a 10-mile radius
- Over 14,000 vehicles pass the site daily
- AVAILABLE:
  - Anchor opportunities up to 50,080 SF
  - Inline space from 1,400 SF
  - 0.4 AC outlot

### LEASING INFORMATION

www.goodmanrealestate.com 216.381.8200 CLEVELAND

COLUMBUS

THE OFFICES OF LEGACY VILLAGE 25333 CEDAR ROAD, SUITE 305 CLEVELAND, OH 44124

US 389 E. LIVINGSTON AVENUE COLUMBUS, OHIO 43215 maggie@goodmanrealestate.com

### LEASING INFORMATION

www.goodmanrealestate.com 216.381.8200 ALEX JUSTICE alex@goodmanrealestate.com

MAGGIE JONES maggie@goodmanrealestate.com

JOHN HOLLOWAY john@veritasrealty.com