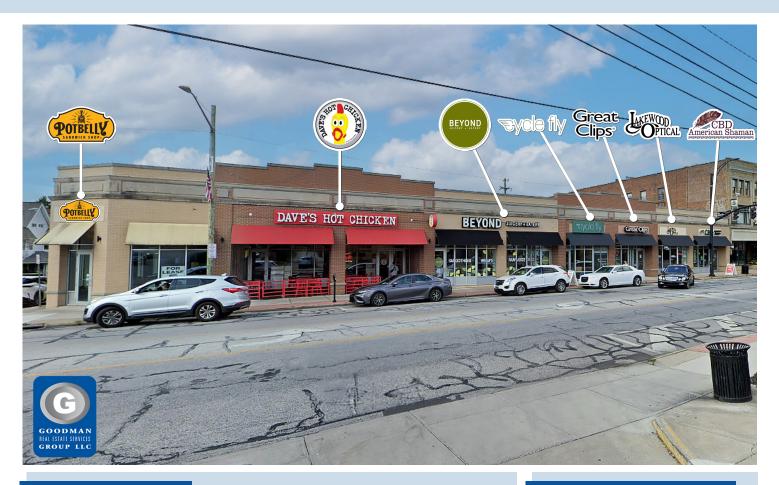

#### HIGHLIGHTS

- FULLY LEASED
- Dominant strip center located at the "main and main" intersection in Lakewood
- Abundant parking available at Lakewood Lot C, which has 60 metered parking spaces directly behind the plaza
- Situated in the retail center of Lakewood's Detroit Road shopping district
- Directly across the street from and sharing a traffic light with a Marc's Groceryanchored shopping center
- Join Great Clips, American Shaman, Beyond Juicery + Eatery, Dave's Hot Chicken, Cycle Fly, and Lakewood Optical