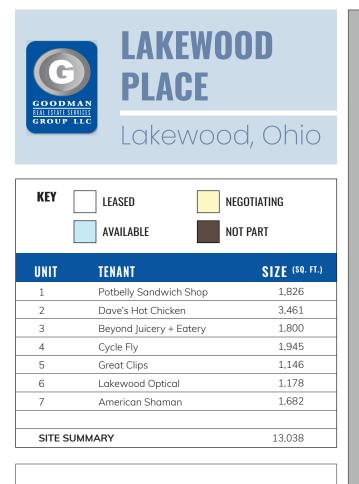

#### HIGHLIGHTS

- FULLY LEASED
- Dominant strip center located at the "main and main" intersection in Lakewood
- Abundant parking available at Lakewood Lot C, which has 60 metered parking spaces directly behind the plaza
- Situated in the retail center of Lakewood's Detroit Road shopping district
- Directly across the street from and sharing a traffic light with a Marc's Groceryanchored shopping center
- Join Great Clips, American Shaman, Beyond Juicery + Eatery, Dave's Hot Chicken, Cycle Fly, and Lakewood Optical