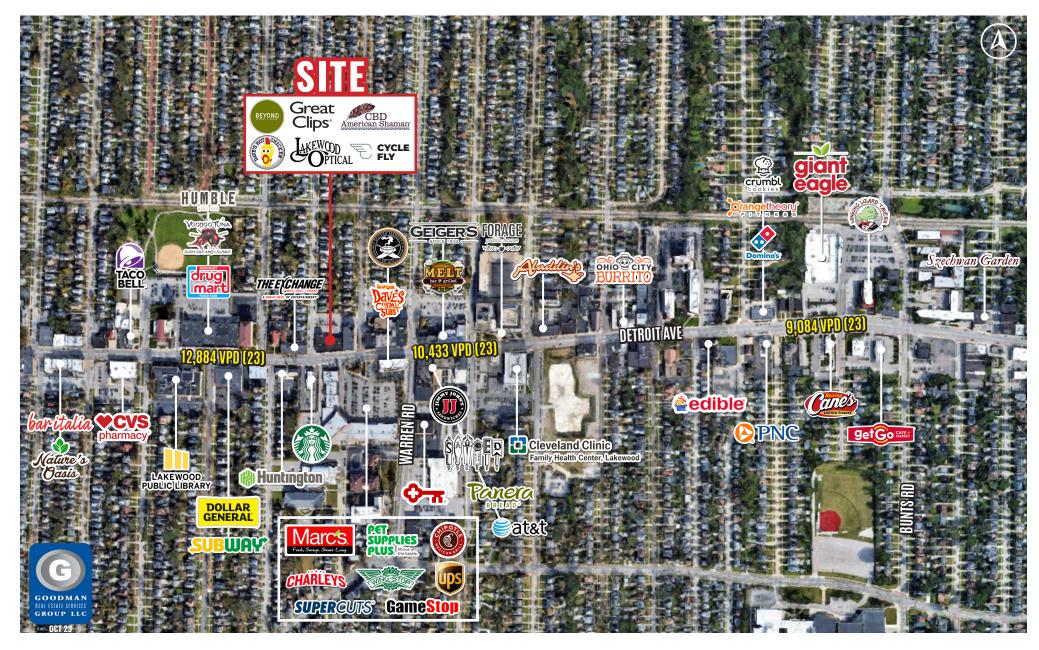

#### HIGHLIGHTS

- FULLY LEASED
- Dominant strip center located at the "main and main" intersection in Lakewood
- Abundant parking available at Lakewood Lot C, which has 60 metered parking spaces directly behind the plaza
- Situated in the retail center of Lakewood's Detroit Road shopping district
- Directly across the street from and sharing a traffic light with a Marc's Groceryanchored shopping center
- Join Great Clips, American Shaman, Beyond Juicery + Eatery, Dave's Hot Chicken, Cycle Fly, and Lakewood Optical

#### **DEMOGRAPHICS**

| POPULATION            | 1 MILE   | 3 MILE   | 5 MILE   |
|-----------------------|----------|----------|----------|
| 2029 Projection       | 25,334   | 115,045  | 222,323  |
| 2024 Estimate         | 26,415   | 119,309  | 226,599  |
|                       |          |          |          |
| INCOME                | 1 MILE   | 3 MILE   | 5 MILE   |
| 2024 Average          | \$85,099 | \$76,218 | \$75,032 |
| 2024 Median           | \$63,498 | \$54,587 | \$51,933 |
|                       |          |          |          |
| DAYTIME<br>POPULATION | 1 MILE   | 3 MILE   | 5 MILE   |
| 2024 Employees        | 4,844    | 23,860   | 55,605   |
|                       |          |          |          |