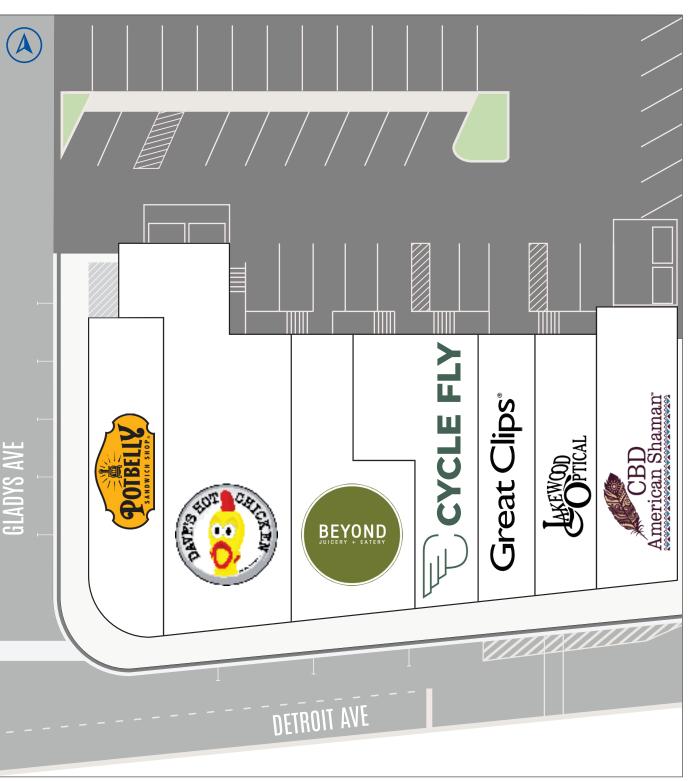

#### HIGHLIGHTS

- FULLY LEASED
- Dominant strip center located at the "main and main" intersection in Lakewood
- Abundant parking available at Lakewood Lot C, which has 60 metered parking spaces directly behind the plaza
- Situated in the retail center of Lakewood's Detroit Road shopping district
- Directly across the street from and sharing a traffic light with a Marc's Groceryanchored shopping center
- Join Great Clips, American Shaman, Beyond Juicery + Eatery, Dave's Hot Chicken, Cycle Fly, and Lakewood Optical