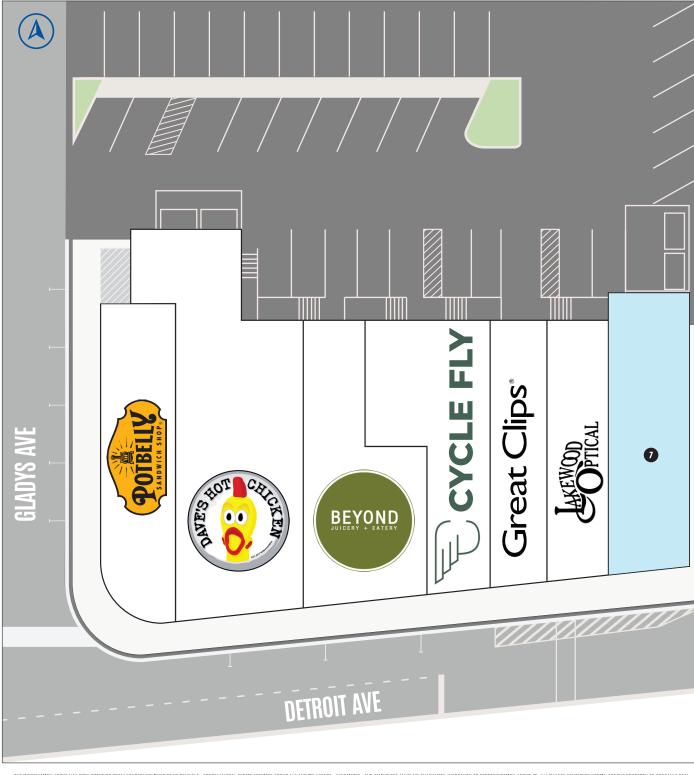

# Lakewood, Ohio

| KEY | LEASED    | NEGOTIATING |
|-----|-----------|-------------|
|     | AVAILABLE | NOT PART    |

| UNIT         | TENANT                  | SIZE (SQ. FT.) |
|--------------|-------------------------|----------------|
| 1            | Potbelly Sandwich Shop  | 1,826          |
| 2            | Dave's Hot Chicken      | 3,461          |
| 3            | Beyond Juicery + Eatery | 1,800          |
| 4            | Cycle Fly               | 1,945          |
| 5            | Great Clips             | 1,146          |
| 6            | Lakewood Optical        | 1,178          |
| 7            | Available               | 1,682          |
|              |                         |                |
| SITE SUMMARY |                         | 13,038         |