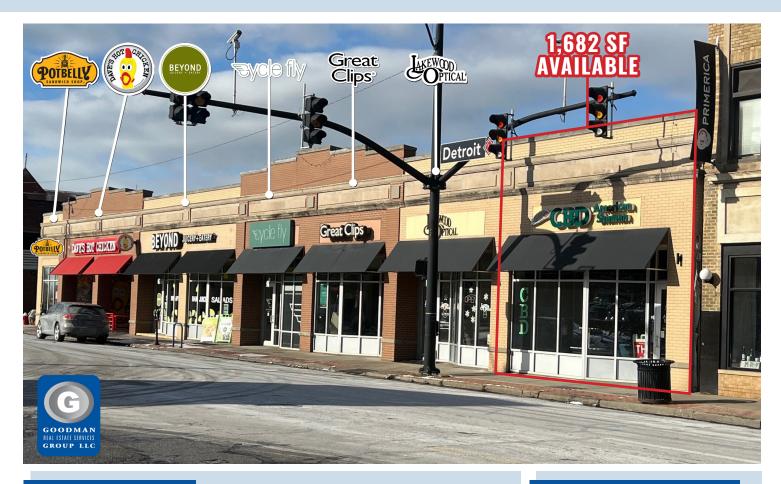

# **LAKEWOOD PLACE**

Lakewood, Ohio

# HIGHLIGHTS

- **AVAILABLE:** 1,682 SF
- Dominant strip center located at the "main and main" intersection in Lakewood
- Abundant parking available at Lakewood Lot C, which has 60 metered parking spaces directly behind the plaza
- Situated in the retail center of Lakewood's Detroit Road shopping district
- Directly across the street from and sharing a traffic light with a Marc's Grocery-anchored shopping center
- Join Great Clips, Potbelly, Beyond Juicery + Eatery, Dave's Hot Chicken, Cycle Fly, and Lakewood Optical