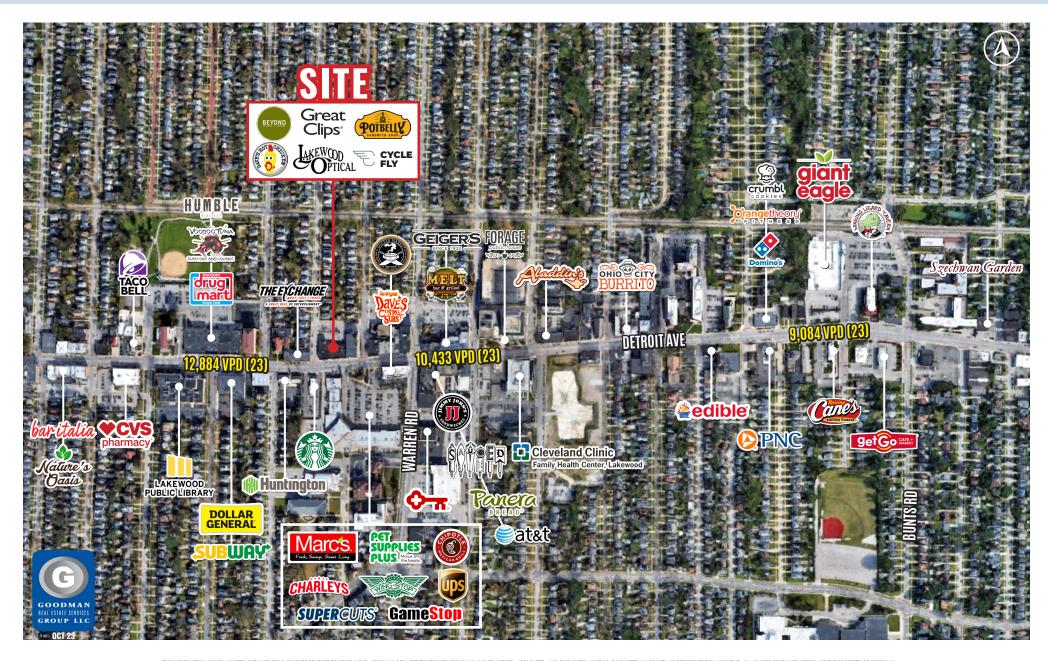

# HIGHLIGHTS

- **AVAILABLE:** 1,682 SF
- Dominant strip center located at the "main and main" intersection in Lakewood
- Abundant parking available at Lakewood Lot C, which has 60 metered parking spaces directly behind the plaza
- Situated in the retail center of Lakewood's Detroit Road shopping district
- Directly across the street from and sharing a traffic light with a Marc's Grocery-anchored shopping center
- Join Great Clips, Potbelly, Beyond Juicery + Eatery, Dave's Hot Chicken, Cycle Fly, and Lakewood Optical

# DEMOGRAPHICS

| POPULATION            | 1 MILE   | 3 MILE   | 5 MILE   |
|-----------------------|----------|----------|----------|
| 2029 Projection       | 25,334   | 115,045  | 222,323  |
| 2024 Estimate         | 26,415   | 119,309  | 226,599  |
|                       |          |          |          |
| INCOME                | 1 MILE   | 3 MILE   | 5 MILE   |
| 2024 Average          | \$85,099 | \$76,218 | \$75,032 |
| 2024 Median           | \$63,498 | \$54,587 | \$51,933 |
|                       |          |          |          |
| DAYTIME<br>POPULATION | 1 MILE   | 3 MILE   | 5 MILE   |
| 2024 Employees        | 4,844    | 23,860   | 55,605   |
|                       |          |          |          |