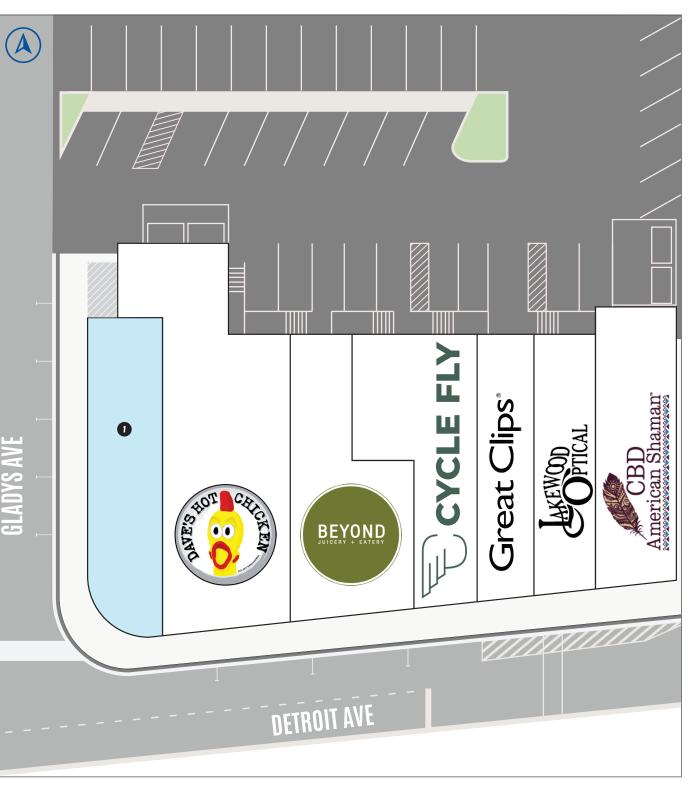

#### HIGHLIGHTS

- AVAILABLE: 1,826 SF endcap
- Dominant strip center located at the "main and main" intersection in Lakewood
- Abundant parking available at Lakewood Lot C which has 60 metered parking spaces directly behind the plaza
- Situated in the retail center of Lakewood's Detroit Road shopping district
- Directly across the street from and sharing a traffic light with a Marc's Groceryanchored shopping center
- Join Great Clips, American Shaman, Beyond Juicery + Eatery, Dave's Hot Chicken, Cycle Fly, and Lakewood Optical