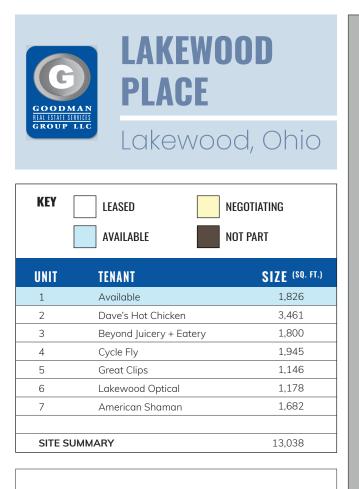

#### HIGHLIGHTS

- AVAILABLE: 1,826 SF endcap
- Dominant strip center located at the "main and main" intersection in Lakewood
- Abundant parking available at Lakewood Lot C which has 60 metered parking spaces directly behind the plaza
- Situated in the retail center of Lakewood's Detroit Road shopping district
- Directly across the street from and sharing a traffic light with a Marc's Groceryanchored shopping center
- Join Great Clips, American Shaman, Beyond Juicery + Eatery, Dave's Hot Chicken, Cycle Fly, and Lakewood Optical