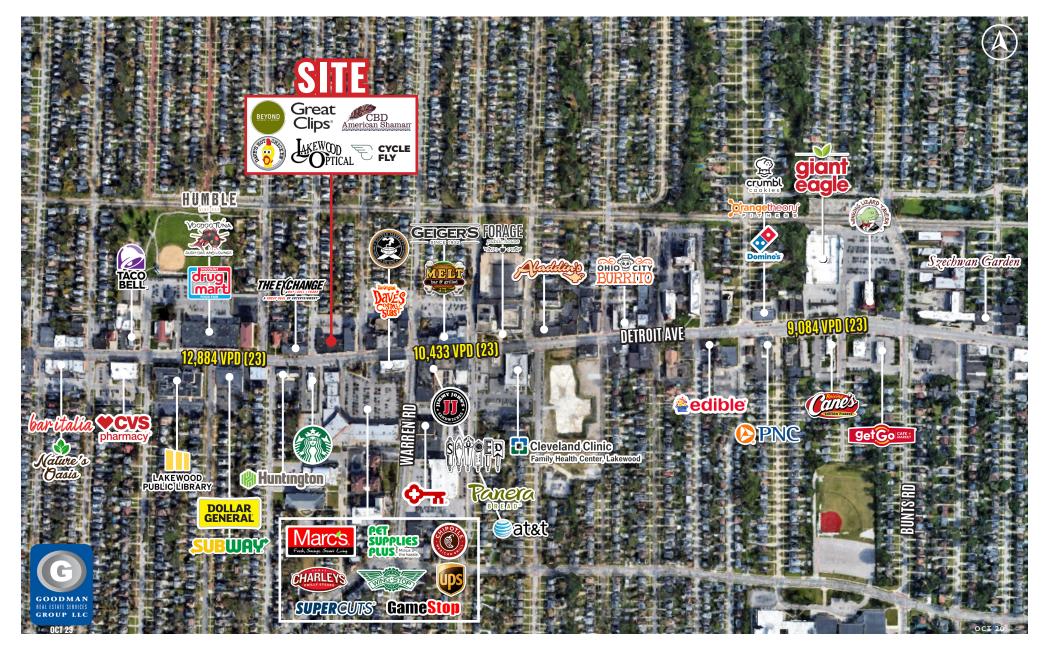

#### HIGHLIGHTS

- AVAILABLE: 1,826 SF endcap
- Dominant strip center located at the "main and main" intersection in Lakewood
- Abundant parking available at Lakewood Lot C which has 60 metered parking spaces directly behind the plaza
- Situated in the retail center of Lakewood's Detroit Road shopping district
- Directly across the street from and sharing a traffic light with a Marc's Groceryanchored shopping center
- Join Great Clips, American Shaman, Beyond Juicery + Eatery, Dave's Hot Chicken, Cycle Fly, and Lakewood Optical

#### DEMOGRAPHICS

| POPULATION            | 1 MILE   | 3 MILE   | 5 MILE   |
|-----------------------|----------|----------|----------|
| 2027 Projection       | 27,156   | 117,806  | 221,116  |
| 2022 Estimate         | 27,836   | 120,732  | 226,115  |
|                       |          |          |          |
| INCOME                | 1 MILE   | 3 MILE   | 5 MILE   |
| 2022 Average          | \$85,138 | \$74,348 | \$71,479 |
| 2022 Median           | \$63,220 | \$52,364 | \$49,391 |
|                       |          |          |          |
| DAYTIME<br>POPULATION | 1 MILE   | 3 MILE   | 5 MILE   |
| 2022 Employees        | 8,886    | 36,656   | 89,704   |
|                       |          |          |          |