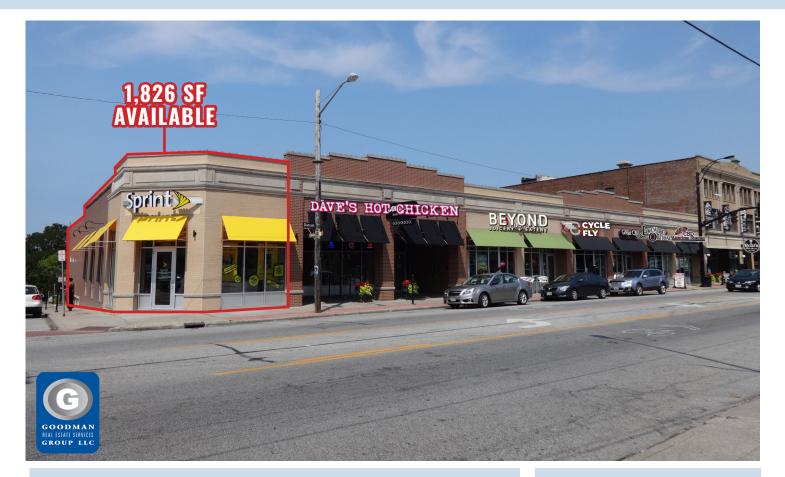

#### HIGHLIGHTS

- AVAILABLE: 1,826 SF endcap
- Dominant strip center located at the "main and main" intersection in Lakewood
- Abundant parking available at Lakewood Lot C which has 60 metered parking spaces directly behind the plaza
- Situated in the retail center of Lakewood's Detroit Road shopping district
- Directly across the street from and sharing a traffic light with a Marc's Groceryanchored shopping center
- Join Great Clips, American Shaman, Beyond Juicery + Eatery, Dave's Hot Chicken, Cycle Fly, and Lakewood Optical