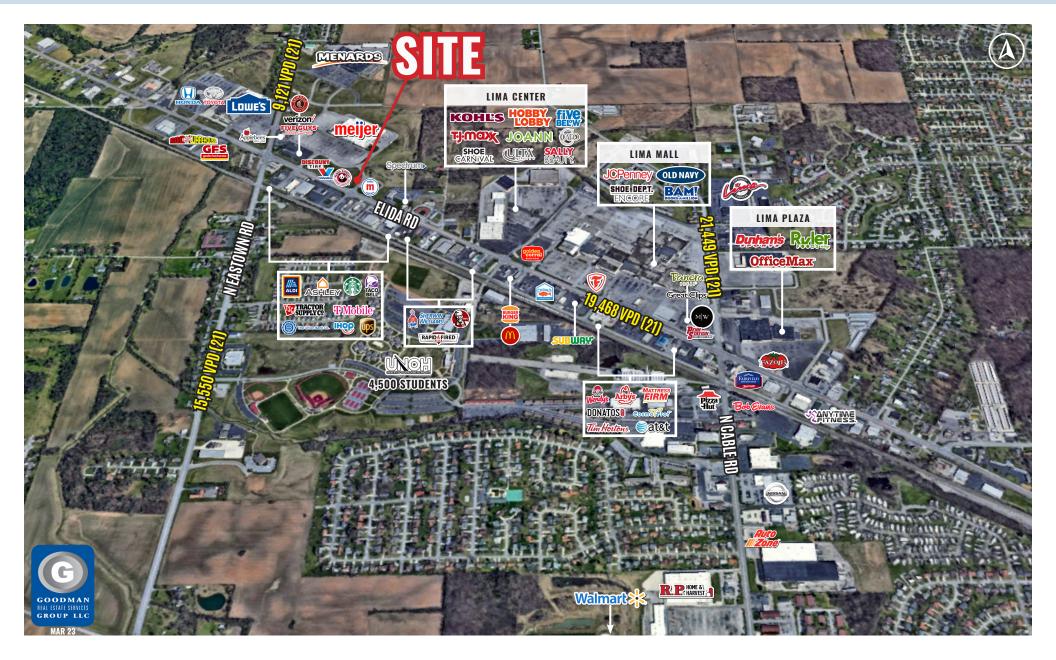

## HIGHLIGHTS

- AVAILABLE: Approximately 1 AC available for ground lease or build to suit
- Outlot opportunity next to freestanding new Panda Express and in front of Meijer Grocery
- Ideal site for freestanding building with drive-thru opportunity
- Located on Elida Road in strong food cluster surrounded by big boxes
- Great exposure at signalized Meijer Drive, with over 19,000 vehicles daily on Elida Road
- Lima boasts a strong workforce, with the oil and defense industries being central to their labor base