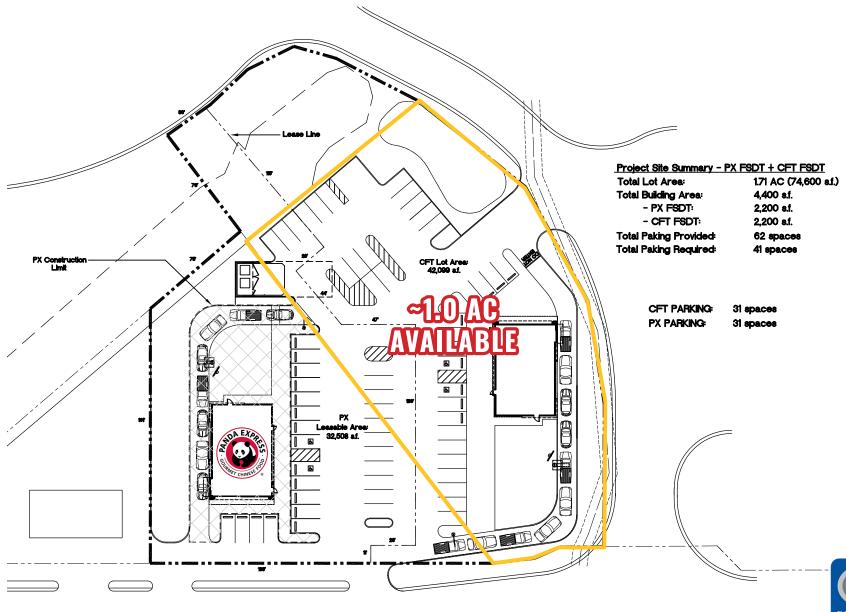

## HIGHLIGHTS

- AVAILABLE: Approximately 1 AC available for ground lease or build to suit
- Outlot opportunity next to freestanding new Panda Express and in front of Meijer Grocery
- Ideal site for freestanding building with drive-thru opportunity
- Located on Elida Road in strong food cluster surrounded by big boxes
- Great exposure at signalized Meijer Drive, with over 19,000 vehicles daily on Elida Road
- Lima boasts a strong workforce, with the oil and defense industries being central to their labor base