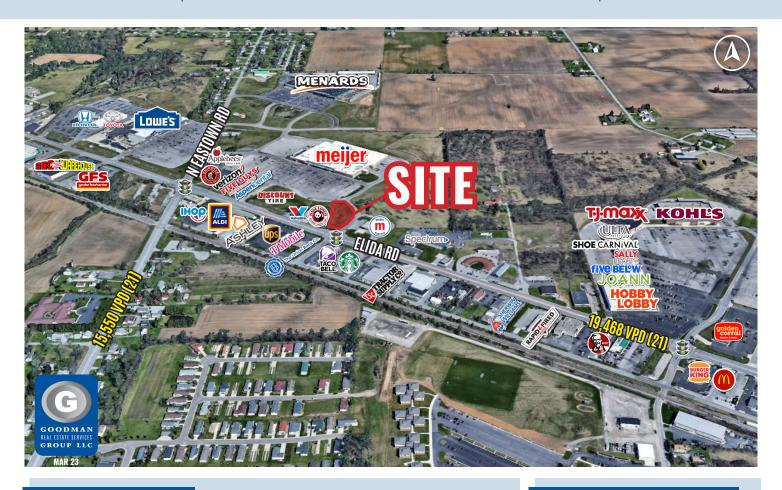

## HIGHLIGHTS

- AVAILABLE: Approximately 1 AC available for ground lease or build to suit
- Outlot opportunity next to freestanding new Panda Express and in front of Meijer Grocery
- Ideal site for freestanding building with drive-thru opportunity
- Located on Elida Road in strong food cluster surrounded by big boxes
- Great exposure at signalized Meijer Drive, with over 19,000 vehicles daily on Elida Road
- Lima boasts a strong workforce, with the oil and defense industries being central to their labor base