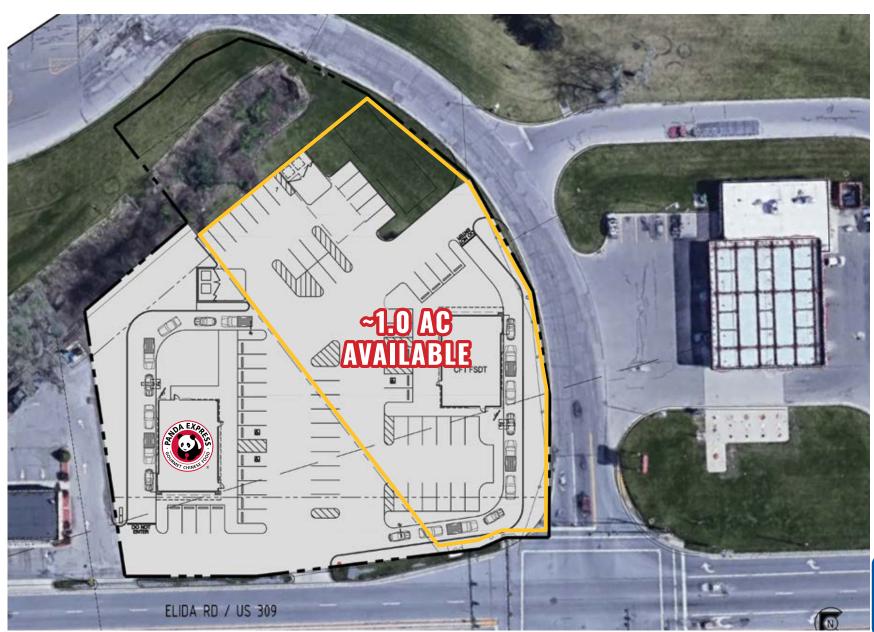

## HIGHLIGHTS

- AVAILABLE: Approximately 1 AC available for ground lease or build to suit
- Outlot opportunity next to freestanding new Panda Express and in front of Meijer Grocery
- Ideal site for freestanding building with drive-thru opportunity
- Located on Elida Road in strong food cluster surrounded by big boxes
- Great exposure at signalized Meijer Drive, with over 19,000 vehicles daily on Elida Road
- Lima boasts a strong workforce, with the oil and defense industries being central to their labor base