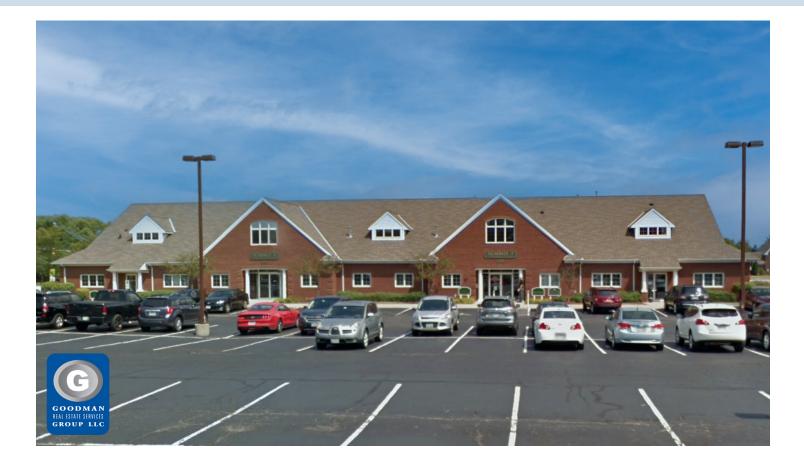

# OAK POINT MEDICAL CONDOS Lorain, Ohio

GOODMAN BEAL ESTATE SERVICES GROUP LLC

### HIGHLIGHTS

- Available for sale or lease in Oak Point Professional Campus:
  - 850 SF
  - 1,663 SF
  - 2,150 SF
  - 3,244 SF
- Aggressive lease rate
- Owner financing available
- b1a zoned

- Signalized access immediately adjacent to interchange
- This emerging interchange is currently home to Target, Lowe's, The Cleveland Clinic, Premier Toyota, a new Akron Children's Healh Center, and Mercy Health and Wellness Center