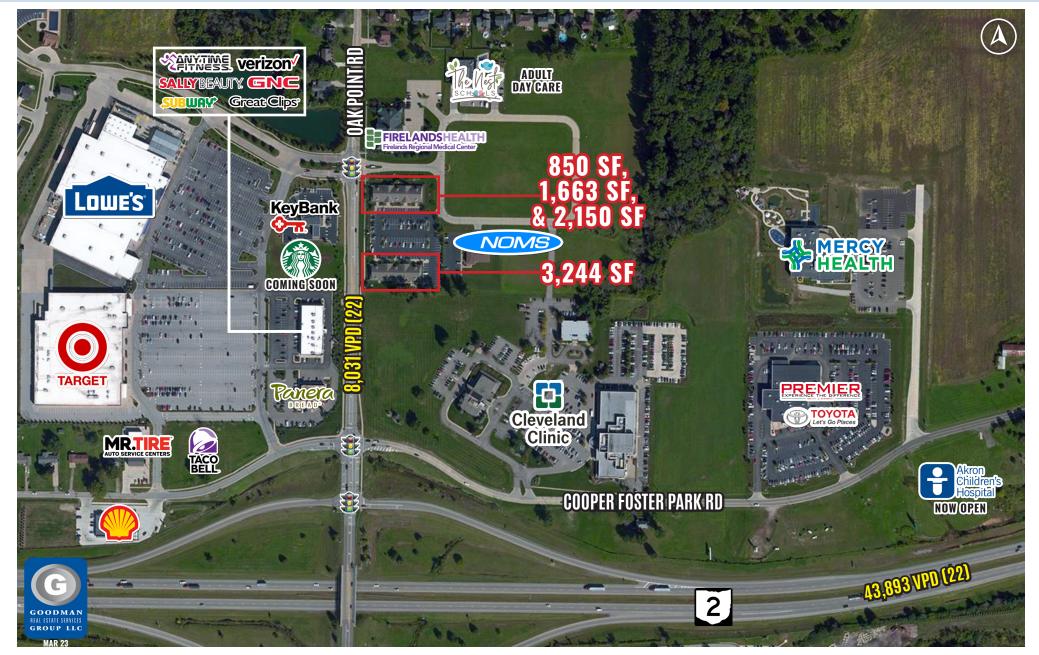

### HIGHLIGHTS

- Available for sale or lease in Oak Point Professional Campus:
  - 850 SF
  - 1,663 SF
  - 2,150 SF
  - 3,244 SF
- Aggressive lease rate
- Owner financing available
- b1a zoned

- Signalized access immediately adjacent to interchange
- This emerging interchange is currently home to Target, Lowe's, The Cleveland Clinic, Premier Toyota, a new Akron Children's Healh Center, and Mercy Health and Wellness Center