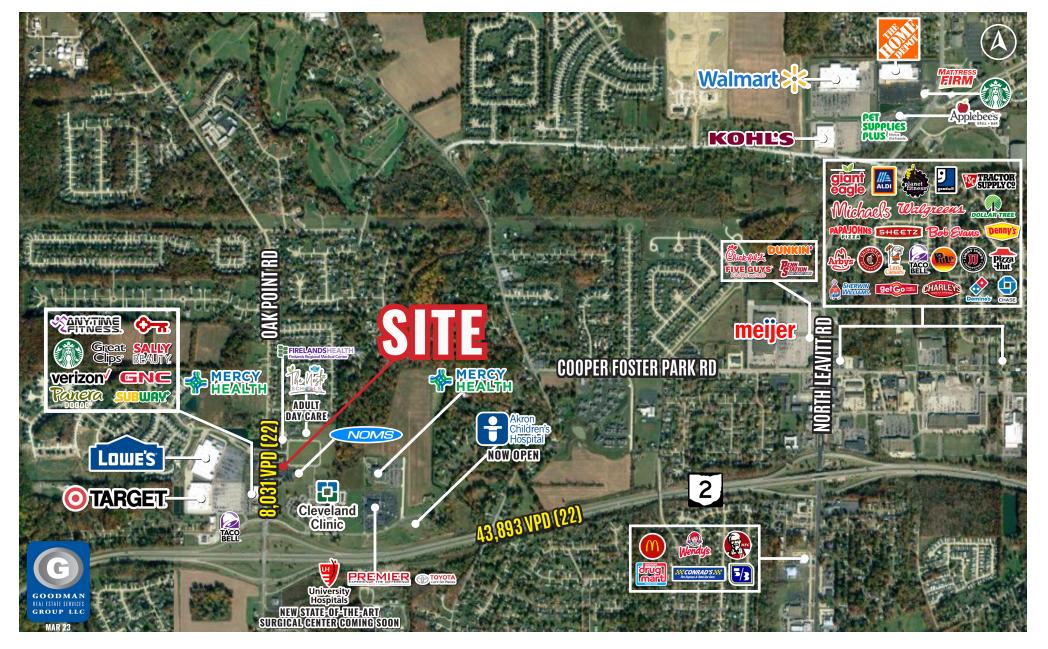

### HIGHLIGHTS

- Available for sale or lease in Oak Point Professional Campus:
  - 850 SF
  - 1,663 SF
  - 2,150 SF
  - 3,244 SF
- Aggressive lease rate
- Owner financing available
- b1a zoned

- Signalized access immediately adjacent to interchange
- This emerging interchange is currently home to Target, Lowe's, The Cleveland Clinic, Premier Toyota, a new Akron Children's Healh Center, and Mercy Health and Wellness Center