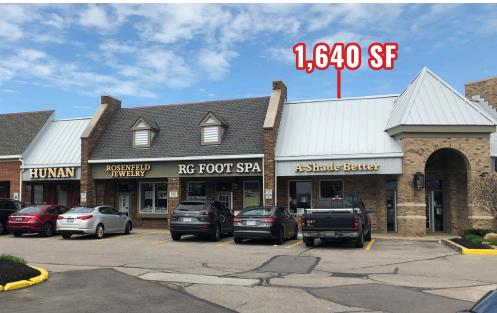

### • AVAILABLE:

- 3,678 SF former restaurant space
- 3,000 SF endcap with pickup window
- 1,640 SF
- 5,040 SF
- 1,250 SF
- 2,015 SF