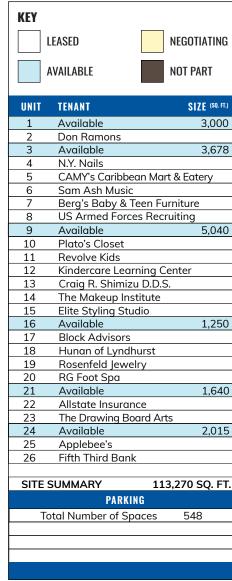

### • AVAILABLE:

- 3,678 SF former restaurant space
- 3,000 SF endcap with pickup window
- 1,640 SF
- 5,040 SF
- 1,250 SF
- 2,015 SF