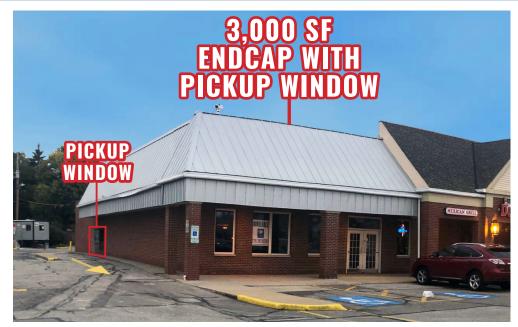

### • AVAILABLE:

- 3,678 SF former restaurant space
- 3,000 SF endcap with pickup window
- 1,640 SF
- 5,040 SF
- 1,250 SF
- 2,015 SF