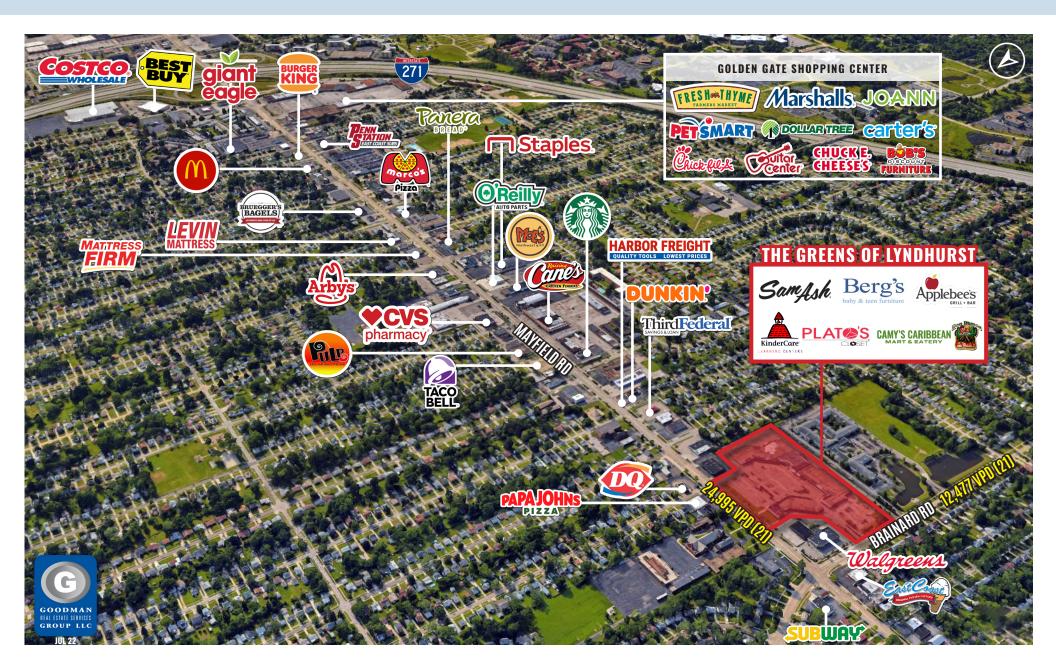

|          |          |          |
| DAYTIME<br>POPULATION | 3 MILE   | 5 MILE   | 7 MILE   |
| 2022 Employees        | 51,139   | 114,065  | 193,368  |
|                       |          |          |          |

### **LEASING INFORMATION**

www.goodmanrealestate.com 216.381.8200

**CLEVELAND** 

THE OFFICES OF LEGACY VILLAGE 25333 CEDAR ROAD, SUITE 305 CLEVELAND, OH 44124

**COLUMBUS** 

389 E. LIVINGSTON AVENUE COLUMBUS, OHIO 43215

### ZACK SOGOLOFF

zack@goodmanrealestate.com

### SETH MARKS

seth@goodmanrealestate.com



### **LEASING INFORMATION**

www.goodmanrealestate.com 216.381.8200

### **ZACK SOGOLOFF**

zack@goodmanrealestate.com

### SETH MARKS

seth@goodmanrealestate.com

### TRISTAN PALMIERI

tristan@goodmanrealestate.com

## THE GREENS OF LYNDHURST

Lyndhurst, Ohio





# THE GREENS OF LYNDHURST

Lyndhurst, Ohio

### **LEASING INFORMATION**

**P** 216.381.8200 **F** 216.381.8211

WWW.GOODMANREALESTATE.COM

### **CLEVELAND**

THE OFFICES OF LEGACY VILLAGE 25333 CEDAR ROAD, SUITE 305 CLEVELAND, OH 44124

### **COLUMBUS**

389 E. LIVINGSTON AVENUE COLUMBUS, OHIO 43215

### **ZACK SOGOLOFF**

zack@goodmanrealestate.com

### **SETH MARKS**

seth@goodmanrealestate.com

### TRISTAN PALMIERI

tristan@goodmanrealestate.com







### **LEASING INFORMATION**

www.goodmanrealestate.com 216.381.8200

### **ZACK SOGOLOFF**

zack@goodmanrealestate.com

### SETH MARKS

seth@goodmanrealestate.com

### TRISTAN PALMIERI

tristan@goodmanrealestate.com

## THE GREENS OF LYNDHURST

Lyndhurst, Ohio