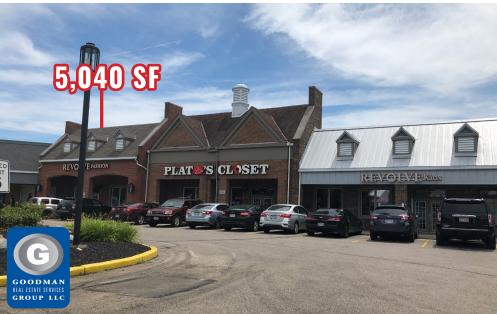

### • AVAILABLE:

- 3,678 SF former restaurant space
- 3,000 SF endcap with pickup window
- 1,640 SF
- 5,040 SF
- 1,250 SF
- 2,015 SF