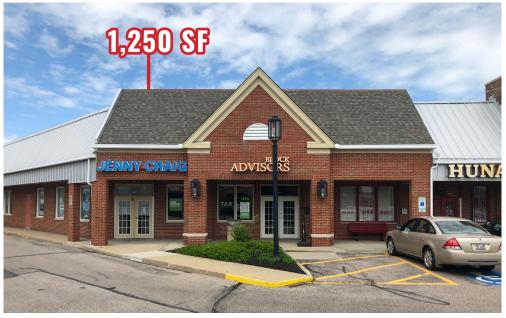

### • AVAILABLE:

- 3,678 SF former restaurant space
- 3,000 SF endcap with pickup window
- 1,640 SF
- 5,040 SF
- 1,250 SF
- 2,015 SF