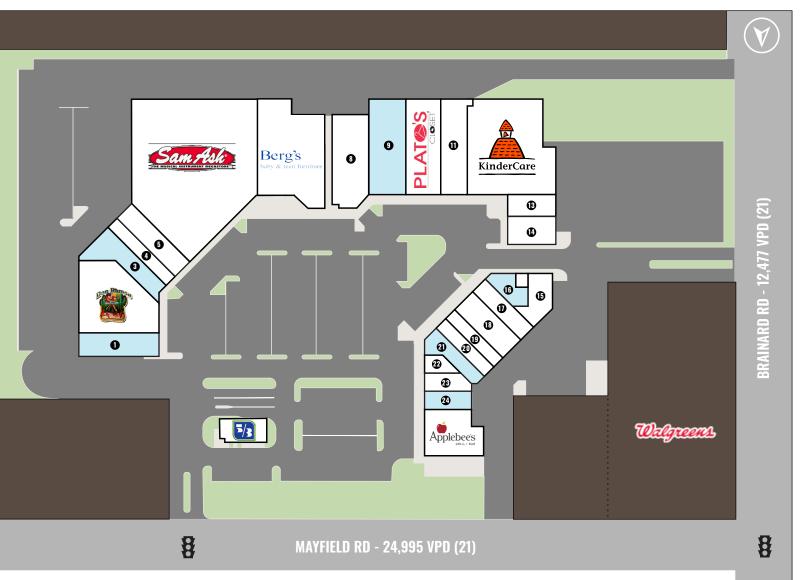

# THE GREENS OF LYNDHURST

Lyndhurst, Ohio

### • AVAILABLE:

- 3,678 SF former restaurant space
- 3,000 SF endcap with pickup window
- 1,640 SF
- 5,040 SF
- 1,250 SF
- 2,015 SF