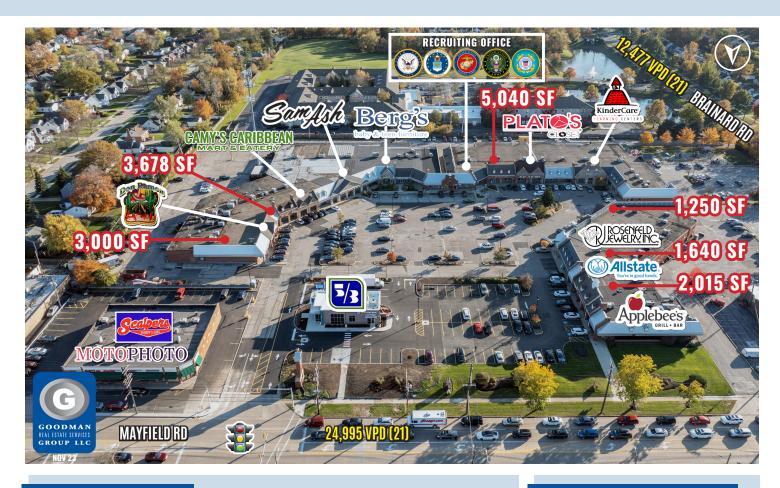

## THE GREENS OF LYNDHURST

Lyndhurst, Ohio

### HIGHLIGHTS

- 113,270 SF shopping center located at the busy intersection of Mayfield and Brainard roads in Lyndhurst
- Anchors include Sam Ash Music, KinderCare Learning Center, and Berg's Baby & Teen Furniture
- Ideal for retail, medical, and office

### • AVAILABLE:

- 3,678 SF former restaurant space
- 3,000 SF endcap with pickup window
- 1,640 SF
- 5,040 SF
- 1,250 SF
- 2,015 SF