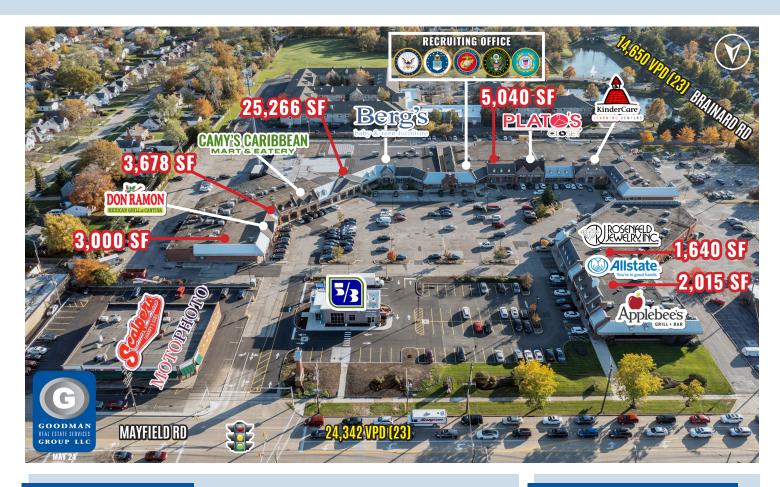

## THE GREENS OF LYNDHURST

Lyndhurst, Ohio

### HIGHLIGHTS

- 113,270 SF shopping center located at the busy intersection of Mayfield and Brainard roads in Lyndhurst
- Anchors include Berg's Baby & Teen Furniture and KinderCare Learning Center
- Ideal for retail, medical, and office

### • AVAILABLE:

- 25,266 SF
- 5.040 SF
- 3,678 SF former restaurant space
- 3,000 SF endcap with pickup window
- 2.015 SF
- 1,640 SF