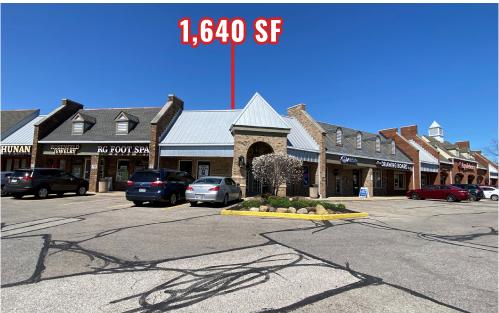

### • AVAILABLE:

- 25,266 SF
- 5.040 SF
- 3,678 SF former restaurant space
- 3,000 SF endcap with pickup window
- 2.015 SF
- 1,640 SF

### TRISTAN PALMIERI

tristan@goodmanrealestate.com

| KEY                           |                            |                                |                |  |
|-------------------------------|----------------------------|--------------------------------|----------------|--|
|                               | LEASED                     | NEG                            | OTIATING       |  |
|                               | AVAILABLE                  | NOT                            | PART           |  |
| UNIT                          | TENANT                     |                                | SIZE (SQ. FT.) |  |
| 1                             | Available                  |                                | 3,000          |  |
| 2                             | Don Ramons                 |                                |                |  |
| 3                             | Available                  |                                | 3,678          |  |
| 4                             | N.Y. Nails                 |                                |                |  |
| 5                             | CAMY's Caribl              | oean Mart & E                  |                |  |
| 6                             | Available                  |                                | 25,266         |  |
| 7                             | Berg's Baby 8              | Teen Furnitu                   | ıre            |  |
| 8                             | US Armed For               | ces Recruitin                  | ıg             |  |
| 9                             | Available                  |                                | 5,040          |  |
| 10                            | Plato's Closet             |                                |                |  |
| 11                            | Revolve Kids               |                                |                |  |
| 12                            | Kindercare Learning Center |                                |                |  |
| 13                            | Craig R. Shimizu D.D.S.    |                                |                |  |
| 14                            |                            | The Makeup Institute           |                |  |
| 15                            |                            | Elite Styling Studio           |                |  |
| 16                            | Preventative H             | Preventative Healthcare Direct |                |  |
| 17                            | Block Advisor              | s                              |                |  |
| 18                            | Hunan of Lyn               | dhurst                         |                |  |
| 19                            | Rosenfeld Jev              |                                |                |  |
| 20                            | RG Foot Spa                |                                |                |  |
| 21                            | Available                  |                                | 1,640          |  |
| 22                            | Allstate Insur             | ance                           |                |  |
| 23                            | The Drawing I              | Board Arts                     |                |  |
| 24                            | Available                  |                                | 2,015          |  |
| 25                            | Applebee's                 |                                |                |  |
| 26                            | Fifth Third Ba             | nk                             |                |  |
| SITE                          | SUMMARY                    | 113,27                         | 0 SQ. FT.      |  |
| PARKING                       |                            |                                |                |  |
| Total Number of Spaces 548    |                            |                                |                |  |
| . Sta. Harrison of Spaces Sta |                            |                                |                |  |
|                               |                            |                                |                |  |
|                               |                            |                                |                |  |
|                               |                            |                                |                |  |
|                               |                            |                                |                |  |