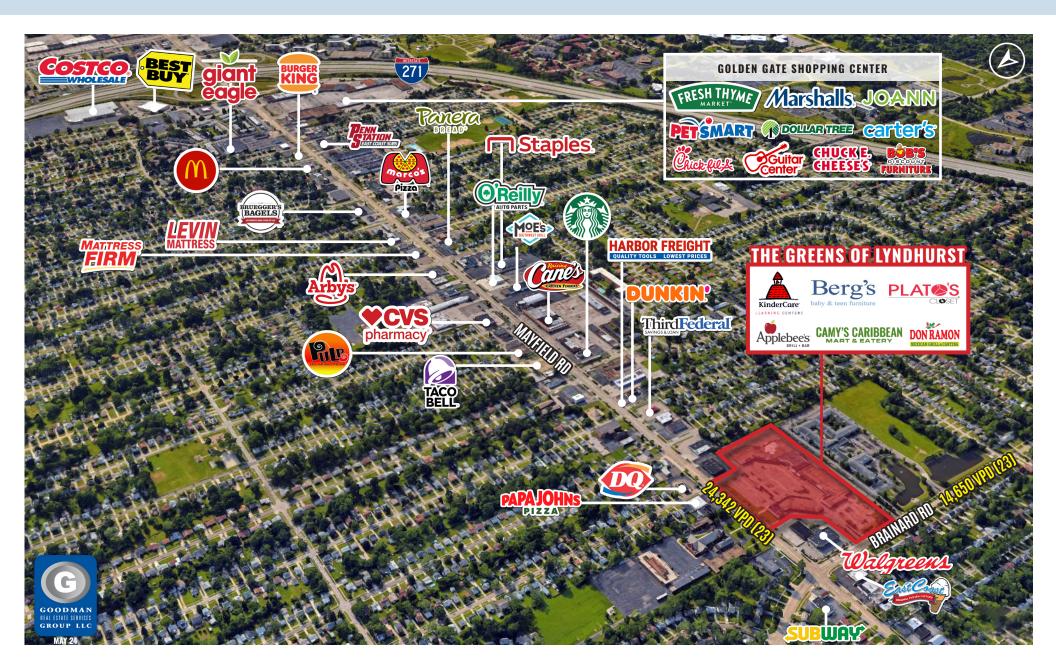

## THE GREENS OF LYNDHURST

Lyndhurst, Ohio

### HIGHLIGHTS

- 113,270 SF shopping center located at the busy intersection of Mayfield and Brainard roads in Lyndhurst
- Anchors include Berg's Baby & Teen Furniture and KinderCare Learning Center
- Ideal for retail, medical, and office