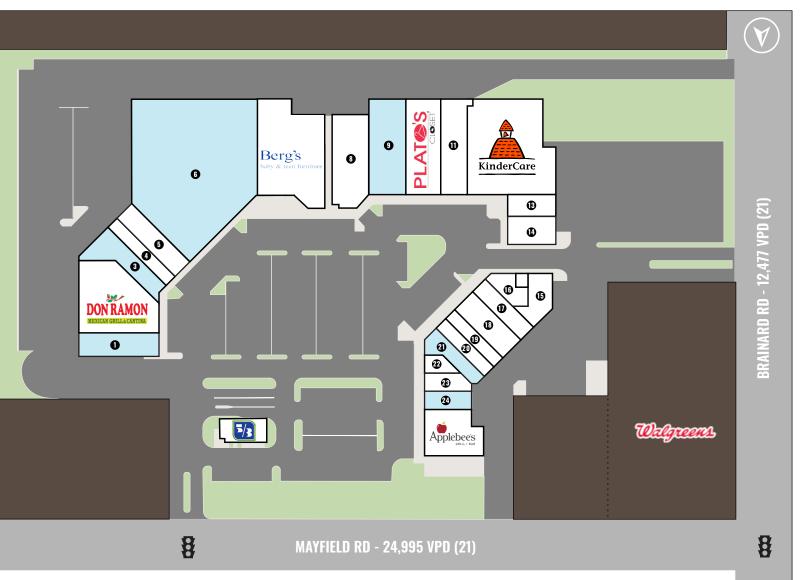

### TRISTAN PALMIERI

tristan@goodmanrealestate.com

| KEY                           |                            |                                |                |  |
|-------------------------------|----------------------------|--------------------------------|----------------|--|
|                               | LEASED                     | NEG                            | OTIATING       |  |
|                               | AVAILABLE                  | NOT                            | PART           |  |
| UNIT                          | TENANT                     |                                | SIZE (SQ. FT.) |  |
| 1                             | Available                  |                                | 3,000          |  |
| 2                             | Don Ramons                 |                                |                |  |
| 3                             | Available                  |                                | 3,678          |  |
| 4                             | N.Y. Nails                 |                                |                |  |
| 5                             | CAMY's Caribl              | oean Mart & E                  |                |  |
| 6                             | Available                  |                                | 25,266         |  |
| 7                             | Berg's Baby 8              | Teen Furnitu                   | ıre            |  |
| 8                             | US Armed For               | ces Recruitin                  | ıg             |  |
| 9                             | Available                  |                                | 5,040          |  |
| 10                            | Plato's Closet             |                                |                |  |
| 11                            | Revolve Kids               |                                |                |  |
| 12                            | Kindercare Learning Center |                                |                |  |
| 13                            | Craig R. Shimizu D.D.S.    |                                |                |  |
| 14                            |                            | The Makeup Institute           |                |  |
| 15                            |                            | Elite Styling Studio           |                |  |
| 16                            | Preventative H             | Preventative Healthcare Direct |                |  |
| 17                            | Block Advisor              | s                              |                |  |
| 18                            | Hunan of Lyn               | dhurst                         |                |  |
| 19                            | Rosenfeld Jev              |                                |                |  |
| 20                            | RG Foot Spa                |                                |                |  |
| 21                            | Available                  |                                | 1,640          |  |
| 22                            | Allstate Insur             | ance                           |                |  |
| 23                            | The Drawing I              | Board Arts                     |                |  |
| 24                            | Available                  |                                | 2,015          |  |
| 25                            | Applebee's                 |                                |                |  |
| 26                            | Fifth Third Ba             | nk                             |                |  |
| SITE                          | SUMMARY                    | 113,27                         | 0 SQ. FT.      |  |
| PARKING                       |                            |                                |                |  |
| Total Number of Spaces 548    |                            |                                |                |  |
| . Sta. Harrison of Spaces Sta |                            |                                |                |  |
|                               |                            |                                |                |  |
|                               |                            |                                |                |  |
|                               |                            |                                |                |  |
|                               |                            |                                |                |  |