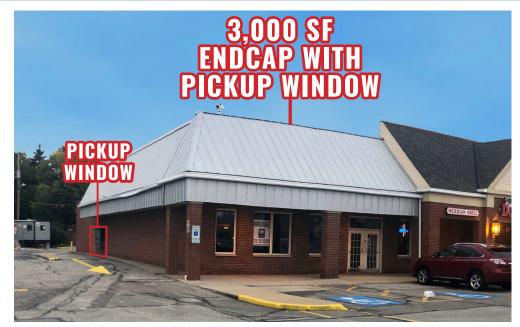

### • AVAILABLE:

- 25,266 SF
- 5.040 SF
- 3,678 SF former restaurant space
- 3,000 SF endcap with pickup window
- 2.015 SF
- 1,640 SF