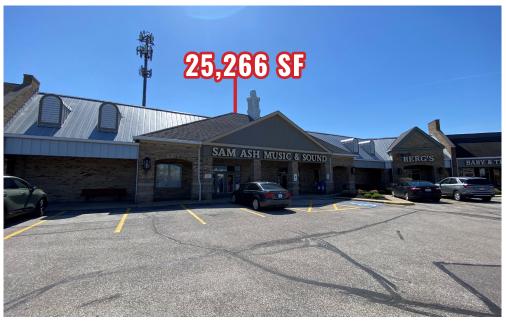

### • AVAILABLE:

- 25,266 SF
- 5.040 SF
- 3,678 SF former restaurant space
- 3,000 SF endcap with pickup window
- 2.015 SF
- 1,640 SF

### TRISTAN PALMIERI

tristan@goodmanrealestate.com

| KEY                           |                            |                                |                |  |
|-------------------------------|----------------------------|--------------------------------|----------------|--|
|                               | LEASED                     | NEG                            | OTIATING       |  |
|                               | AVAILABLE                  | NOT                            | PART           |  |
| UNIT                          | TENANT                     |                                | SIZE (SQ. FT.) |  |
| 1                             | Available                  |                                | 3,000          |  |
| 2                             | Don Ramons                 |                                |                |  |
| 3                             | Available                  |                                | 3,678          |  |
| 4                             | N.Y. Nails                 |                                |                |  |
| 5                             | CAMY's Caribl              | oean Mart & E                  |                |  |
| 6                             | Available                  |                                | 25,266         |  |
| 7                             | Berg's Baby 8              | Teen Furnitu                   | ıre            |  |
| 8                             | US Armed For               | ces Recruitin                  | ıg             |  |
| 9                             | Available                  |                                | 5,040          |  |
| 10                            | Plato's Closet             |                                |                |  |
| 11                            | Revolve Kids               |                                |                |  |
| 12                            | Kindercare Learning Center |                                |                |  |
| 13                            | Craig R. Shimizu D.D.S.    |                                |                |  |
| 14                            |                            | The Makeup Institute           |                |  |
| 15                            |                            | Elite Styling Studio           |                |  |
| 16                            | Preventative H             | Preventative Healthcare Direct |                |  |
| 17                            | Block Advisor              | s                              |                |  |
| 18                            | Hunan of Lyn               | dhurst                         |                |  |
| 19                            | Rosenfeld Jev              |                                |                |  |
| 20                            | RG Foot Spa                |                                |                |  |
| 21                            | Available                  |                                | 1,640          |  |
| 22                            | Allstate Insur             | ance                           |                |  |
| 23                            | The Drawing I              | Board Arts                     |                |  |
| 24                            | Available                  |                                | 2,015          |  |
| 25                            | Applebee's                 |                                |                |  |
| 26                            | Fifth Third Ba             | nk                             |                |  |
| SITE                          | SUMMARY                    | 113,27                         | 0 SQ. FT.      |  |
| PARKING                       |                            |                                |                |  |
| Total Number of Spaces 548    |                            |                                |                |  |
| . Sta. Harrison of Spaces Sta |                            |                                |                |  |
|                               |                            |                                |                |  |
|                               |                            |                                |                |  |
|                               |                            |                                |                |  |
|                               |                            |                                |                |  |