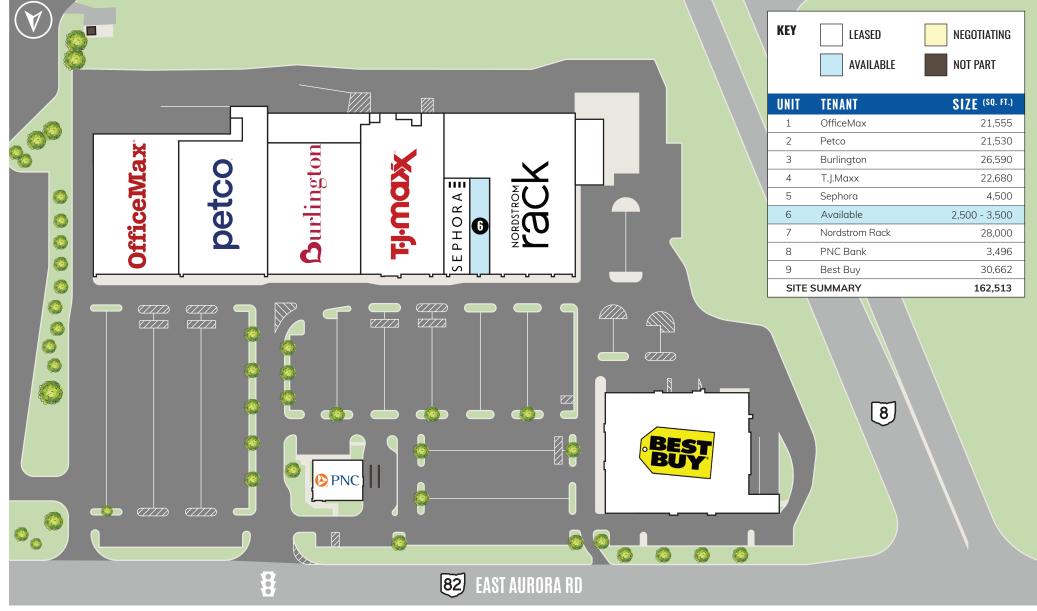

# **MACEDONIA GATEWAY**

## Macedonia, Ohio

#### HIGHLIGHTS

- AVAILABLE: 3,500 SF | 20,000 SF (call for details)
- Best opportunity in Macedonia with maximum visibility and easy access
- Strongest retail trade area between Cleveland and Akron
- Join Best Buy, Burlington, Nordstrom Rack, Office Max, Petco, T.J.Maxx, and Sephora (opening June 2024)
- Area retailers include Giant Eagle, The Home Depot, Kohl's, Lowe's, Target, and Walmart