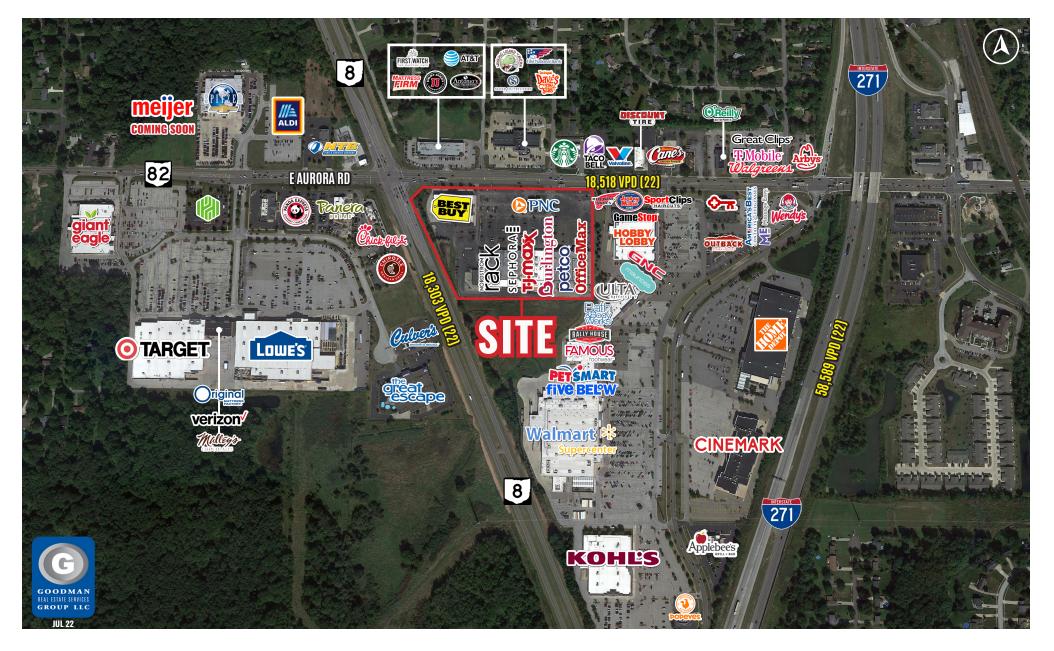

# **MACEDONIA GATEWAY**

## Macedonia, Ohio

#### HIGHLIGHTS

- AVAILABLE: 3,500 SF | 20,000 SF (call for details)
- Best opportunity in Macedonia with maximum visibility and easy access
- Strongest retail trade area between Cleveland and Akron
- Join Best Buy, Burlington, Nordstrom Rack, Office Max, Petco, T.J.Maxx, and Sephora (opening June 2024)
- Area retailers include Giant Eagle, The Home Depot, Kohl's, Lowe's, Target, and Walmart