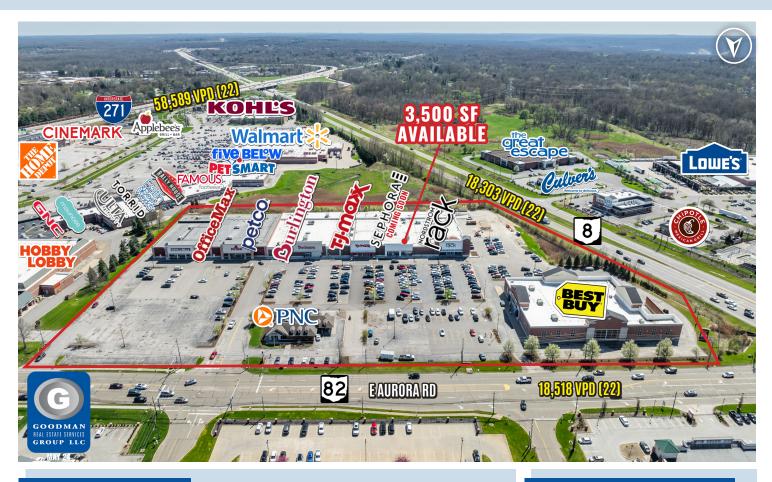

# **MACEDONIA GATEWAY**

## Macedonia, Ohio

#### HIGHLIGHTS

- AVAILABLE: 3,500 SF | 20,000 SF (call for details)
- Best opportunity in Macedonia with maximum visibility and easy access
- Strongest retail trade area between Cleveland and Akron
- Join Best Buy, Burlington, Nordstrom Rack, Office Max, Petco, T.J.Maxx, and Sephora (opening June 2024)
- Area retailers include Giant Eagle, The Home Depot, Kohl's, Lowe's, Target, and Walmart