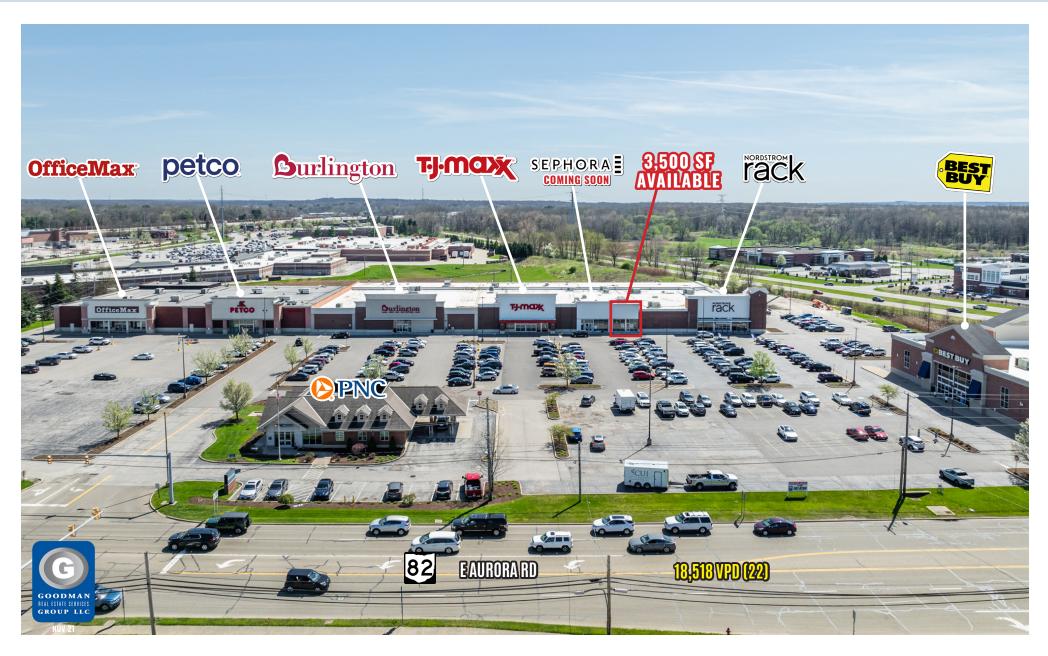

# **MACEDONIA GATEWAY**

## Macedonia, Ohio

#### HIGHLIGHTS

- AVAILABLE: 3,500 SF | 20,000 SF (call for details)
- Best opportunity in Macedonia with maximum visibility and easy access
- Strongest retail trade area between Cleveland and Akron
- Join Best Buy, Burlington, Nordstrom Rack, Office Max, Petco, T.J.Maxx, and Sephora (opening June 2024)
- Area retailers include Giant Eagle, The Home Depot, Kohl's, Lowe's, Target, and Walmart