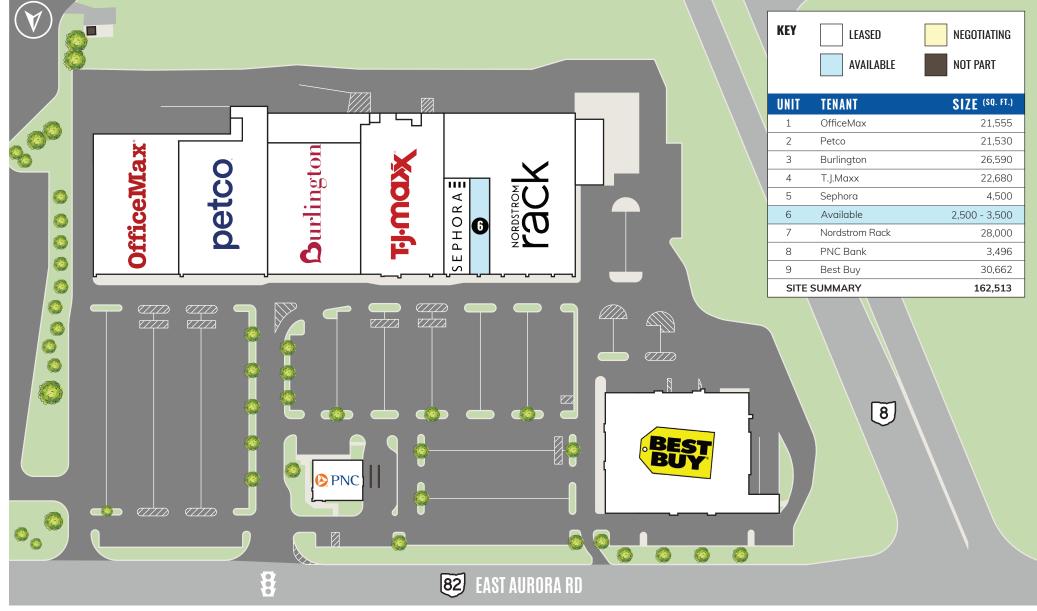

#### HIGHLIGHTS

- AVAILABLE: 2,500 to 3,500 SF
- Strongest retail trade area between Cleveland and Akron
- Join new Burlington, T.J.Maxx (now open), Nordstrom Rack (coming soon), Best Buy, OfficeMax, Petco, and Sephora (coming soon)
- Area retailers include Hobby Lobby, Giant Eagle, The Home Depot, Kohl's, Lowe's, Target, Walmart, and Meijer (coming soon)
- Approximately one-half mile from Interstate 271