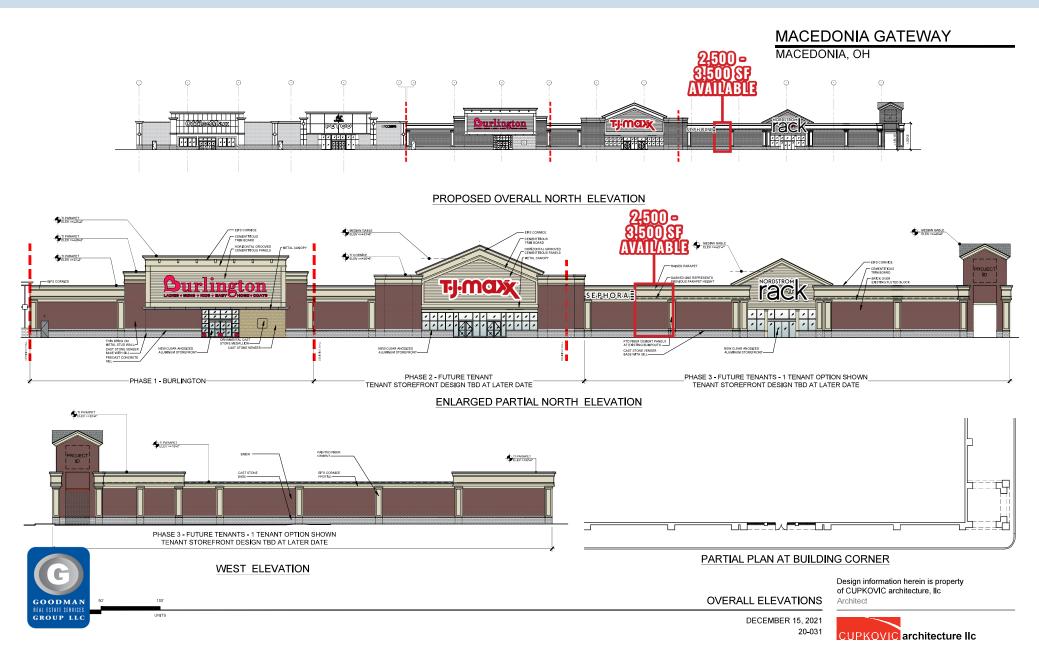

#### HIGHLIGHTS

- AVAILABLE: 2,500 to 3,500 SF
- Strongest retail trade area between Cleveland and Akron
- Join new Burlington, T.J.Maxx (now open), Nordstrom Rack (coming soon), Best Buy, OfficeMax, Petco, and Sephora (coming soon)
- Area retailers include Hobby Lobby, Giant Eagle, The Home Depot, Kohl's, Lowe's, Target, Walmart, and Meijer (coming soon)
- Approximately one-half mile from Interstate 271