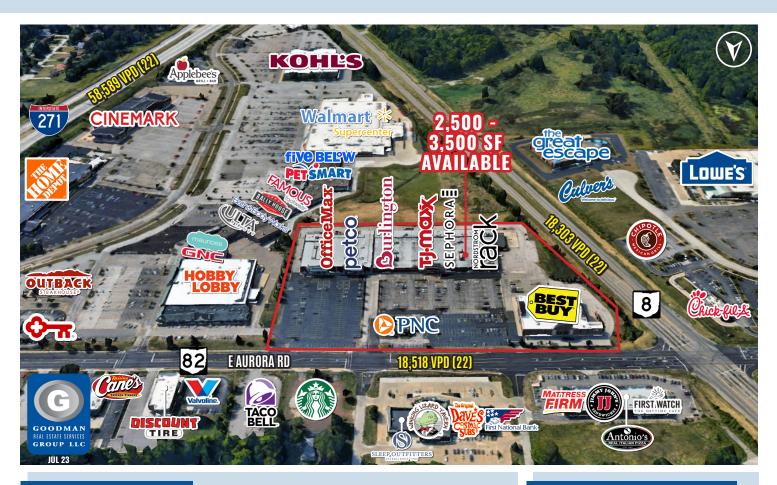

#### HIGHLIGHTS

- AVAILABLE: 2,500 to 3,500 SF
- Strongest retail trade area between Cleveland and Akron
- Join new Burlington, T.J.Maxx (now open), Nordstrom Rack (coming soon), Best Buy, OfficeMax, Petco, and Sephora (coming soon)
- Area retailers include Hobby Lobby, Giant Eagle, The Home Depot, Kohl's, Lowe's, Target, Walmart, and Meijer (coming soon)
- Approximately one-half mile from Interstate 271