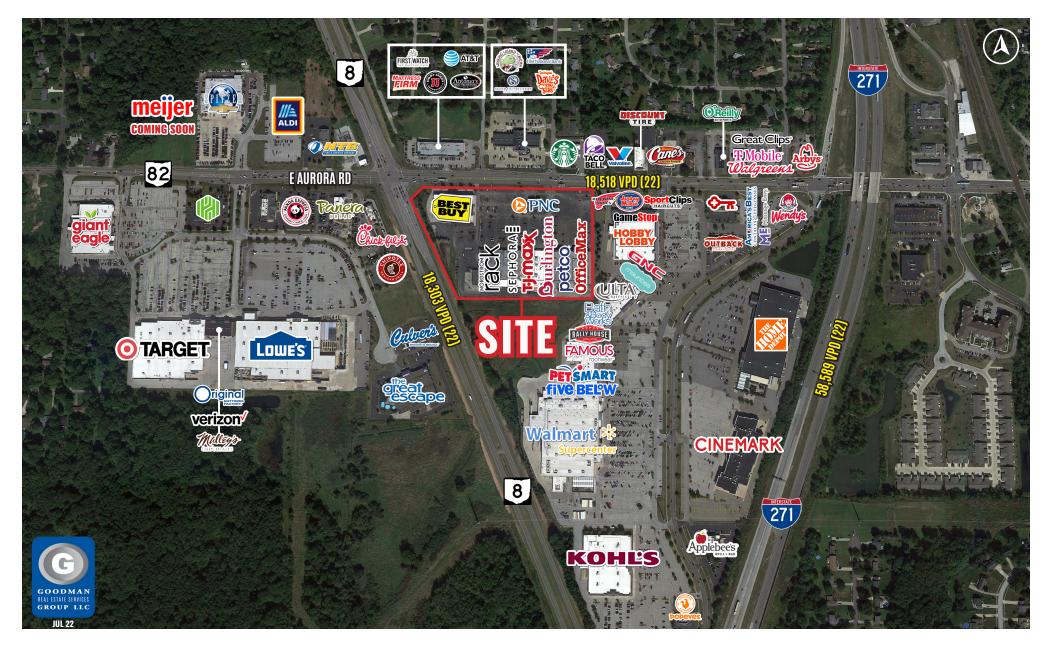

#### HIGHLIGHTS

- AVAILABLE: 2,500 to 3,500 SF
- Strongest retail trade area between Cleveland and Akron
- Join new Burlington, T.J.Maxx (now open), Nordstrom Rack (coming soon), Best Buy, OfficeMax, Petco, and Sephora (coming soon)
- Area retailers include Hobby Lobby, Giant Eagle, The Home Depot, Kohl's, Lowe's, Target, Walmart, and Meijer (coming soon)
- Approximately one-half mile from Interstate 271