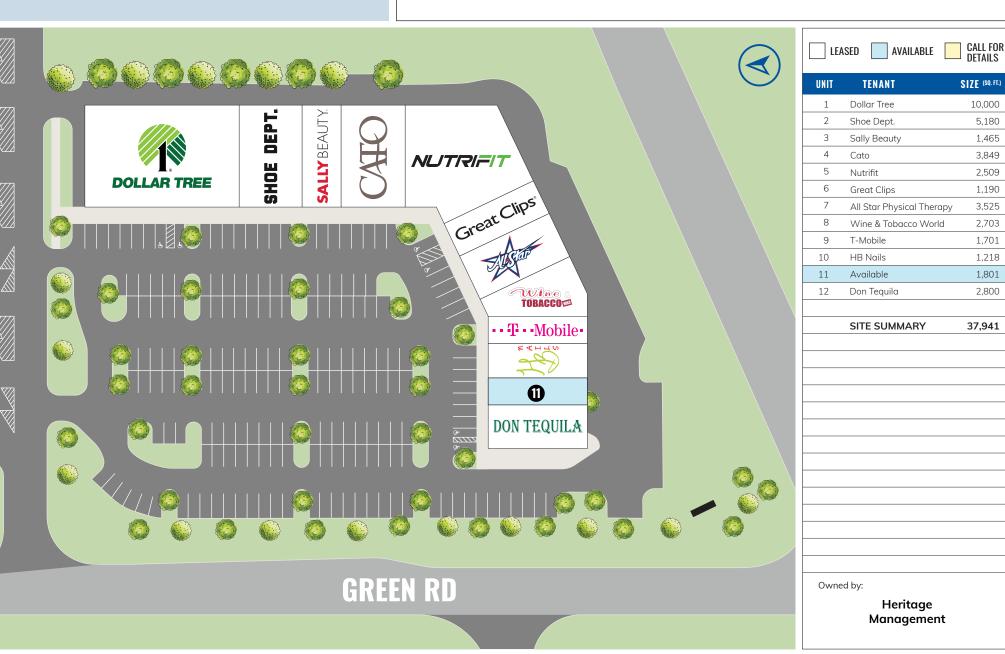

#### AVAILABLE:

- 1,801 SF inline space for lease
- Two outlots available for build to suit or sale
- Located on well-traveled North Ridge Road (U.S. Route 20)
- Signage opportunities facing U.S. Route 20
- Shadow-anchored by Walmart Supercenter, the trade area's main draw
- Join Dollar Tree, Shoe Dept., Cato, T-Mobile, Great Clips, Sally Beauty Supply, and Don Tequila