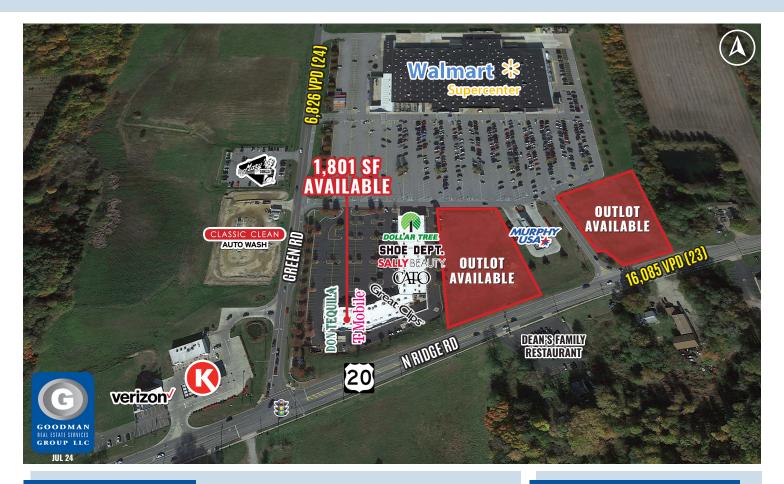

#### AVAILABLE:

- 1,801 SF inline space for lease
- Two outlots available for build to suit or sale
- Located on well-traveled North Ridge Road (U.S. Route 20)
- Signage opportunities facing U.S. Route 20
- Shadow-anchored by Walmart Supercenter, the trade area's main draw
- Join Dollar Tree, Shoe Dept., Cato, T-Mobile, Great Clips, Sally Beauty Supply, and Don Tequila