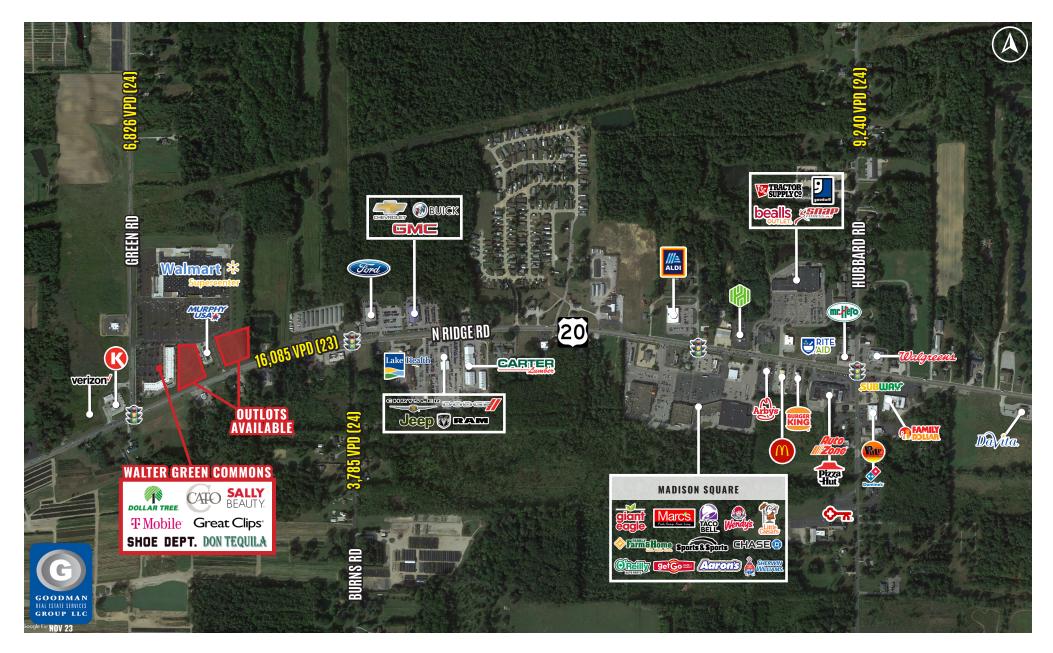

#### AVAILABLE:

- 1,801 SF inline space for lease
- Two outlots available for build to suit or sale
- Located on well-traveled North Ridge Road (U.S. Route 20)
- Signage opportunities facing U.S. Route 20
- Shadow-anchored by Walmart Supercenter, the trade area's main draw
- Join Dollar Tree, Shoe Dept., Cato, T-Mobile, Great Clips, Sally Beauty Supply, and Don Tequila