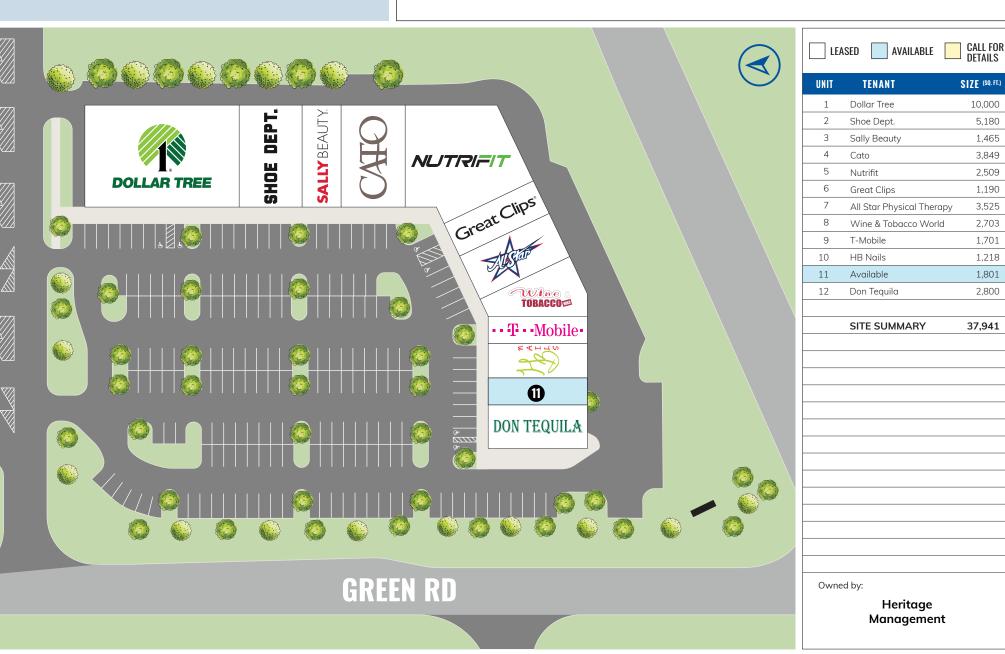

# HIGHLIGHTS

- AVAILABLE:
  - 1,801 SF inline space for lease
  - Outlot available for build to suit or sale
- Located on well-traveled North Ridge Road (U.S. Route 20)
- Signage opportunities facing U.S. Route 20
- Shadow-anchored by Walmart Supercenter, the trade area's main draw
- Join Dollar Tree, Shoe Dept., Cato, T-Mobile, Great Clips, Sally Beauty Supply, and Don Tequila