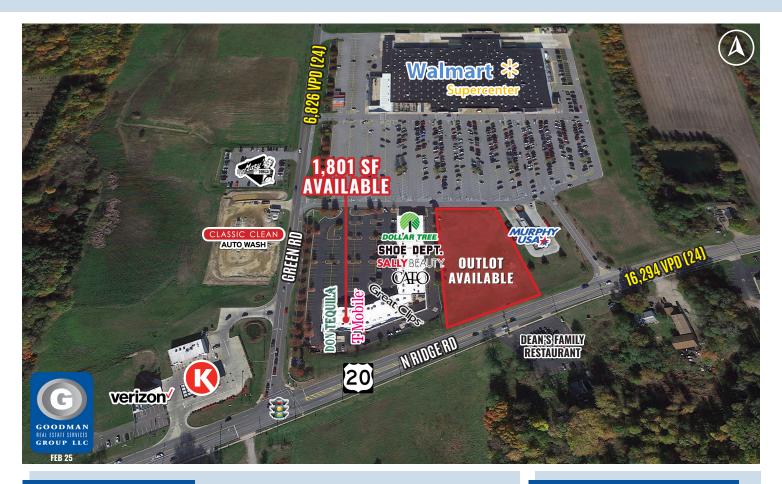

# **WALTER GREEN COMMONS**

Madison, Ohio

# HIGHLIGHTS

- AVAILABLE:
  - 1,801 SF inline space for lease
  - Outlot available for build to suit or sale
- Located on well-traveled North Ridge Road (U.S. Route 20)
- Signage opportunities facing U.S. Route 20
- Shadow-anchored by Walmart Supercenter, the trade area's main draw
- Join Dollar Tree, Shoe Dept., Cato, T-Mobile, Great Clips, Sally Beauty Supply, and Don Tequila