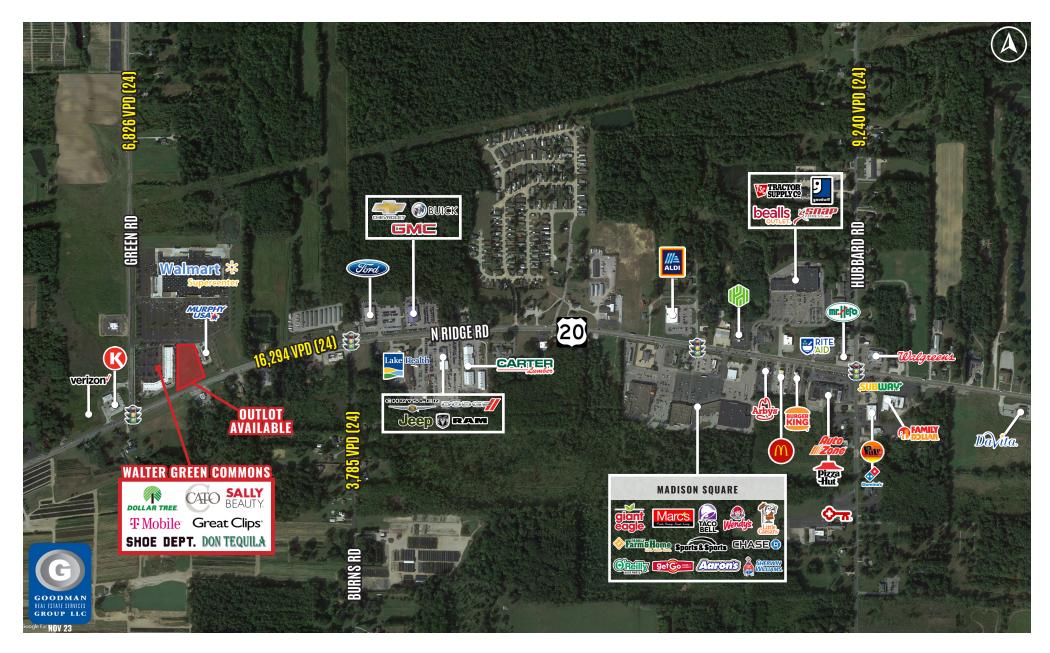

# **WALTER GREEN COMMONS**

Madison, Ohio

# HIGHLIGHTS

- AVAILABLE:
  - 1,801 SF inline space for lease
  - Outlot available for build to suit or sale
- Located on well-traveled North Ridge Road (U.S. Route 20)
- Signage opportunities facing U.S. Route 20
- Shadow-anchored by Walmart Supercenter, the trade area's main draw
- Join Dollar Tree, Shoe Dept., Cato, T-Mobile, Great Clips, Sally Beauty Supply, and Don Tequila