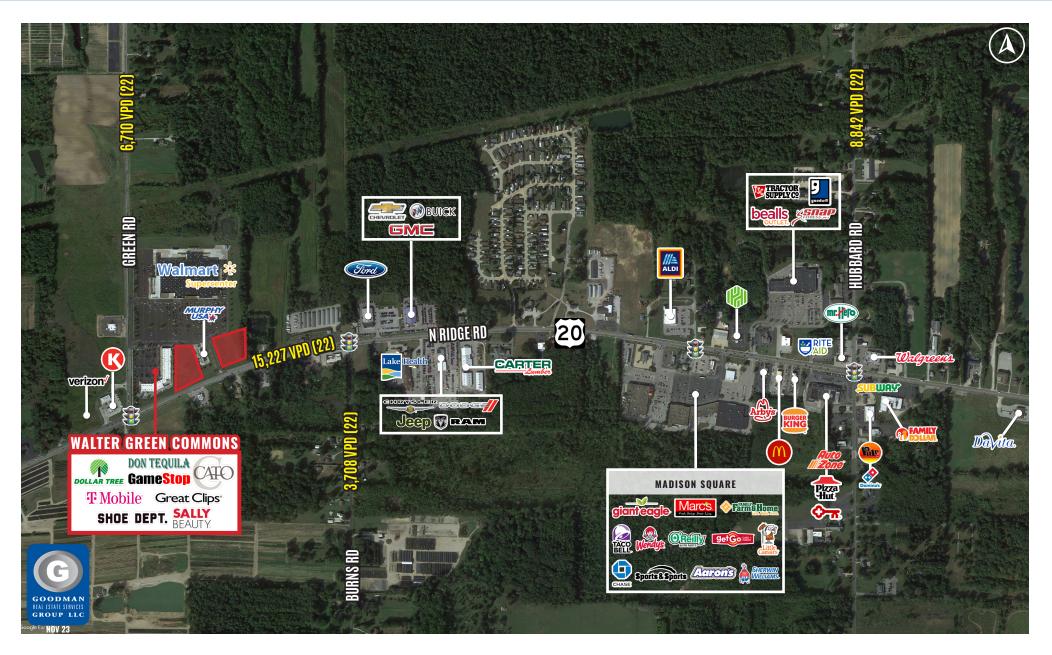

## **WALTER GREEN COMMONS**

### Madison, Ohio

#### HIGHLIGHTS

- AVAILABLE: Two outlots available for build to suit or sale
- Located on well-traveled North Ridge Road (U.S. Route 20)
- Signage opportunities facing U.S. Route 20
- Shadow-anchored by Walmart Supercenter, the trade area's main draw
- Join Dollar Tree, Shoe Dept., Cato, T-Mobile, Great Clips, Sally Beauty Supply, and GameStop