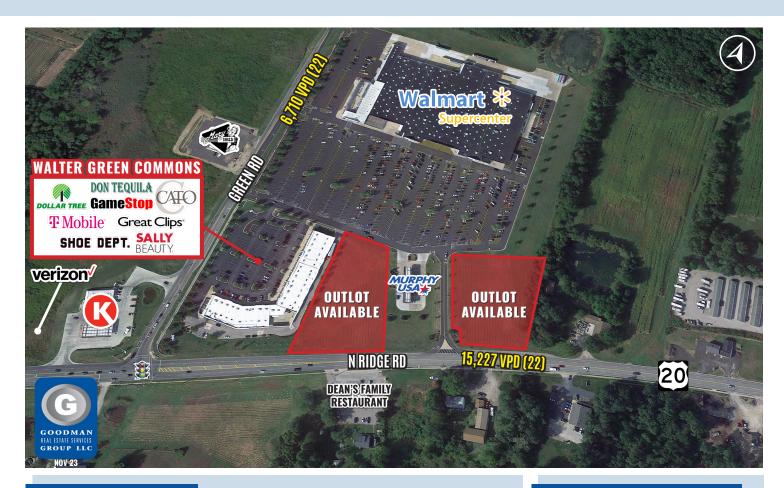

## **WALTER GREEN COMMONS**

### Madison, Ohio

#### HIGHLIGHTS

- AVAILABLE: Two outlots available for build to suit or sale
- Located on well-traveled North Ridge Road (U.S. Route 20)
- Signage opportunities facing U.S. Route 20
- Shadow-anchored by Walmart Supercenter, the trade area's main draw
- Join Dollar Tree, Shoe Dept., Cato, T-Mobile, Great Clips, Sally Beauty Supply, and GameStop