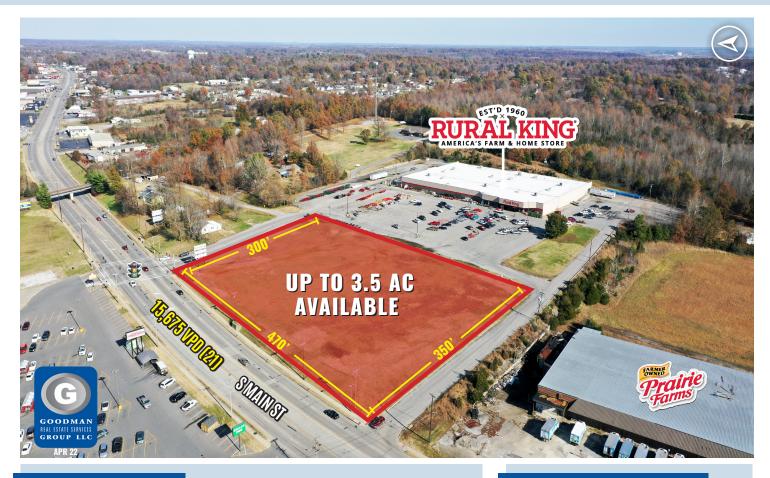

# RURAL KING OUTLOT OPPORTUNITY

## HIGHLIGHTS

- Located in front of a successful Rural King store and across the street from Market Place Grocery Store and Dollar Tree
- Area retailers and restaurants include King's Great Buys Plus, AutoZone, O'Reilly Auto Parts, Dollar General, Sonic, Burger King, and Dairy Queen
- Positioned along South Main Street with 470 feet of frontage available
- Over 140,000 people within 30 miles
- Signalized access from main road with over 15,000 vehicles passing the site daily
- AVAILABLE: 3.5 AC (divisible)

# RURAL KING OUTLOT OPPORTUNITY

Madisonville, Kentucky