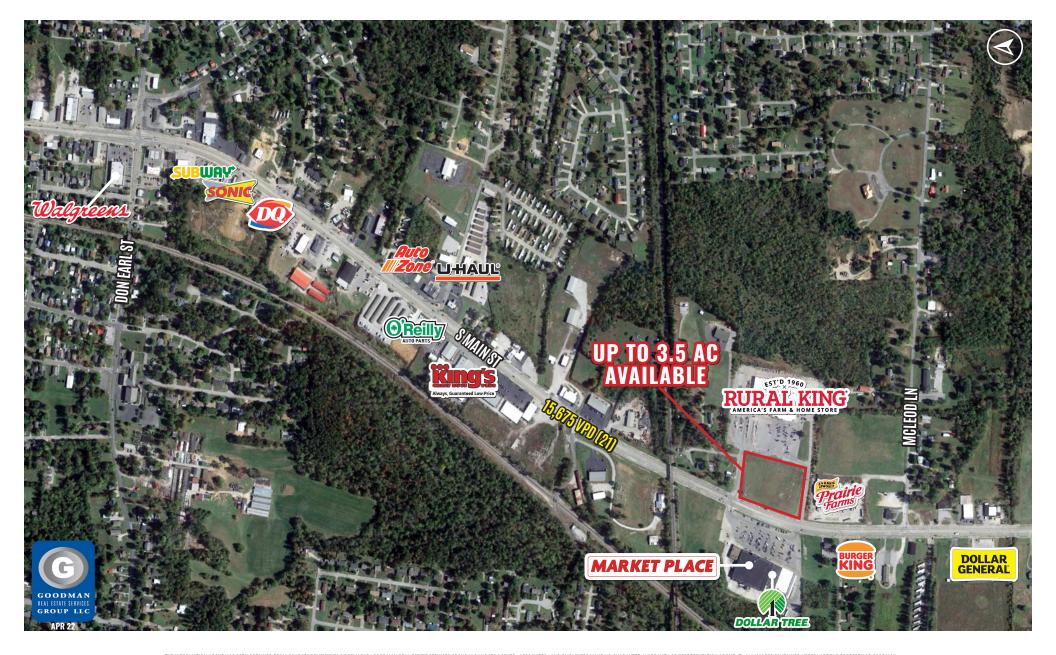

# RURAL KING OUTLOT OPPORTUNITY

## HIGHLIGHTS

- Located in front of a successful Rural King store and across the street from Market Place Grocery Store and Dollar Tree
- Area retailers and restaurants include King's Great Buys Plus, AutoZone, O'Reilly Auto Parts, Dollar General, Sonic, Burger King, and Dairy Queen
- Positioned along South Main Street with 470 feet of frontage available
- Over 140,000 people within 30 miles
- Signalized access from main road with over 15,000 vehicles passing the site daily
- AVAILABLE: 3.5 AC (divisible)

# RURAL KING OUTLOT OPPORTUNITY

Madisonville, Kentucky