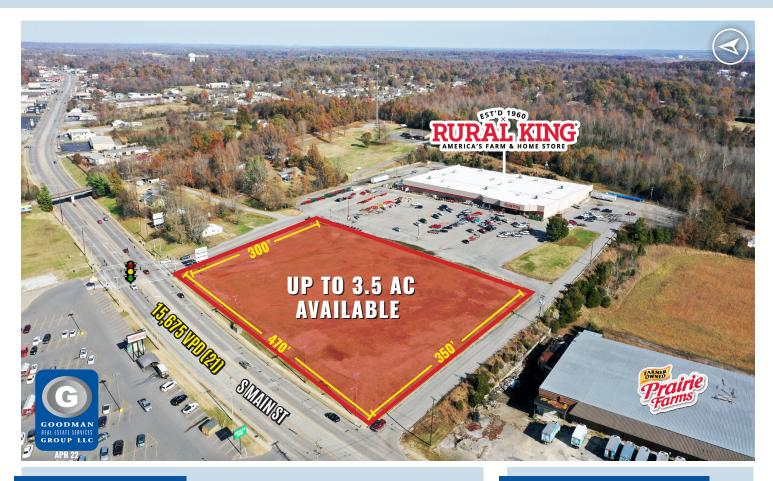

### HIGHLIGHTS

- Located in front of a successful Rural King store and across the street from Market Place Grocery Store and Dollar Tree
- Area retailers and restaurants include King's Great Buys Plus, AutoZone, O'Reilly Auto Parts, Dollar General, Sonic, Burger King, and Dairy Queen
- Positioned along South Main Street with 470 feet of frontage available
- Over 140,000 people within 30 miles
- Signalized access from main road with over 15,000 vehicles passing the site daily
- AVAILABLE: 3.5 AC (divisible)