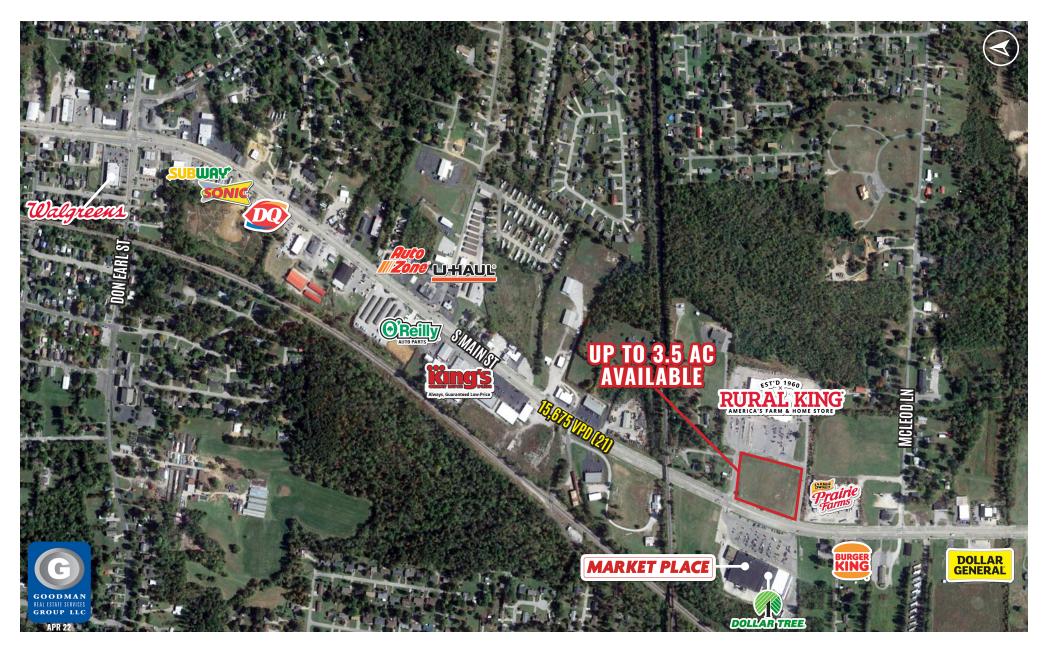

### HIGHLIGHTS

- Located in front of a successful Rural King store and across the street from Market Place Grocery Store and Dollar Tree
- Area retailers and restaurants include King's Great Buys Plus, AutoZone, O'Reilly Auto Parts, Dollar General, Sonic, Burger King, and Dairy Queen
- Positioned along South Main Street with 470 feet of frontage available
- Over 140,000 people within 30 miles
- Signalized access from main road with over 15,000 vehicles passing the site daily
- AVAILABLE: 3.5 AC (divisible)