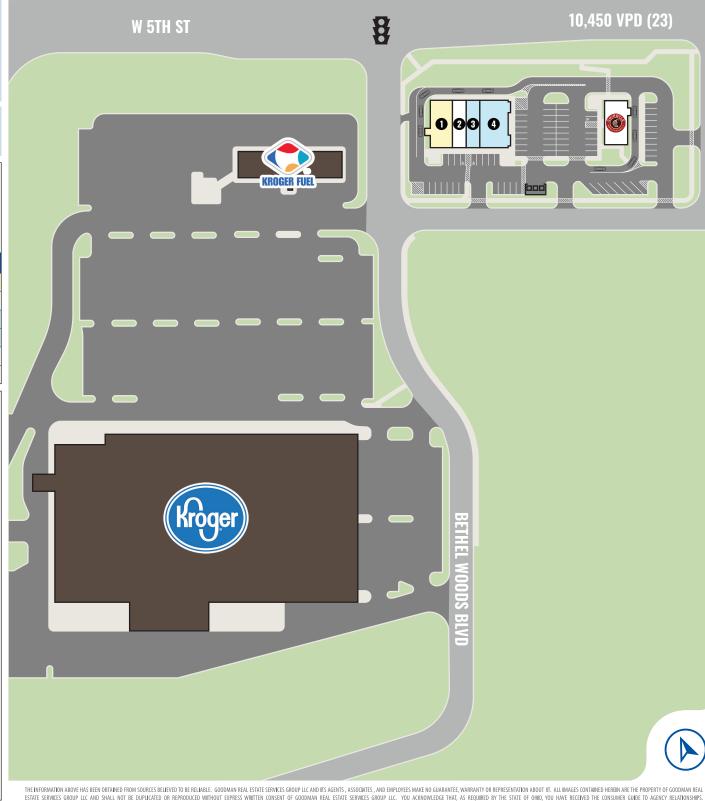

# HIGHLIGHTS

- New 8,450 SF retail and restaurant development located at a signalized intersection
- Anchored by Kroger Marketplace (one of Central Ohio's top producing Krogers)
- Located within 2.5 miles of Rural King, Walmart, Union County Airport, Union County Fairgrounds, Memorial Hospital, and City Gate Medical Center
- Conveniently located one-quarter mile from US 33 with over 33,000 vehicles per day