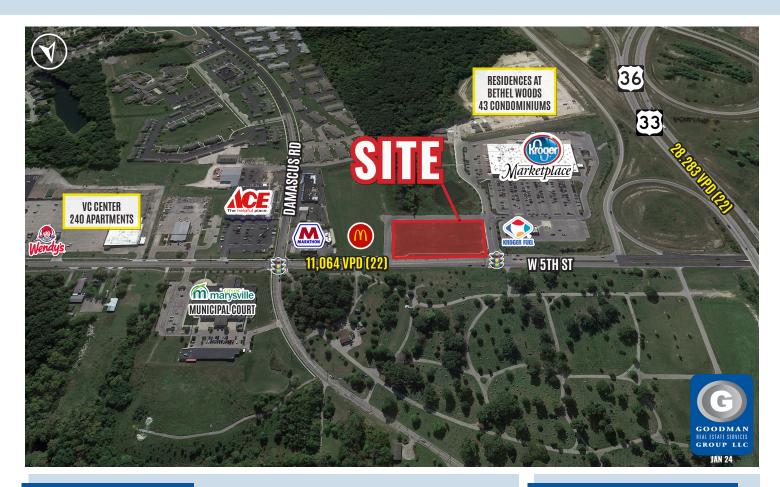

# HIGHLIGHTS

- New 8,450 SF retail and restaurant development located at a signalized intersection
- Anchored by Kroger Marketplace (one of Central Ohio's top producing Krogers)
- Located within 2.5 miles of Rural King, Walmart, Union County Airport, Union County Fairgrounds, Memorial Hospital, and City Gate Medical Center
- Conveniently located one-quarter mile from US 33 with over 33,000 vehicles per day

- Ideal for restaurants, convenience retail, and daily needs
- Caters to Honda's largest manufacturing facility in Ohio, Scotts Miracle-Gro Corporate Headquarters, Nestle, and Univenture
  - Honda: 4M SF manufacturing facility; 13th largest employer in Ohio
  - Scotts Miracle-Gro Headquarters: 923 employees
  - Univenture: 249 employees
  - Nestle: 230 employees