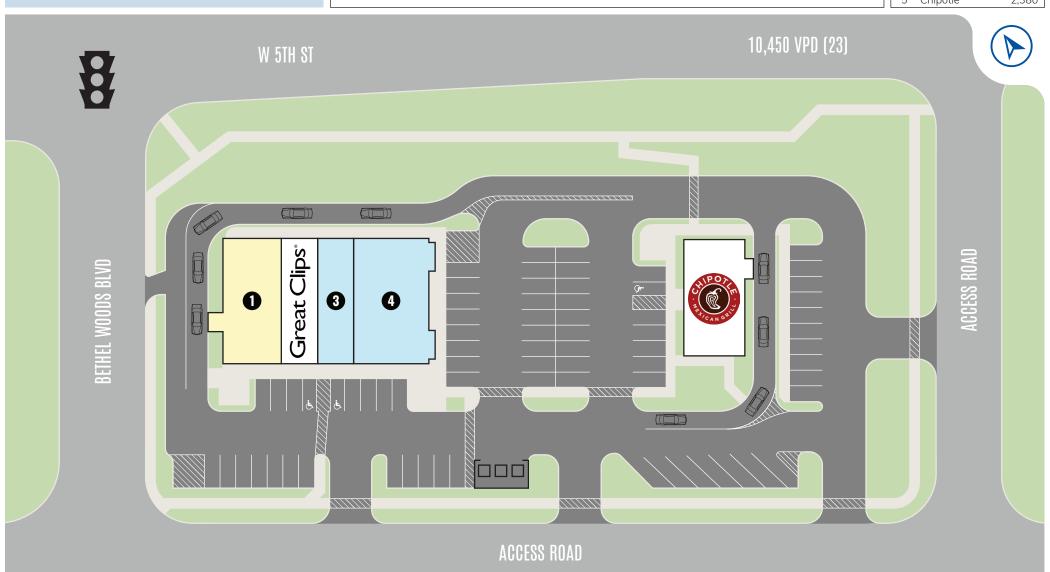

# Marysville, Ohio

| UNIT         | TENANT      | SIZE (SQ. FT.) |
|--------------|-------------|----------------|
| 1            | Negotiating | 2,550          |
| 2            | Great Clips | 1,500          |
| 3            | Available   | 1,464          |
| 4            | Available   | 3,210          |
| 5            | Chipotle    | 2,380          |
| SITE SUMMARY |             | 11,104         |

### **COLUMBUS**

389 E. LIVINGSTON AVENUE COLUMBUS, OHIO 43215 **DANIEL CLARK** 

**VP & Manager, Columbus Office** daniel@goodmanrealestate.com

 UNIT TENANT
 SIZE (80, FL)

 1 Negotiating
 2,550

 2 Great Clips
 1,500

 3 Available
 1,464

 4 Available
 3,210

 5 Chipotle
 2,380

AVAILABLE NOT PART

NEGOTIATING

KEY

LEASED