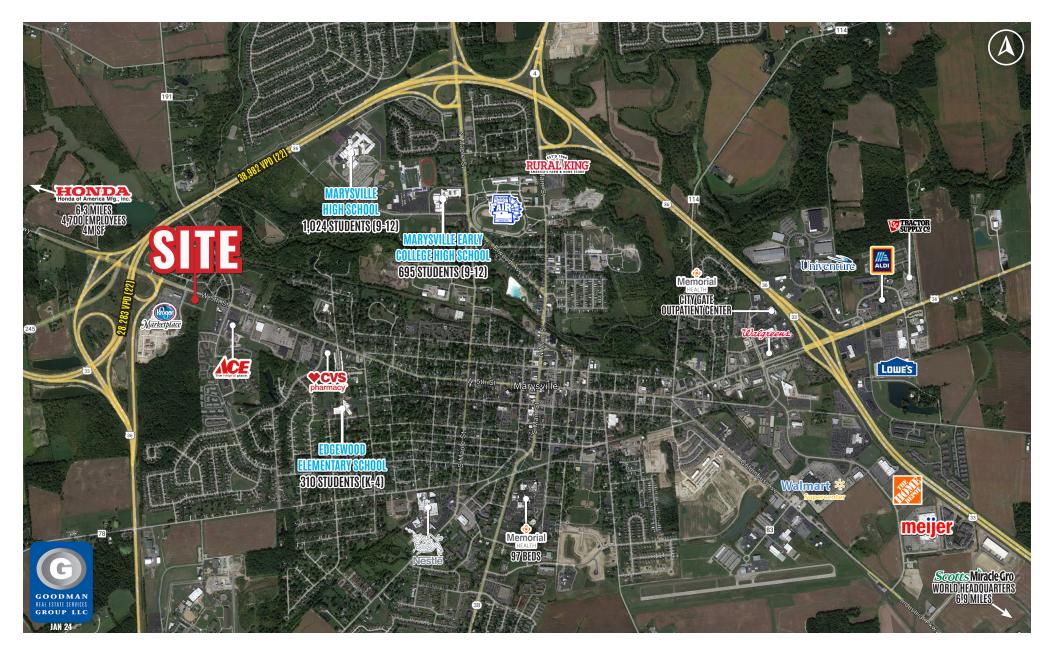

# HIGHLIGHTS

- New 8,450 SF retail and restaurant development located at a signalized intersection
- Anchored by Kroger Marketplace (one of Central Ohio's top producing Krogers)
- Located within 2.5 miles of Rural King, Walmart, Union County Airport, Union County Fairgrounds, Memorial Hospital, and City Gate Medical Center
- Conveniently located one-quarter mile from US 33 with over 33,000 vehicles per day

- Ideal for restaurants, convenience retail, and daily needs
- Caters to Honda's largest manufacturing facility in Ohio, Scotts Miracle-Gro Corporate Headquarters, Nestle, and Univenture
  - Honda: 4M SF manufacturing facility; 13th largest employer in Ohio
  - Scotts Miracle-Gro Headquarters: 923 employees
  - Univenture: 249 employees
  - Nestle: 230 employees