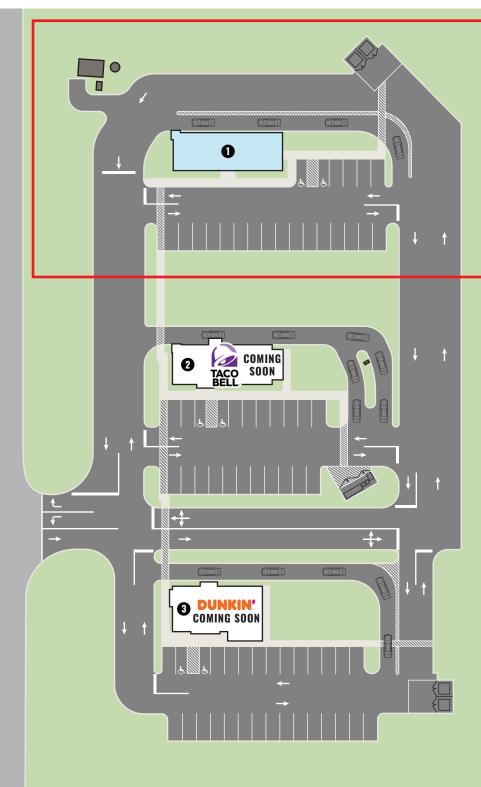

# Medina, Ohio

| KEY | LEASED    | NEGOTIATING |
|-----|-----------|-------------|
|     | AVAILABLE | NOT PART    |

| UNIT         | TENANT                  | SIZE (SQ. FT.) |
|--------------|-------------------------|----------------|
| 1            | Available               | ~2,232         |
| 2            | Taco Bell (coming soon) | 2,245          |
| 3            | Dunkin' (coming soon)   | 2,200          |
|              |                         |                |
|              |                         |                |
|              |                         |                |
|              |                         |                |
|              |                         | ·              |
| SITE SUMMARY |                         | 6,677          |

**WOOSTER PIKE** 