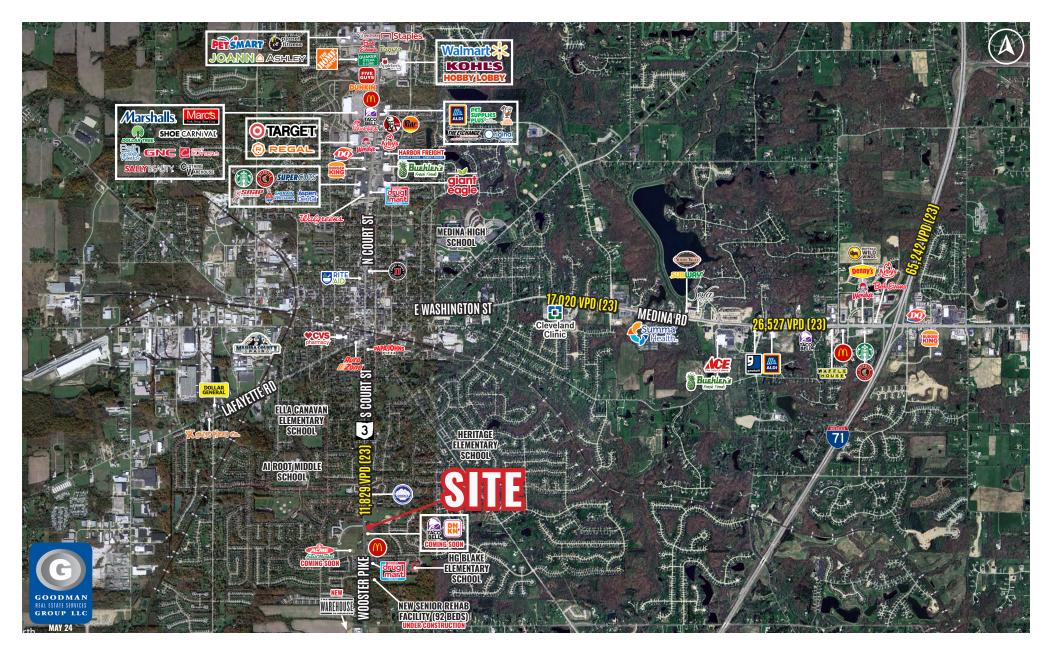

# HIGHLIGHTS

- AVAILABLE: Last remaining outparcel for ground lease in a NEW retail development
- Now under construction, delivery expected fourth quarter of 2024
- Located on Wooster Pike (SR 3), just south of the Medina Town Square and retail trade area
- Excellent street-front visibility

- Pylon sign
- Neighboring retailers include Acme Fresh Market (coming soon), Mr. Tire, Discount Drug Mart, McDonald's, Handel's Homemade Ice Cream & Yogurt, and new The Warehouse Gym
- Convenient access to all nearby schools
- Property address: 5817 Wooster Pike, Montville Township, Ohio 44256