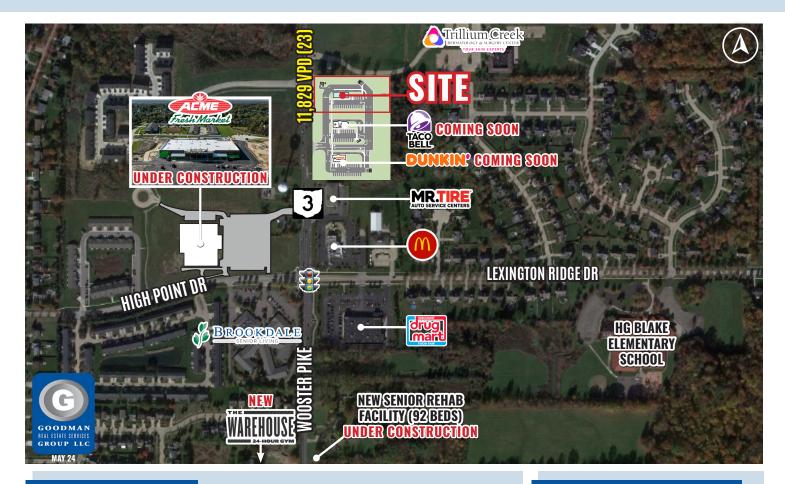

# HIGHLIGHTS

- AVAILABLE: Last remaining outparcel for ground lease in a NEW retail development
- Now under construction, delivery expected fourth quarter of 2024
- Located on Wooster Pike (SR 3), just south of the Medina Town Square and retail trade area
- Excellent street-front visibility

- Pylon sign
- Neighboring retailers include Acme Fresh Market (coming soon), Mr. Tire, Discount Drug Mart, McDonald's, Handel's Homemade Ice Cream & Yogurt, and new The Warehouse Gym
- Convenient access to all nearby schools
- Property address: 5817 Wooster Pike, Montville Township, Ohio 44256