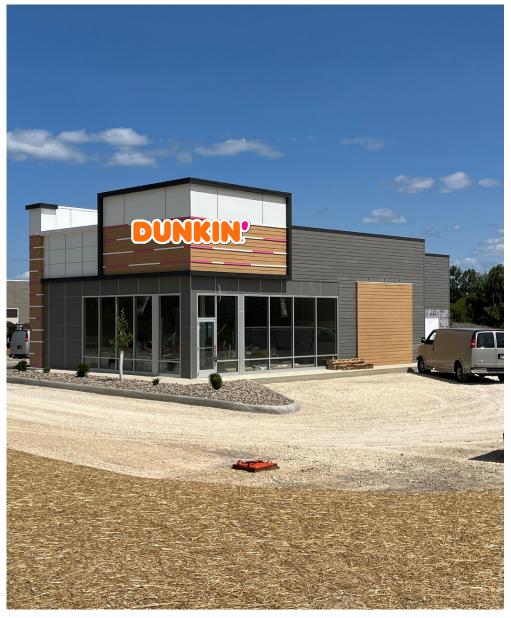

# Medina, Ohio

| KEY | LEASED    | NEGOTIATING |
|-----|-----------|-------------|
|     | AVAILABLE | NOT PART    |

| UNIT         | TENANT                  | SIZE (SQ. FT.) |
|--------------|-------------------------|----------------|
| 1            | Available               | ~2,232         |
| 2            | Taco Bell (coming soon) | 2,245          |
| 3            | Dunkin' (coming soon)   | 2,200          |
|              |                         |                |
|              |                         |                |
|              |                         |                |
|              |                         |                |
|              |                         | ·              |
| SITE SUMMARY |                         | 6,677          |

# LAST REMAINING OUTPARCEL - JOIN TACO BELL AND DUNKIN'