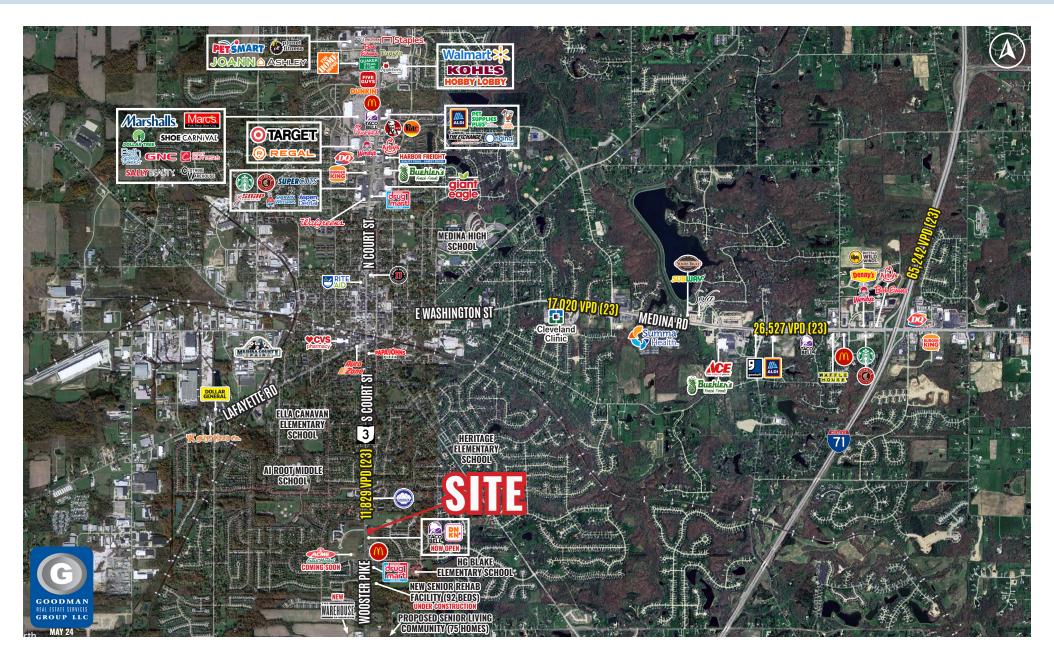

## DEMOGRAPHICS

| POPULATION            | 3 MILE    | 5 MILE    | 7 MILE    |
|-----------------------|-----------|-----------|-----------|
| 2029 Projection       | 39,696    | 59,828    | 76,354    |
| 2024 Estimate         | 38,544    | 57,979    | 73,856    |
|                       |           |           |           |
| INCOME                | 3 MILE    | 5 MILE    | 7 MILE    |
| 2024 Average          | \$100,936 | \$104,106 | \$104,712 |
| 2024 Median           | \$81,457  | \$84,290  | \$84,516  |
|                       |           |           |           |
| DAYTIME<br>POPULATION | 3 MILE    | 5 MILE    | 7 MILE    |
| 2024 Employees        | 13,880    | 20,423    | 24,584    |