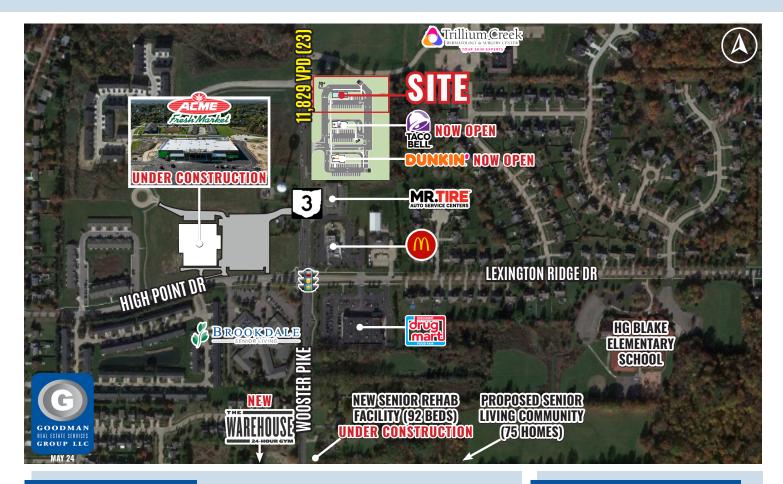

## HIGHLIGHTS

- AVAILABLE: Last remaining outparcel for ground lease in a NEW retail development
- Join new Taco Bell and Dunkin' now open
- Located on Wooster Pike (SR 3), just south of the Medina Town Square and retail trade area
- Excellent street-front visibility

- Pylon sign
- Neighboring retailers include Acme Fresh Market (coming soon), Mr. Tire, Discount Drug Mart, McDonald's, Handel's Homemade Ice Cream & Yogurt, and new The Warehouse Gym
- Convenient access to all nearby schools
- Property address: 5817 Wooster Pike, Montville Township, Ohio 44256

## **LAST REMAINING OUTPARCEL – JOIN TACO BELL AND DUNKIN'**