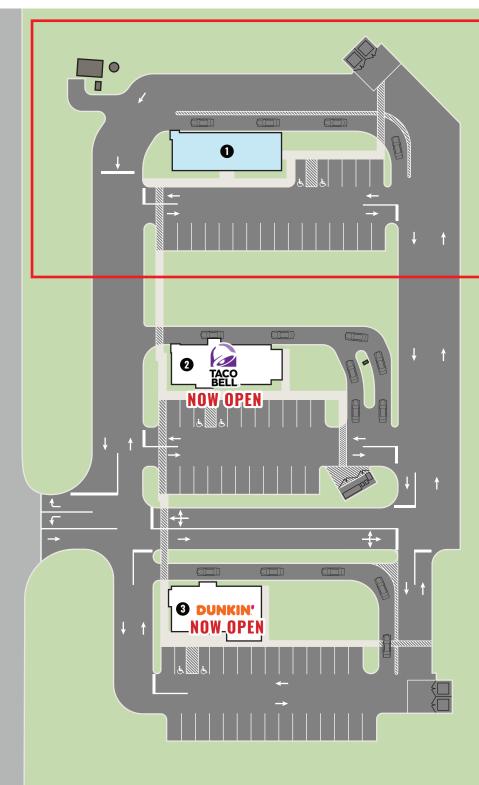

# Medina, Ohio

| KEY | LEASED    | NEGOTIATING |
|-----|-----------|-------------|
|     | AVAILABLE | NOT PART    |

| UNIT | TENANT    | SIZE (SQ. FT.) |
|------|-----------|----------------|
| 1    | Available | ~2,232         |
| 2    | Taco Bell | 2,245          |
| 3    | Dunkin'   | 2,200          |
|      |           |                |
|      |           |                |
|      |           |                |
|      |           |                |
|      |           |                |
| SITE | SUMMARY   | 6,677          |

**WOOSTER PIKE** 