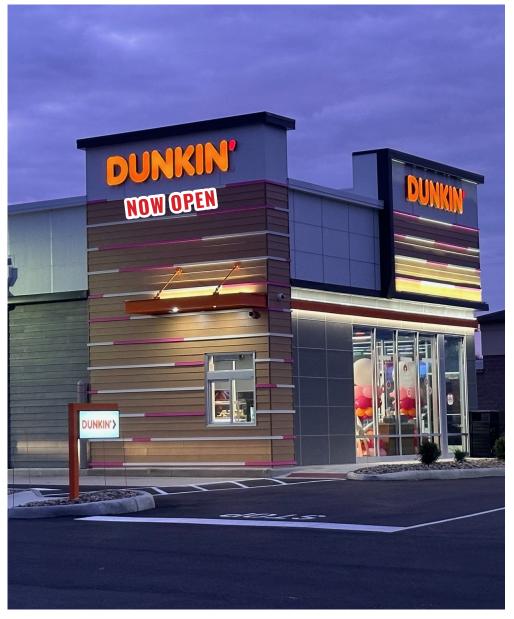

## HIGHLIGHTS

- AVAILABLE: Last remaining outparcel for ground lease in a NEW retail development
- Join new Taco Bell and Dunkin' now open
- Located on Wooster Pike (SR 3), just south of the Medina Town Square and retail trade area
- Excellent street-front visibility

- Pylon sign
- Neighboring retailers include Acme Fresh Market (coming soon), Mr. Tire, Discount Drug Mart, McDonald's, Handel's Homemade Ice Cream & Yogurt, and new The Warehouse Gym
- Convenient access to all nearby schools
- Property address: 5817 Wooster Pike, Montville Township, Ohio 44256

## **LAST REMAINING OUTPARCEL – JOIN TACO BELL AND DUNKIN'**