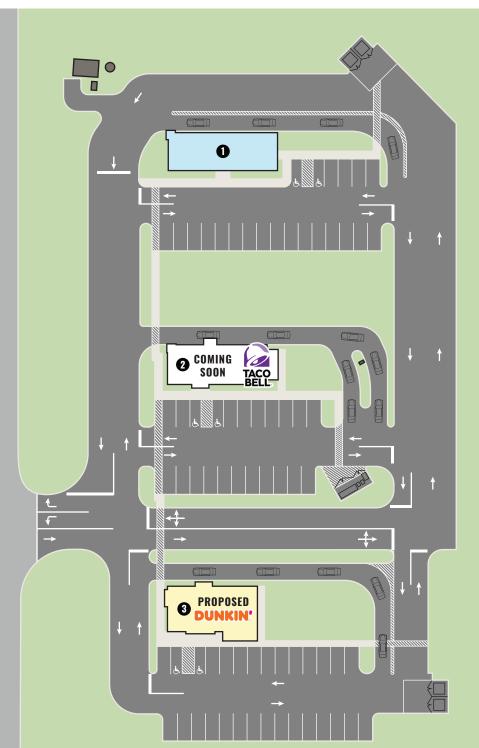

# Medina, Ohio

| KET  | LEASED                  | NEGOTIATING    |
|------|-------------------------|----------------|
|      | AVAILABLE               | NOT PART       |
| UNIT | TENANT                  | SIZE (SQ. FT.) |
| 1    | Available               | 2,232          |
| 2    | Taco Bell (coming soon) | 2,245          |
| 3    | Proposed Dunkin         | 2,200          |
|      |                         |                |
|      |                         |                |
|      |                         |                |