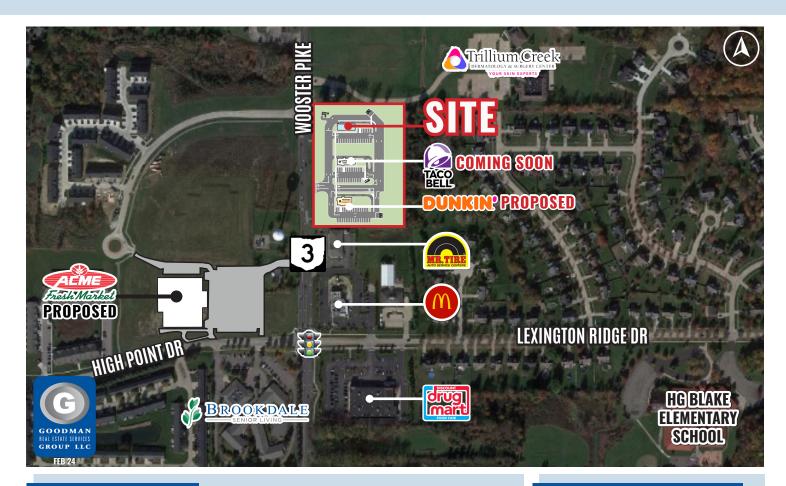

# HIGHLIGHTS

- AVAILABLE: Outparcels for ground lease in a NEW retail development
- Groundbreaking planned for May 2024 and delivery expected fourth quarter of 2024
- Located on Wooster Pike (SR 3), just south of the Medina Town Square and retail trade area
- Excellent street-front visibility

- Pylon sign
- Neighboring retailers include Mr. Tire, Discount Drug Mart, McDonald's, and Handel's Homemade Ice Cream & Yogurt
- Convenient access to all nearby schools
- Property address: 5817 Wooster Pike, Montville Township, Ohio 44256