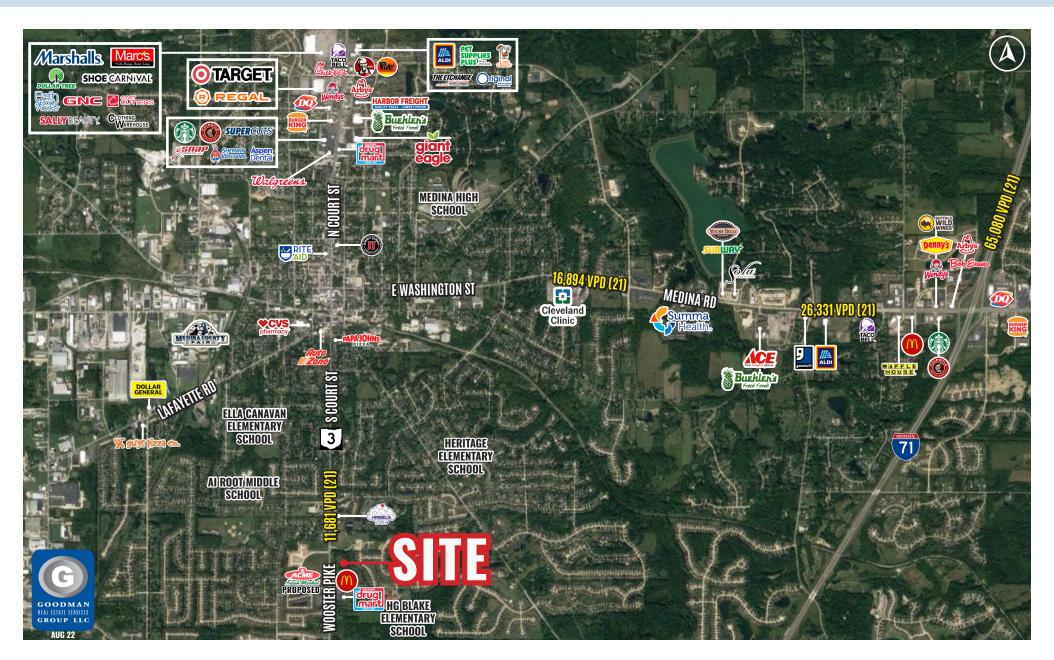

# HIGHLIGHTS

- AVAILABLE: Outparcels for ground lease in a NEW retail development
- Groundbreaking planned for May 2024 and delivery expected fourth quarter of 2024
- Located on Wooster Pike (SR 3), just south of the Medina Town Square and retail trade area
- Excellent street-front visibility

- Pylon sign
- Neighboring retailers include Mr. Tire, Discount Drug Mart, McDonald's, and Handel's Homemade Ice Cream & Yogurt
- Convenient access to all nearby schools
- Property address: 5817 Wooster Pike, Montville Township, Ohio 44256

# DEMOGRAPHICS

| POPULATION            | 3 MILE   | 5 MILE   | 7 MILE    |  |
|-----------------------|----------|----------|-----------|--|
| 2027 Projection       | 39,481   | 59,079   | 75,215    |  |
| 2022 Estimate         | 38,503   | 57,595   | 73,277    |  |
|                       |          |          |           |  |
| INCOME                | 3 MILE   | 5 MILE   | 7 MILE    |  |
| 2022 Average          | \$96,441 | \$99,896 | \$102,215 |  |
| 2022 Median           | \$79,480 | \$80,889 | \$82,115  |  |
|                       |          |          |           |  |
| DAYTIME<br>POPULATION | 3 MILE   | 5 MILE   | 7 MILE    |  |
| 2022 Employees        | 15,490   | 23,065   | 27,520    |  |