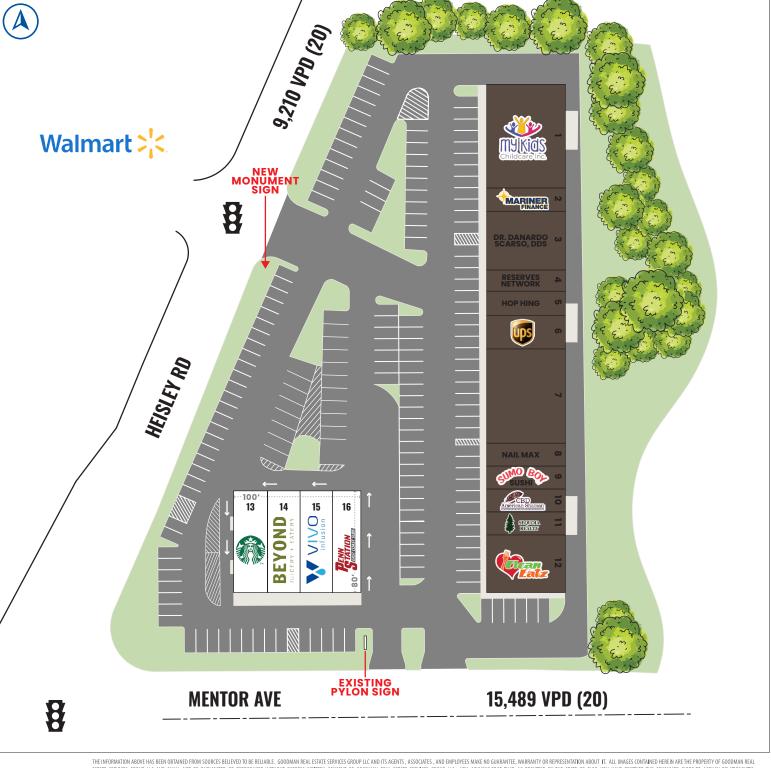

# **HEISLEY POINTE**

Mentor, Ohio

**KEY** LEASED NEGOTIATING

AVAILABLE NOT PART

| UNIT         | TENANT                  | SIZE (SQ. FT.) |
|--------------|-------------------------|----------------|
| 1            | My Kids Childcare       | 4,800          |
| 2            | Mariner Finance         | 1,200          |
| 3            | Dr. Danardo Scarso, DDS | 2,400          |
| 4            | Reserve Network         | 1,200          |
| 5            | Hop Hing                | 1,200          |
| 6            | The UPS Store           | 1,800          |
| 7            | Vacant                  | 4,200          |
| 8            | Nail Max                | 900            |
| 9            | Sumo Boy Sushi          | 1,500          |
| 10           | CBD American Shaman     | 1,200          |
| 11           | Sequoia Realty          | 1,200          |
| 12           | Clean Eatz              | 2,400          |
| 13           | Starbucks               | 2,200          |
| 14           | Beyond Juicery          | 2,100          |
| 15           | Vivo Infusion           | 2,100          |
| 16           | Penn Station            | 1,600          |
| SITE SUMMARY |                         | 32,000         |

## **NEW MONUMENT SIGN**