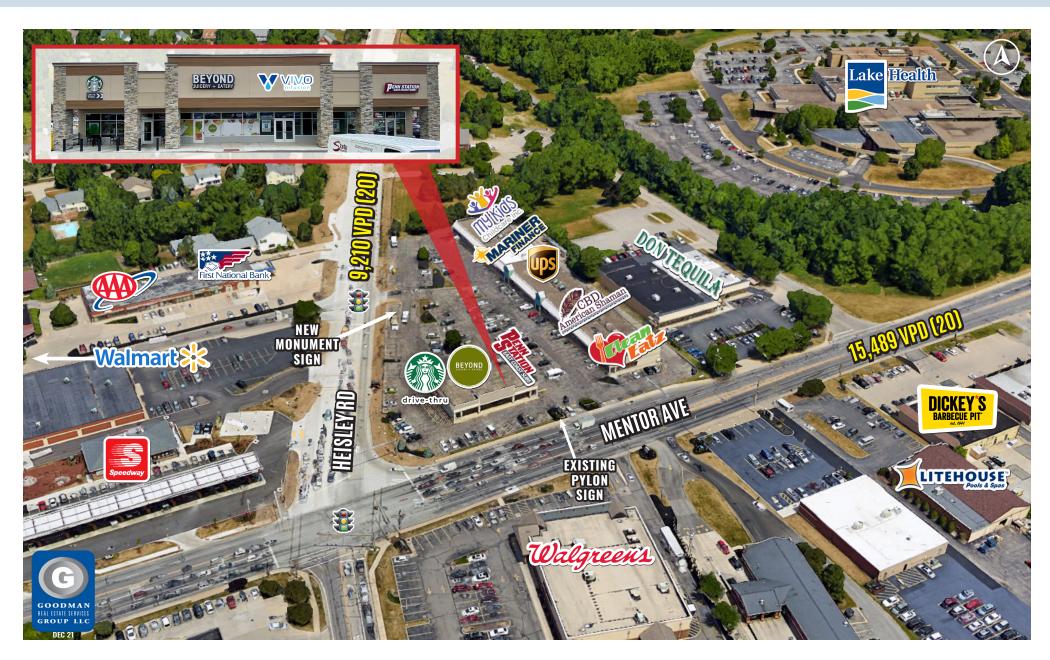

|
| DAYTIME<br>POPULATION | 3 MILE   | 5 MILE   | 7 MILE   |
| 2021 Employees        | 27,819   | 55,286   | 69,353   |
|                       |          |          |          |

## **LEASING INFORMATION**

www.goodmanrealestate.com 216.381.8200

**CLEVELAND** 

THE OFFICES OF LEGACY VILLAGE 25333 CEDAR ROAD, SUITE 305 CLEVELAND, OH 44124

COLUMBUS

389 E. LIVINGSTON AVENUE COLUMBUS, OHIO 43215

#### **ZACK SOGOLOFF**

**Senior Vice President** zack@goodmanrealestate.com

#### SETH MARKS

**Senior Director** 

seth@goodmanrealestate.com



### **LEASING INFORMATION**

www.goodmanrealestate.com 216.381.8200

#### **ZACK SOGOLOFF**

Senior Vice President zack@goodmanrealestate.com

#### **SETH MARKS**

Senior Director seth@goodmanrealestate.com

# **HEISLEY POINTE**

Mentor, Ohio





**KEY** LEASED NEGOTIATING

AVAILABLE NOT PART

| UNIT         | TENANT                  | SIZE (SQ. FT.) |
|--------------|-------------------------|----------------|
| 1            | My Kids Childcare       | 4,800          |
| 2            | Mariner Finance         | 1,200          |
| 3            | Dr. Danardo Scarso, DDS | 2,400          |
| 4            | Reserve Network         | 1,200          |
| 5            | Hop Hing                | 1,200          |
| 6            | The UPS Store           | 1,800          |
| 7            | Vacant                  | 4,200          |
| 8            | Nail Max                | 900            |
| 9            | Sumo Boy Sushi          | 1,500          |
| 10           | CBD American Shaman     | 1,200          |
| 11           | Sequoia Rea