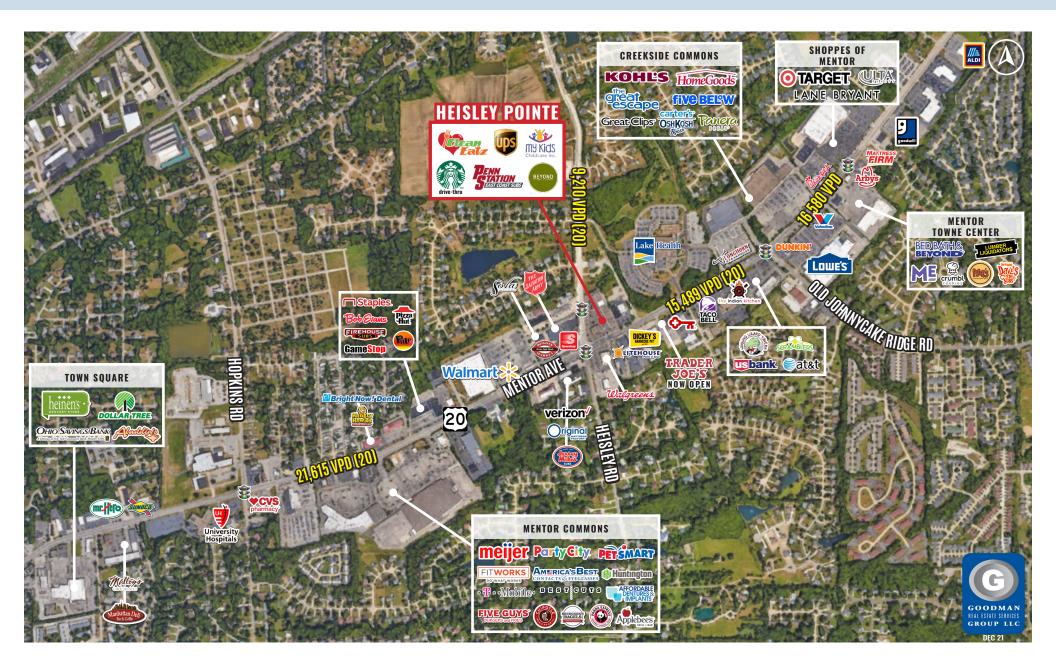

# **HEISLEY POINTE**

Mentor, Ohio

### HIGHLIGHTS

- Located at the intersection of Mentor Avenue (State Route 20) and Heisley Road in Mentor
- Mentor is the sixth-largest retail center in Ohio
- Among the 300+ retail establishments in Mentor, the annual sales volume is approaching \$1.5 billion
- Lake County's sales volume is \$3.5 billion, representing 789 establishments and 12,537 jobs
- Join Starbucks, Penn Station, and Beyond Juicery + Eatery in a NEWLY redeveloped multi-tenant pad building
- FULLY LEASED