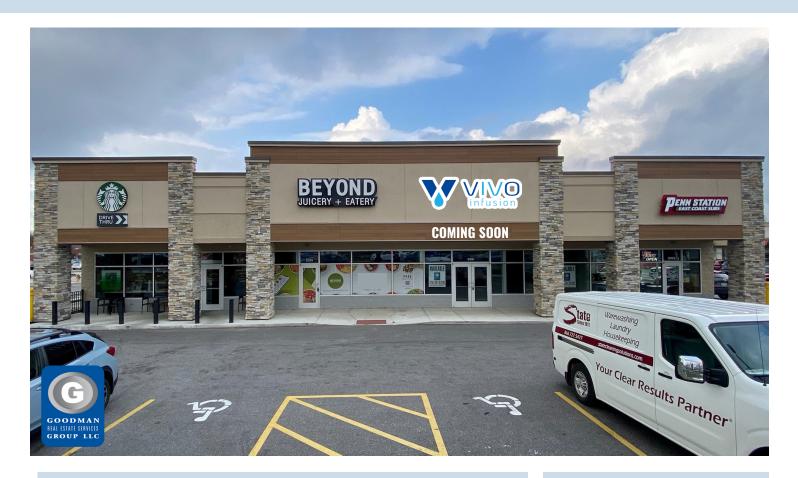

# **HEISLEY POINTE**

Mentor, Ohio

### HIGHLIGHTS

- Located at the intersection of Mentor Avenue (State Route 20) and Heisley Road in Mentor
- Mentor is the sixth-largest retail center in Ohio
- Among the 300+ retail establishments in Mentor, the annual sales volume is approaching \$1.5 billion
- Lake County's sales volume is \$3.5 billion, representing 789 establishments and 12,537 jobs
- Join Starbucks, Penn Station, and Beyond Juicery + Eatery in a NEWLY redeveloped multi-tenant pad building
- FULLY LEASED