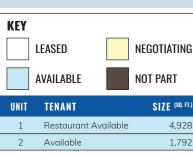

### **SETH MARKS**

**Senior Director** seth@goodmanrealestate.com

|      | AVAILABLE NOT               | PART          |
|------|-----------------------------|---------------|
| UNIT | TENANT S                    | IZE (SQ. FT.) |
| 1    | Restaurant Available        | 4,928         |
| 2    | Available                   | 1,792         |
| 3    | Marc's                      | 39,680        |
| 4    | Third Federal Savings & Loa | n 5,720       |
| 5    | Francesco's Salon           | 4,200         |
| 6    | Marshalls                   | 22,500        |
| 7    | Five Below                  | 9,000         |
| 8    | Zoup!                       | 3,000         |
| 9    | Best Cuts                   | 1,178         |
| 10   | Express Phone Repair        | 1,922         |
| 11   | Old Navy                    | 15,900        |
| 12   | Pet Supplies Plus           | 10,775        |
| 13   | Palm Beach Tan              | 3,020         |
| 14   | Available                   | 770           |
| 15   | Cabinet Hardware            | 3,500         |
| 16   | The Tile Shop               | 28,704        |
| 17   | Available                   | 4,080         |
| 18   | Hallmark                    | 4,350         |
| 19   | Champion Personnel          | 2,607         |
| 20   | DSW                         | 12,022        |
| 21   | Available                   | 5,243         |
| 22   | Panera                      | 0.6 AC        |
| 23   | National Tire & Battery     | 9,382         |
|      | Landlord Area               | 3,889         |
|      |                             |               |
| SITE | SUMMARY                     | 220,409       |