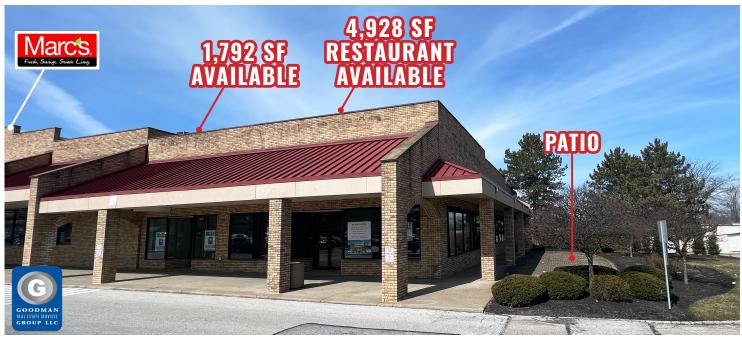

#### • AVAILABLE:

- 5,243 SF restaurant with patio
- 4,928 SF restaurant with patio
- 4,080 SF
- 1,792 SF
- 770 SF