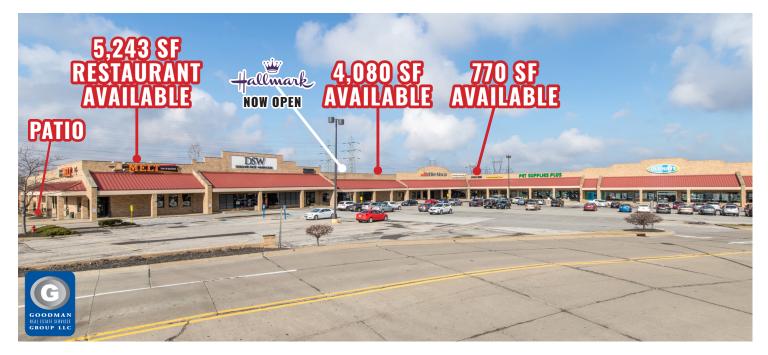

#### • AVAILABLE:

- 5,243 SF restaurant with patio
- 4,928 SF restaurant with patio
- 4,080 SF
- 1,792 SF
- 770 SF