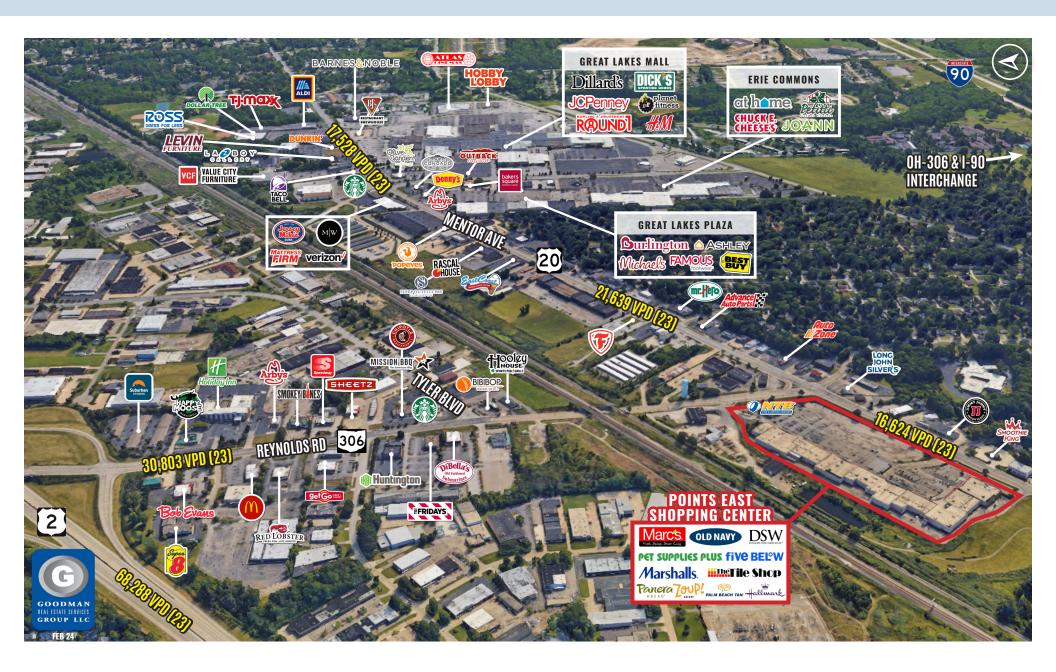

### HIGHLIGHTS

- Points East is a regional shopping center tailored to fashion and other tenants looking to capture the residents of Lake County
- Anchored by Marc's, Old Navy, Marshalls, DSW, Pet Supplies Plus, and The Tile Shop
- Located at the northwest corner of Reynolds Road (OH-306) and Mentor Avenue (US Route 20), at the entrance to the Great Lakes Mall trade area
- Direct access to both Interstate 90 and OH-2 (Mentor's main highway)
- New digital reader board on pylon sign that will rotate signage for tenants in the center

### **SETH MARKS**

**Senior Director** seth@goodmanrealestate.com

|      | AVAILABLE NOT               | PART          |
|------|-----------------------------|---------------|
| UNIT | TENANT S                    | IZE (SQ. FT.) |
| 1    | Restaurant Available        | 4,928         |
| 2    | Available                   | 1,792         |
| 3    | Marc's                      | 39,680        |
| 4    | Third Federal Savings & Loa | n 5,720       |
| 5    | Francesco's Salon           | 4,200         |
| 6    | Marshalls                   | 22,500        |
| 7    | Five Below                  | 9,000         |
| 8    | Zoup!                       | 3,000         |
| 9    | Best Cuts                   | 1,178         |
| 10   | Express Phone Repair        | 1,922         |
| 11   | Old Navy                    | 15,900        |
| 12   | Pet Supplies Plus           | 10,775        |
| 13   | Palm Beach Tan              | 3,020         |
| 14   | Available                   | 770           |
| 15   | Cabinet Hardware            | 3,500         |
| 16   | The Tile Shop               | 28,704        |
| 17   | Available                   | 4,080         |
| 18   | Hallmark                    | 4,350         |
| 19   | Champion Personnel          | 2,607         |
| 20   | DSW                         | 12,022        |
| 21   | Available                   | 5,243         |
| 22   | Panera                      | 0.6 AC        |
| 23   | National Tire & Battery     | 9,382         |
|      | Landlord Area               | 3,889         |
|      |                             |               |
| SITE | SUMMARY                     | 220,409       |