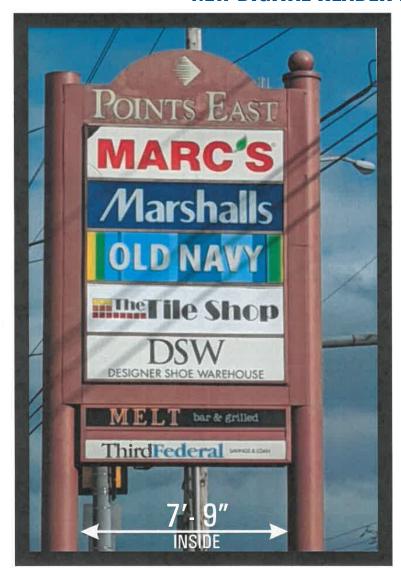

### HIGHLIGHTS

- Points East is a regional shopping center tailored to fashion and other tenants looking to capture the residents of Lake County
- Anchored by Marc's, Old Navy, Marshalls, DSW, Pet Supplies Plus, and The Tile Shop
- Located at the northwest corner of Reynolds Road (OH-306) and Mentor Avenue (US Route 20), at the entrance to the Great Lakes Mall trade area
- Direct access to both Interstate 90 and OH-2 (Mentor's main highway)
- New digital reader board on pylon sign that will rotate signage for tenants in the center

## **NEW DIGITAL READER BOARD ON PYLON SIGN**

**EXISTING** 

**PROPOSED**