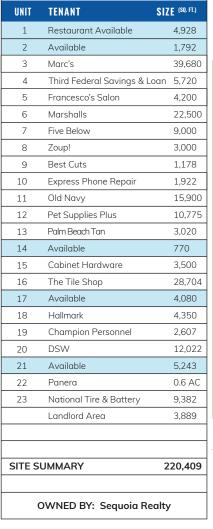

### **SETH MARKS**

**Senior Director** seth@goodmanrealestate.com

|      | AVAILABLE NOT               | PART          |
|------|-----------------------------|---------------|
| UNIT | TENANT S                    | IZE (SQ. FT.) |
| 1    | Restaurant Available        | 4,928         |
| 2    | Available                   | 1,792         |
| 3    | Marc's                      | 39,680        |
| 4    | Third Federal Savings & Loa | n 5,720       |
| 5    | Francesco's Salon           | 4,200         |
| 6    | Marshalls                   | 22,500        |
| 7    | Five Below                  | 9,000         |
| 8    | Zoup!                       | 3,000         |
| 9    | Best Cuts                   | 1,178         |
| 10   | Express Phone Repair        | 1,922         |
| 11   | Old Navy                    | 15,900        |
| 12   | Pet Supplies Plus           | 10,775        |
| 13   | Palm Beach Tan              | 3,020         |
| 14   | Available                   | 770           |
| 15   | Cabinet Hardware            | 3,500         |
| 16   | The Tile Shop               | 28,704        |
| 17   | Available                   | 4,080         |
| 18   | Hallmark                    | 4,350         |
| 19   | Champion Personnel          | 2,607         |
| 20   | DSW                         | 12,022        |
| 21   | Available                   | 5,243         |
| 22   | Panera                      | 0.6 AC        |
| 23   | National Tire & Battery     | 9,382         |
|      | Landlord Area               | 3,889         |
|      |                             |               |
| SITE | SUMMARY                     | 220,409       |