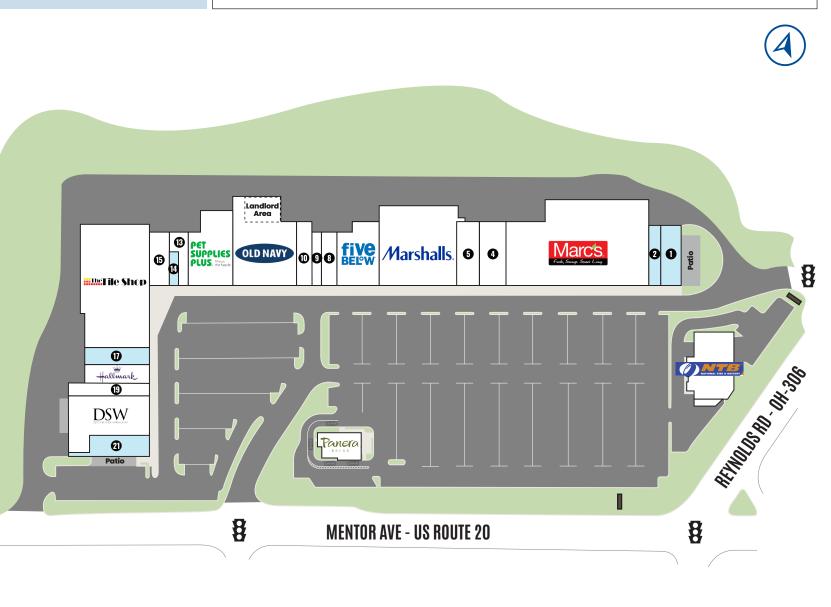

### HIGHLIGHTS

- Points East is a regional shopping center tailored to fashion and other tenants looking to capture the residents of Lake County
- Anchored by Marc's, Old Navy, Marshalls, DSW, Pet Supplies Plus, and The Tile Shop
- Located at the northwest corner of Reynolds Road (OH-306) and Mentor Avenue (US Route 20), at the entrance to the Great Lakes Mall trade area
- Direct access to both Interstate 90 and OH-2 (Mentor's main highway)
- New digital reader board on pylon sign that will rotate signage for tenants in the center

### **SETH MARKS**

**Senior Director** seth@goodmanrealestate.com

|      | AVAILABLE NOT               | PART          |
|------|-----------------------------|---------------|
| UNIT | TENANT S                    | IZE (SQ. FT.) |
| 1    | Restaurant Available        | 4,928         |
| 2    | Available                   | 1,792         |
| 3    | Marc's                      | 39,680        |
| 4    | Third Federal Savings & Loa | n 5,720       |
| 5    | Francesco's Salon           | 4,200         |
| 6    | Marshalls                   | 22,500        |
| 7    | Five Below                  | 9,000         |
| 8    | Zoup!                       | 3,000         |
| 9    | Best Cuts                   | 1,178         |
| 10   | Express Phone Repair        | 1,922         |
| 11   | Old Navy                    | 15,900        |
| 12   | Pet Supplies Plus           | 10,775        |
| 13   | Palm Beach Tan              | 3,020         |
| 14   | Available                   | 770           |
| 15   | Cabinet Hardware            | 3,500         |
| 16   | The Tile Shop               | 28,704        |
| 17   | Available                   | 4,080         |
| 18   | Hallmark                    | 4,350         |
| 19   | Champion Personnel          | 2,607         |
| 20   | DSW                         | 12,022        |
| 21   | Available                   | 5,243         |
| 22   | Panera                      | 0.6 AC        |
| 23   | National Tire & Battery     | 9,382         |
|      | Landlord Area               | 3,889         |
|      |                             |               |
| SITE | SUMMARY                     | 220,409       |