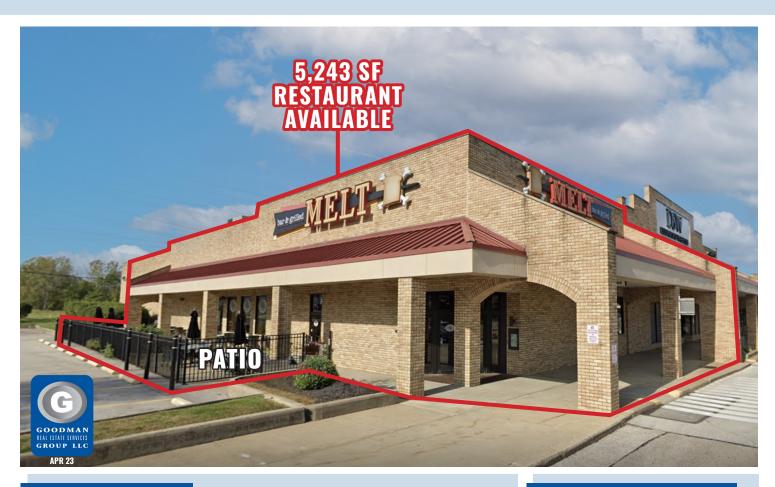

#### • AVAILABLE:

- 5,243 SF restaurant with patio
- 4,928 SF restaurant with patio
- 4,080 SF
- 1,792 SF
- 770 SF