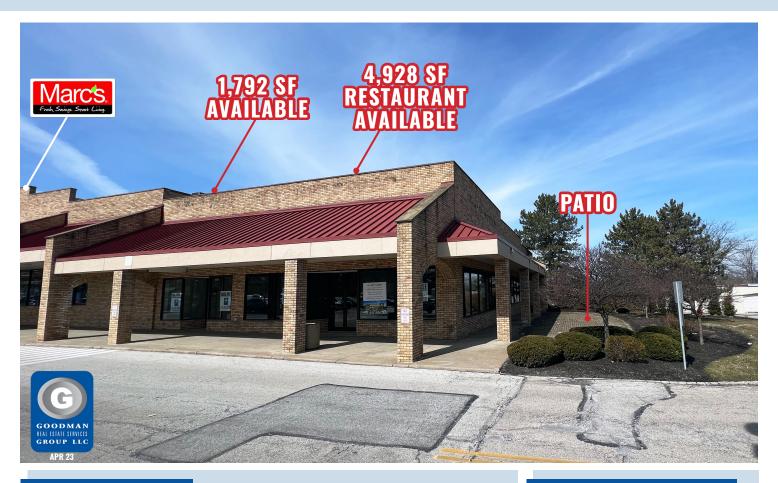

# HIGHLIGHTS

- Points East is a regional shopping center tailored to fashion and other tenants looking to capture the residents of Lake County
- Anchored by Marc's, Old Navy, Marshalls, DSW, Pet Supplies Plus, and The Tile Shop
- Located at the northwest corner of Reynolds Road (OH-306) and Mentor Avenue (US Route 20), at the entrance to the Great Lakes Mall trade area
- Direct access to both Interstate 90 and State Route 2 (Mentor's main highway)
- Now Open: New freestanding Panera Bread and Five Below
- Coming Soon: Hallmark
- AVAILABLE:
  - 4,928 SF restaurant with patio
  - 4,080 SF
  - 1.792 SF
  - 770 SF