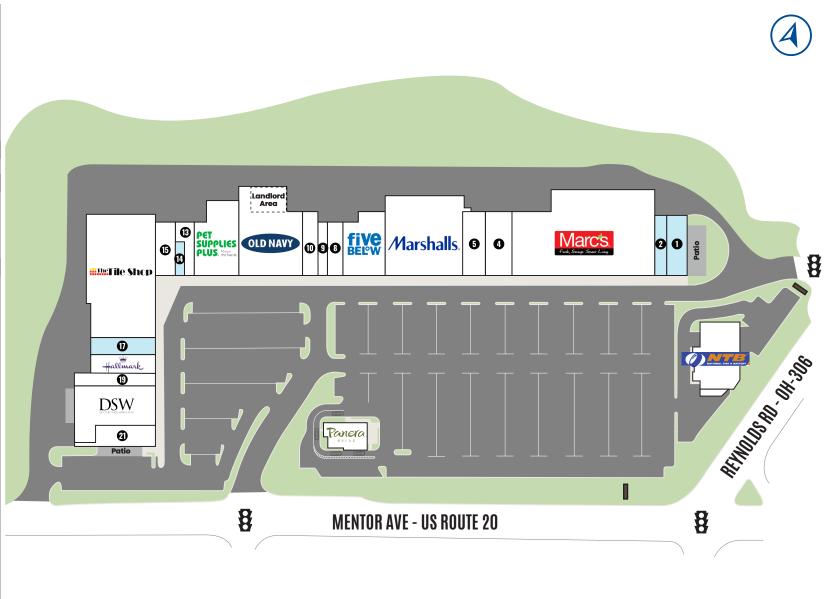

# HIGHLIGHTS

- Points East is a regional shopping center tailored to fashion and other tenants looking to capture the residents of Lake County
- Anchored by Marc's, Old Navy, Marshalls, DSW, Pet Supplies Plus, and The Tile Shop
- Located at the northwest corner of Reynolds Road (OH-306) and Mentor Avenue (US Route 20), at the entrance to the Great Lakes Mall trade area
- Direct access to both Interstate 90 and State Route 2 (Mentor's main highway)
- Now Open: New freestanding Panera Bread and Five Below
- Coming Soon: Hallmark
- AVAILABLE:
  - 4,928 SF restaurant with patio
  - 4,080 SF
  - 1.792 SF
  - 770 SF

# POINTS EAST SHOPPING CENTER

Mentor, Ohio