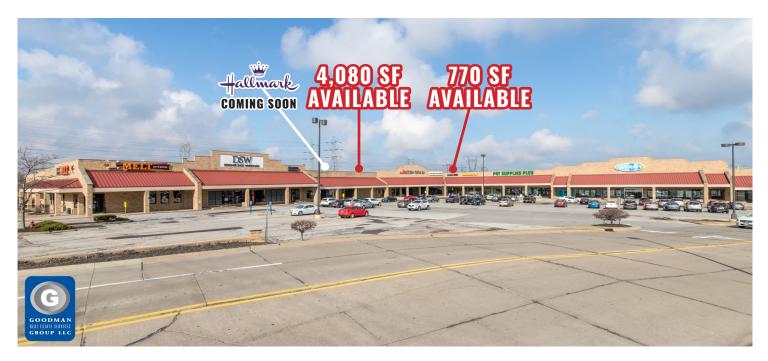

# HIGHLIGHTS

- Points East is a regional shopping center tailored to fashion and other tenants looking to capture the residents of Lake County
- Anchored by Marc's, Old Navy, Marshalls, DSW, Pet Supplies Plus, and The Tile Shop
- Located at the northwest corner of Reynolds Road (OH-306) and Mentor Avenue (US Route 20), at the entrance to the Great Lakes Mall trade area
- Direct access to both Interstate 90 and State Route 2 (Mentor's main highway)
- Now Open: New freestanding Panera Bread and Five Below
- Coming Soon: Hallmark
- AVAILABLE:
  - 4,928 SF restaurant with patio
  - 4,080 SF
  - 1.792 SF
  - 770 SF