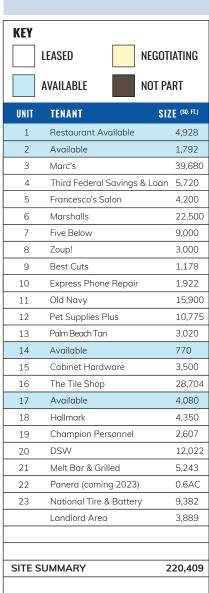

# HIGHLIGHTS

- Points East is a regional shopping center tailored to fashion and other tenants looking to capture the residents of Lake County
- Anchored by Marc's, Old Navy, Marshalls, DSW, Pet Supplies Plus, and The Tile Shop
- Located at the northwest corner of Reynolds Road (OH-306) and Mentor Avenue (US Route 20), at the entrance to the Great Lakes Mall trade area
- Direct access to both Interstate 90 and State Route 2 (Mentor's main highway)
- Now Open: New freestanding Panera Bread and Five Below
- Coming Soon: Hallmark
- AVAILABLE:
  - 4,928 SF restaurant with patio
  - 4,080 SF
  - 1.792 SF
  - 770 SF

# POINTS EAST SHOPPING CENTER

Mentor, Ohio