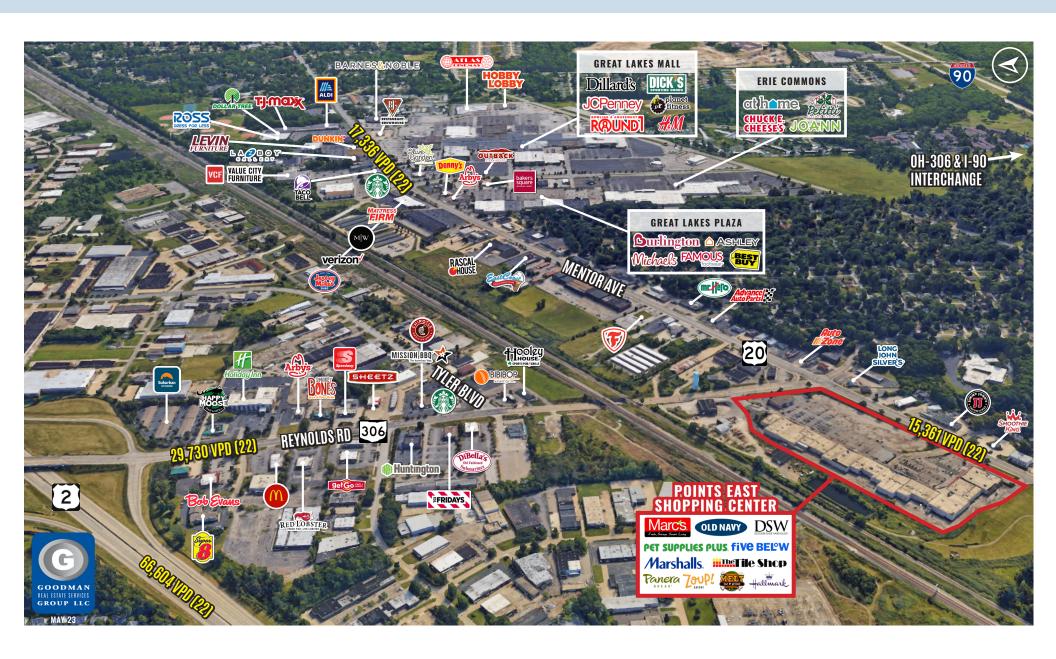

# HIGHLIGHTS

- Points East is a regional shopping center tailored to fashion and other tenants looking to capture the residents of Lake County
- Anchored by Marc's, Old Navy, Marshalls, DSW, Pet Supplies Plus, and The Tile Shop
- Located at the northwest corner of Reynolds Road (OH-306) and Mentor Avenue (US Route 20), at the entrance to the Great Lakes Mall trade area
- Direct access to both Interstate 90 and State Route 2 (Mentor's main highway)
- Now Open: New freestanding Panera Bread and Five Below
- Coming Soon: Hallmark
- AVAILABLE:
  - 4,928 SF restaurant with patio
  - 4,080 SF
  - 1.792 SF
  - 770 SF