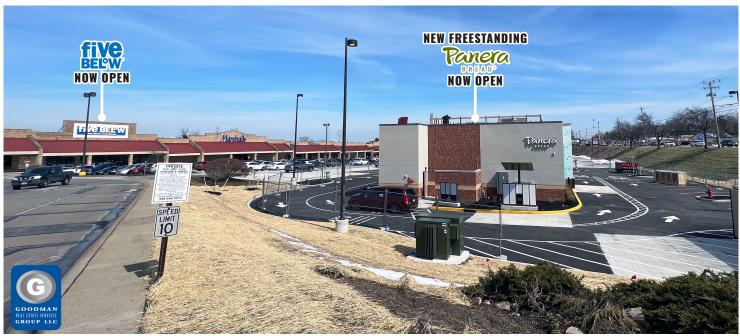

# HIGHLIGHTS

- Points East is a regional shopping center tailored to fashion and other tenants looking to capture the residents of Lake County
- Anchored by Marc's, Old Navy, Marshalls, DSW, Pet Supplies Plus, and The Tile Shop
- Located at the northwest corner of Reynolds Road (OH-306) and Mentor Avenue (US Route 20), at the entrance to the Great Lakes Mall trade area
- Direct access to both Interstate 90 and State Route 2 (Mentor's main highway)
- Now Open: New freestanding Panera Bread and Five Below
- Coming Soon: Hallmark
- AVAILABLE:
  - 4,928 SF restaurant with patio
  - 4,080 SF
  - 1.792 SF
  - 770 SF