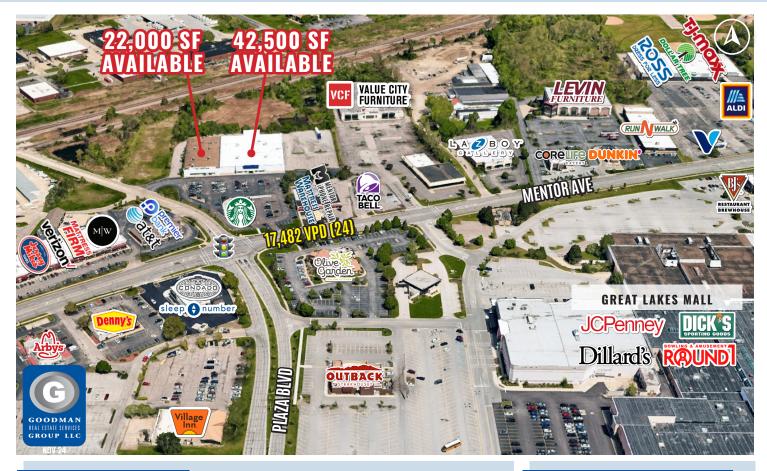

#### AVAILABLE:

- 22,000 SF former Petco (100' x 220')
- 42,500 SF former Toys"R"Us (180' x 220')
- CUSTOMERS: Over 105,000 people within a 5-mile radius
- AVERAGE HOUSEHOLD INCOME: Over \$84,000 within a 5-mile radius
- DAYTIME POPULATION: Over 24,000 employees within a 3-mile radius
- LOCATION: Directly across from Great Lakes Mall
- TRADE AREA: Draws from Lake and Northern Geauga counties

# THE CROSSINGS OF MENTOR

Mentor, Ohio

2,200

| KEY [ | LEASED AVAILABLE | NEG LEASE  NOT PART |
|-------|------------------|---------------------|
| UNIT  | TENANT           | SIZE (SQ. FT.)      |
| 1     | Available        | 22,000              |
| 2     | Available        | 42,500              |