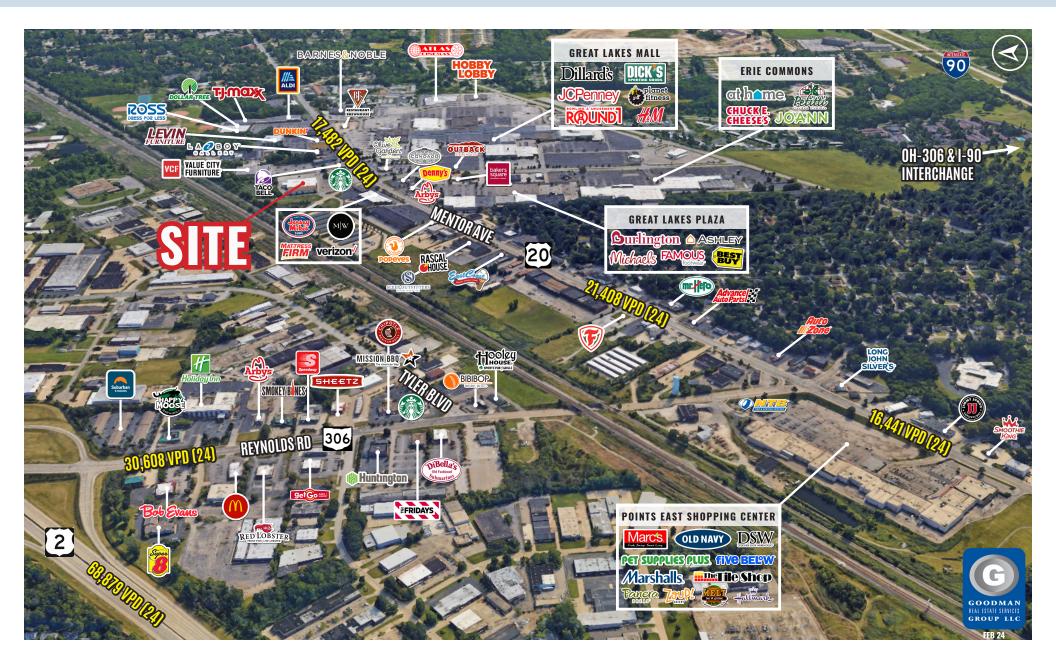

#### AVAILABLE:

- 22,000 SF former Petco (100' x 220')
- 42,500 SF former Toys"R"Us (180' x 220')
- CUSTOMERS: Over 105,000 people within a 5-mile radius
- AVERAGE HOUSEHOLD INCOME: Over \$84,000 within a 5-mile radius
- DAYTIME POPULATION: Over 24,000 employees within a 3-mile radius
- LOCATION: Directly across from Great Lakes Mall
- TRADE AREA: Draws from Lake and Northern Geauga counties