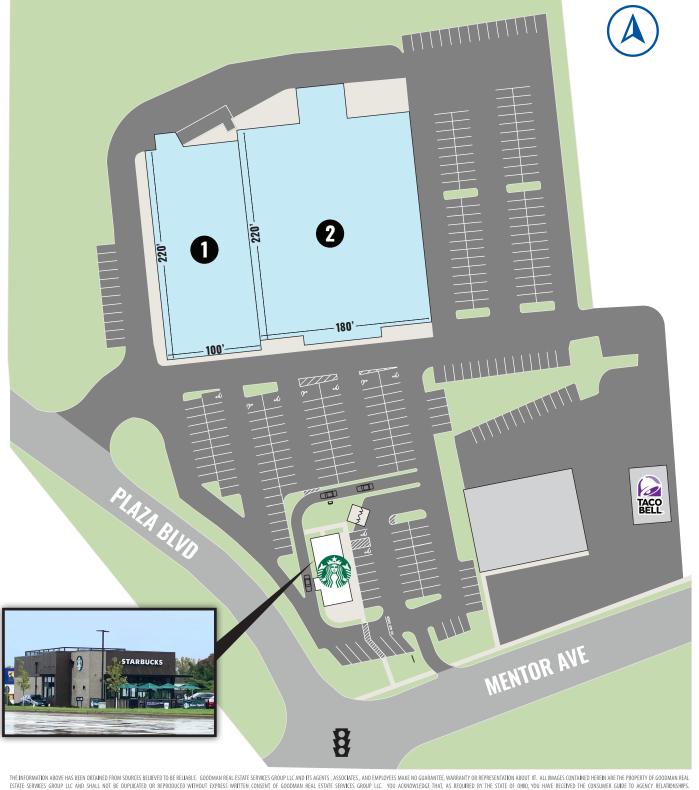

# THE CROSSINGS OF MENTOR

Mentor, Ohio

2,200

| KEY [ | LEASED AVAILABLE | NEG LEASE  NOT PART |
|-------|------------------|---------------------|
| UNIT  | TENANT           | SIZE (SQ. FT.)      |
| 1     | Available        | 22,000              |
| 2     | Available        | 42,500              |

| SITE SUMMARY | 66,700 |
|--------------|--------|
|              |        |