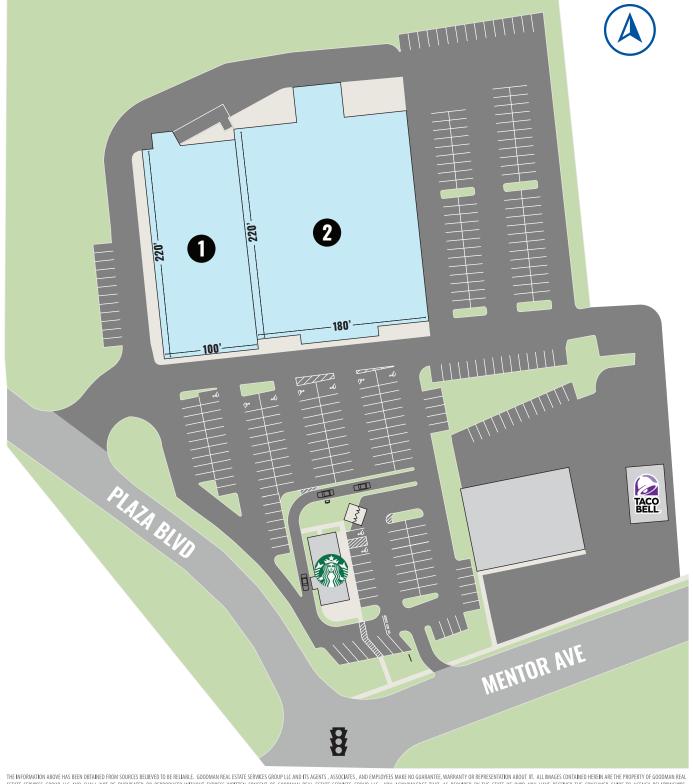

# THE CROSSINGS **OF MENTOR**

Mentor, Ohio

| KEY [        | LEASED AVAILABLE | NEG LEASE  NOT PART |  |
|--------------|------------------|---------------------|--|
| UNIT         | TENANT           | SIZE (SQ. FT.)      |  |
| 1            | Available        | 22,000              |  |
| 2            | Available        | 42,500              |  |
|              |                  |                     |  |
|              |                  |                     |  |
| SITE SUMMARY |                  | 64,500              |  |
|              |                  |                     |  |