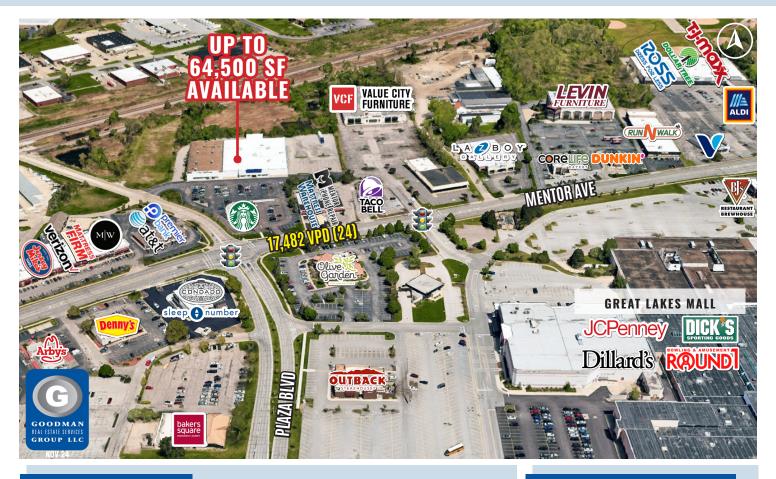

# THE CROSSINGS OF MENTOR

7721-7723 Mentor Avenue Mentor, Ohio

## HIGHLIGHTS

- AVAILABLE FOR SALE OR LEASE: 64,500 SF on 9 AC
- CUSTOMERS: Over 105,000 people within a 5-mile radius
- AVERAGE HOUSEHOLD INCOME: Over \$84,000 within a 5-mile radius
- DAYTIME POPULATION: Over 24,000 employees within a 3-mile radius
- LOCATION: Directly across from Great Lakes Mall
- TRADE AREA: Draws from Lake and Northern Geauga counties