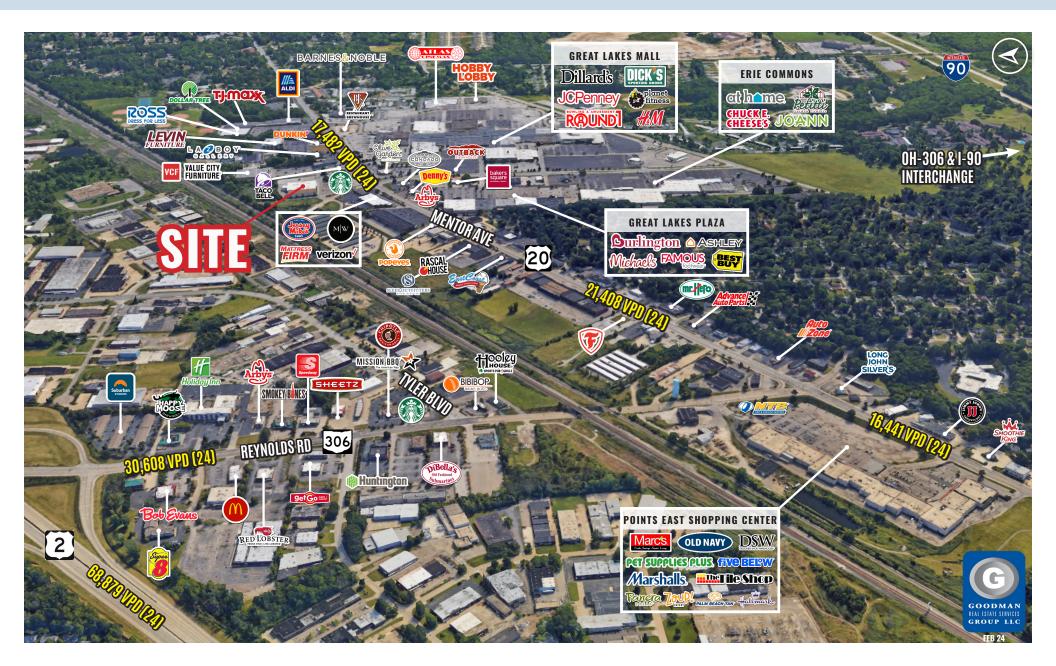

## HIGHLIGHTS

- AVAILABLE FOR SALE OR LEASE: 64,500 SF on 9 AC
- CUSTOMERS: Over 105,000 people within a 5-mile radius
- AVERAGE HOUSEHOLD INCOME: Over \$84,000 within a 5-mile radius
- DAYTIME POPULATION: Over 24,000 employees within a 3-mile radius
- LOCATION: Directly across from Great Lakes Mall
- TRADE AREA: Draws from Lake and Northern Geauga counties