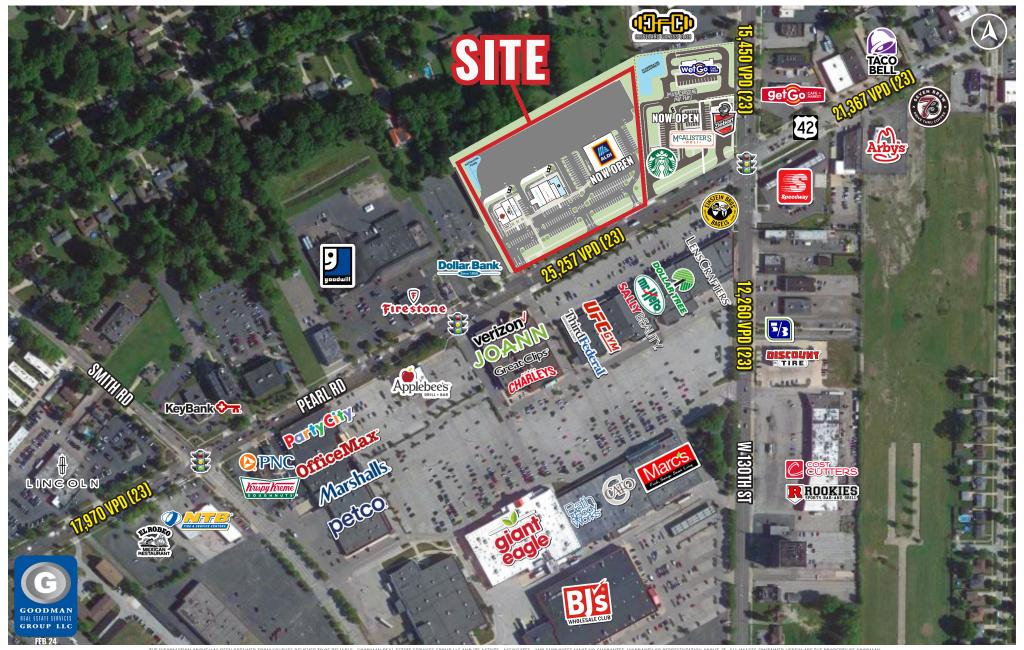

## HIGHLIGHTS

- AVAILABLE: 2,200 SF
  - Endcap space with patio
  - Configured for a restaurant with 1,500-gallon grease trap
- Phase 1: Building 1: 6,605 SF multitenant retail with Chipotle DT, SVS Vision, and AT&T
  - Building 2: 9,082 SF multi-tenant retail with Citizens Bank DT, Health Express, and Smoothie King
- Phase 2: ALDI NOW OPEN
- Shared primary traffic signal with Southland Shopping Center, anchored by Giant Eagle and Marc's, and adjacent to NEW Starbucks, McAlister's Deli, and WetGo development
- Property boasts the best street-front visibility in the market
- High-density residential population, with over 225,000 people within 5 miles