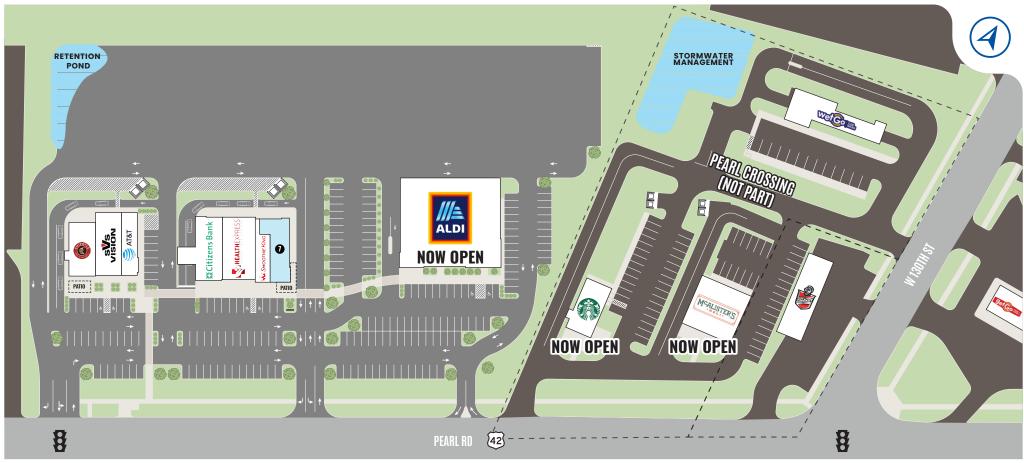

## HIGHLIGHTS

- AVAILABLE: 2,200 SF
  - Endcap space with patio
  - Configured for a restaurant with 1,500-gallon grease trap
- Phase 1: Building 1: 6,605 SF multitenant retail with Chipotle DT, SVS Vision, and AT&T
  - Building 2: 9,082 SF multi-tenant retail with Citizens Bank DT, Health Express, and Smoothie King
- Phase 2: ALDI NOW OPEN
- Shared primary traffic signal with Southland Shopping Center, anchored by Giant Eagle and Marc's, and adjacent to NEW Starbucks, McAlister's Deli, and WetGo development
- Property boasts the best street-front visibility in the market
- High-density residential population, with over 225,000 people within 5 miles

### SETH MARKS

**Senior Director** seth@goodmanrealestate.com

| UNIT | TENANT SIZE (SQ. FT.)      | UNIT | TENANT        | SIZE (SQ. FT.) |
|------|----------------------------|------|---------------|----------------|
| 1    | Chipotle                   | 6    | Smoothie King |                |
| 2    | SVS Vision                 | 7    | Available     | 2,200          |
| 3    | AT&T                       | 8    | ALDI          | 2.47 AC        |
| 4    | Citizens Bank              |      |               |                |
| 5    | Health Express Urgent Care |      |               |                |