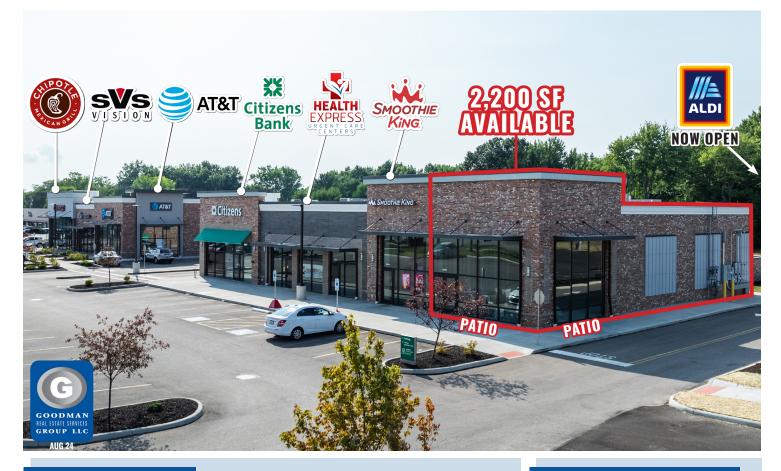

## HIGHLIGHTS

- AVAILABLE: 2,200 SF
  - Endcap space with patio
  - Configured for a restaurant with 1,500-gallon grease trap
- Phase 1: Building 1: 6,605 SF multitenant retail with Chipotle DT, SVS Vision, and AT&T
  - Building 2: 9,082 SF multi-tenant retail with Citizens Bank DT, Health Express, and Smoothie King
- Phase 2: ALDI NOW OPEN
- Shared primary traffic signal with Southland Shopping Center, anchored by Giant Eagle and Marc's, and adjacent to NEW Starbucks, McAlister's Deli, and WetGo development
- Property boasts the best street-front visibility in the market
- High-density residential population, with over 225,000 people within 5 miles