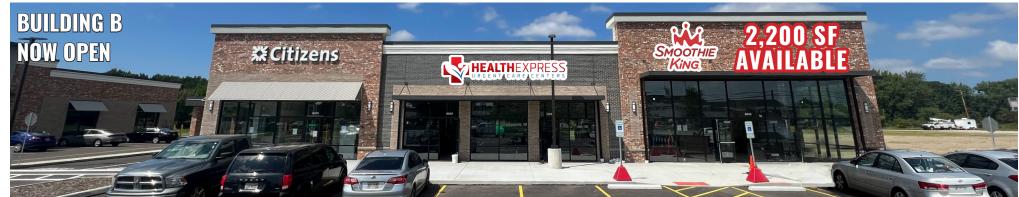

## HIGHLIGHTS

- AVAILABLE: 2,200 SF
  - Endcap space with patio
  - Configured for a restaurant with 1,500-gallon grease trap
- Phase 1: Building 1: 6,605 SF multitenant retail with Chipotle DT, SVS Vision, and AT&T
  - Building 2: 9,082 SF multi-tenant retail with Citizens Bank DT, Health Express, and Smoothie King
- Phase 2: ALDI NOW OPEN
- Shared primary traffic signal with Southland Shopping Center, anchored by Giant Eagle and Marc's, and adjacent to NEW Starbucks, McAlister's Deli, and WetGo development
- Property boasts the best street-front visibility in the market
- High-density residential population, with over 225,000 people within 5 miles