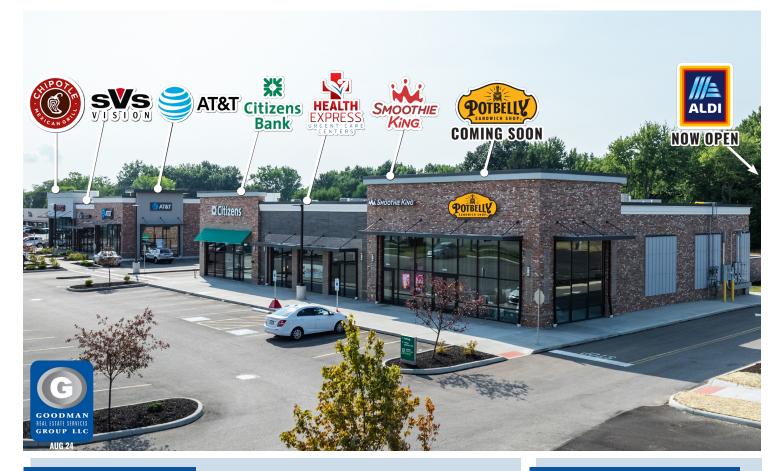

## HIGHLIGHTS

- Phase 1: Building 1: 6,605 SF multitenant retail with Chipotle DT, SVS Vision, and AT&T
  - Building 2: 9,082 SF multi-tenant retail with Citizens Bank DT, Health Express, Smoothie King, and Potbelly
- Phase 2: ALDI NOW OPEN
- Property boasts the best streetfront visibility in the market
- Shared primary traffic signal with Southland Shopping Center, anchored by Giant Eagle and Marc's, and adjacent to NEW Starbucks, McAlister's Deli, and WetGo development
- High-density residential population, with over 225,000 people within 5 miles
- FULLY LEASED