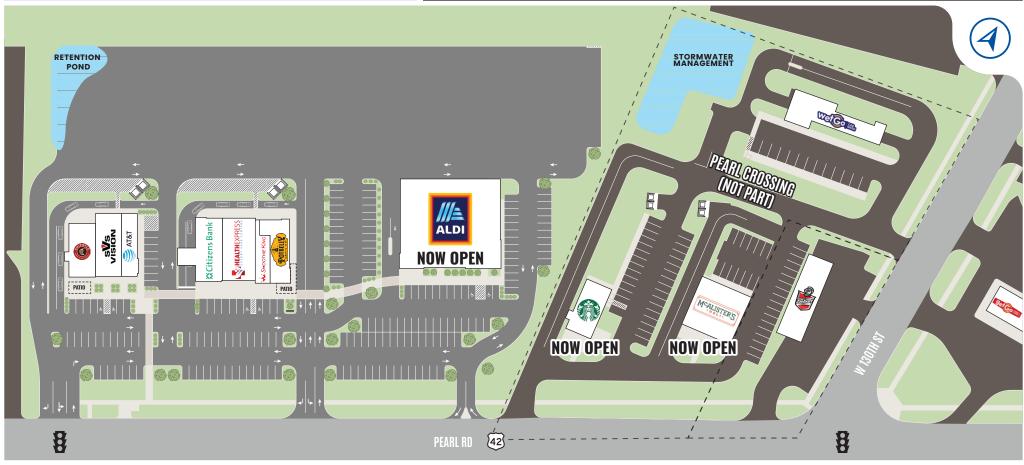

## HIGHLIGHTS

- Phase 1: Building 1: 6,605 SF multitenant retail with Chipotle DT, SVS Vision, and AT&T
  - Building 2: 9,082 SF multi-tenant retail with Citizens Bank DT, Health Express, Smoothie King, and Potbelly
- Phase 2: ALDI NOW OPEN
- Property boasts the best streetfront visibility in the market
- Shared primary traffic signal with Southland Shopping Center, anchored by Giant Eagle and Marc's, and adjacent to NEW Starbucks, McAlister's Deli, and WetGo development
- High-density residential population, with over 225,000 people within 5 miles
- FULLY LEASED

### SETH MARKS

**Senior Director** seth@goodmanrealestate.com

WEW.

| NOT PART    |
|-------------|
| NEGOTIATING |
|             |

| UNIT | TENANT SIZE (SQ. FT.)      | UNIT | TENANT SIZE (SQ. FT.) |
|------|----------------------------|------|-----------------------|
| 1    | Chipotle                   | 6    | Smoothie King         |
| 2    | SVS Vision                 | 7    | Potbelly              |
| 3    | AT&T                       | 8    | ALDI                  |
| 4    | Citizens Bank              |      |                       |
| 5    | Health Express Urgent Care |      |                       |