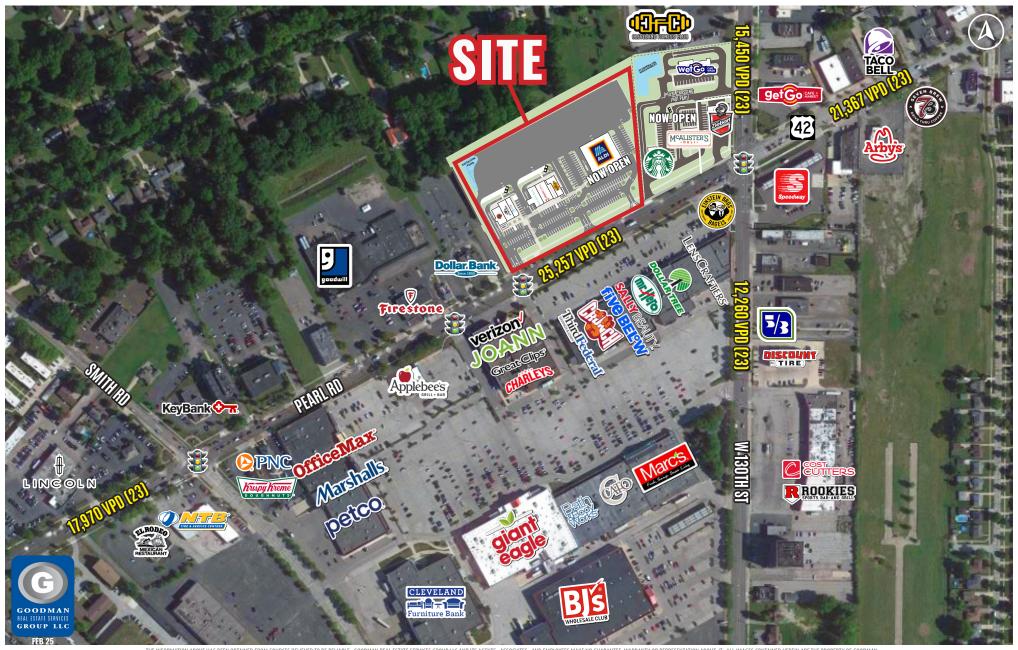

## HIGHLIGHTS

- Phase 1: Building 1: 6,605 SF multitenant retail with Chipotle DT, SVS Vision, and AT&T
  - Building 2: 9,082 SF multi-tenant retail with Citizens Bank DT, Health Express, Smoothie King, and Potbelly
- Phase 2: ALDI NOW OPEN
- Property boasts the best streetfront visibility in the market
- Shared primary traffic signal with Southland Shopping Center, anchored by Giant Eagle and Marc's, and adjacent to NEW Starbucks, McAlister's Deli, and WetGo development
- High-density residential population, with over 225,000 people within 5 miles
- FULLY LEASED