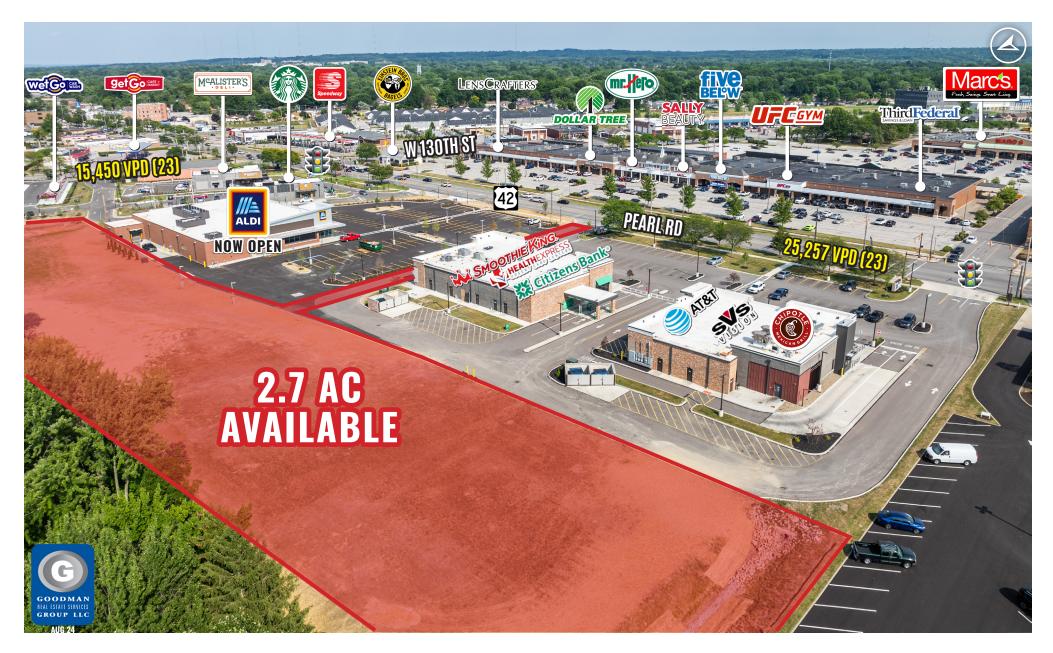

#### PEARL PLAZA - Phase 3 Land Available for Lease, BTS, or Sale

- Phase 1: Building 1: 6,605 SF multitenant retail with Chipotle DT, SVS Vision, and AT&T Building 2: 9,082 SF multi-tenant retail with Citizens Bank DT, Health Express, and Smoothie King
- Phase 2: ALDI NOW OPEN
- Phase 3: 2.7 AC available for lease, build to suit, or sale
- Shared primary traffic signal with Southland Shopping Center, anchored by Giant Eagle and Marc's, and adjacent to NEW Starbucks, McAlister's Deli, and WetGo development
- Property boasts the best street-front visibility in the market
- High-density residential population, with over 225,000 people within 5 miles