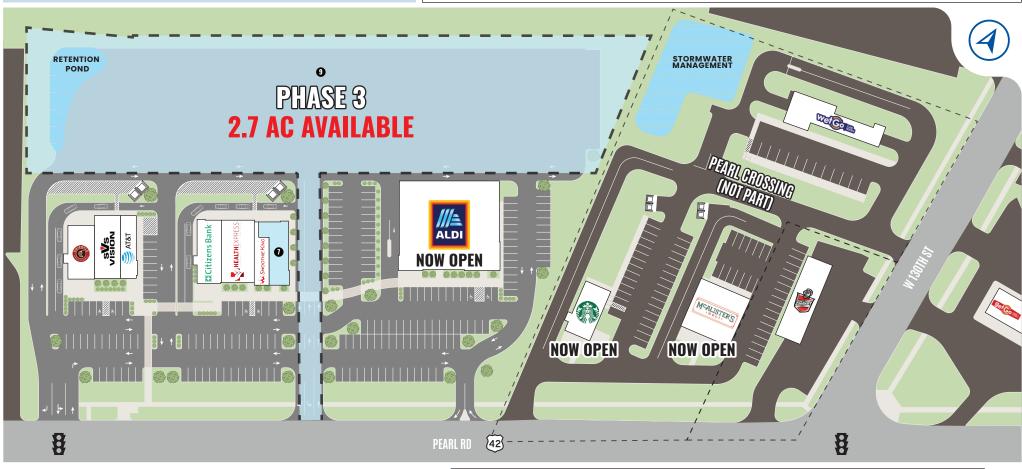

#### PEARL PLAZA - Phase 3 Land Available for Lease, BTS, or Sale

- Phase 1: Building 1: 6,605 SF multitenant retail with Chipotle DT, SVS Vision, and AT&T Building 2: 9,082 SF multi-tenant retail with Citizens Bank DT, Health Express, and Smoothie King
- Phase 2: ALDI NOW OPEN
- Phase 3: 2.7 AC available for lease, build to suit, or sale
- Shared primary traffic signal with Southland Shopping Center, anchored by Giant Eagle and Marc's, and adjacent to NEW Starbucks, McAlister's Deli, and WetGo development
- Property boasts the best street-front visibility in the market
- High-density residential population, with over 225,000 people within 5 miles

## **SETH MARKS**

**Senior Director** seth@goodmanrealestate.com

VEV

| KEI       |             |
|-----------|-------------|
| LEASED    | NOT PART    |
| AVAILABLE | NEGOTIATING |

| UNIT | TENANT SIZE (SQ. FT.)      | UNIT | TENANT        | SIZE (SQ.FT.) |
|------|----------------------------|------|---------------|---------------|
| 1    | Chipotle                   | 6    | Smoothie King |               |
| 2    | SVS Vision                 | 7    | Available     | 2,200         |
| 3    | AT&T                       | 8    | ALDI          | 2.47 AC       |
| 4    | Citizens Bank              | 9    | Phase 3       | 2.7 AC        |
| 5    | Health Express Urgent Care |      |               |               |