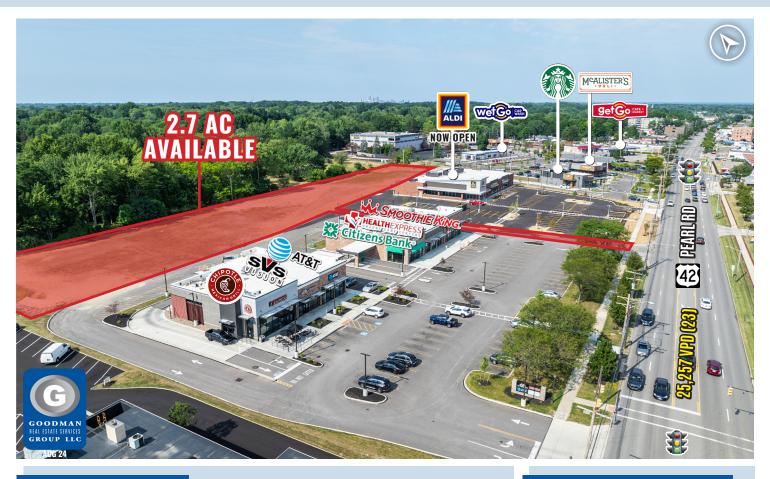

#### PEARL PLAZA - Phase 3 Land Available for Lease, BTS, or Sale

- Phase 1: Building 1: 6,605 SF multitenant retail with Chipotle DT, SVS Vision, and AT&T Building 2: 9,082 SF multi-tenant retail with Citizens Bank DT, Health Express, and Smoothie King
- Phase 2: ALDI NOW OPEN
- Phase 3: 2.7 AC available for lease, build to suit, or sale
- Shared primary traffic signal with Southland Shopping Center, anchored by Giant Eagle and Marc's, and adjacent to NEW Starbucks, McAlister's Deli, and WetGo development
- Property boasts the best street-front visibility in the market
- High-density residential population, with over 225,000 people within 5 miles