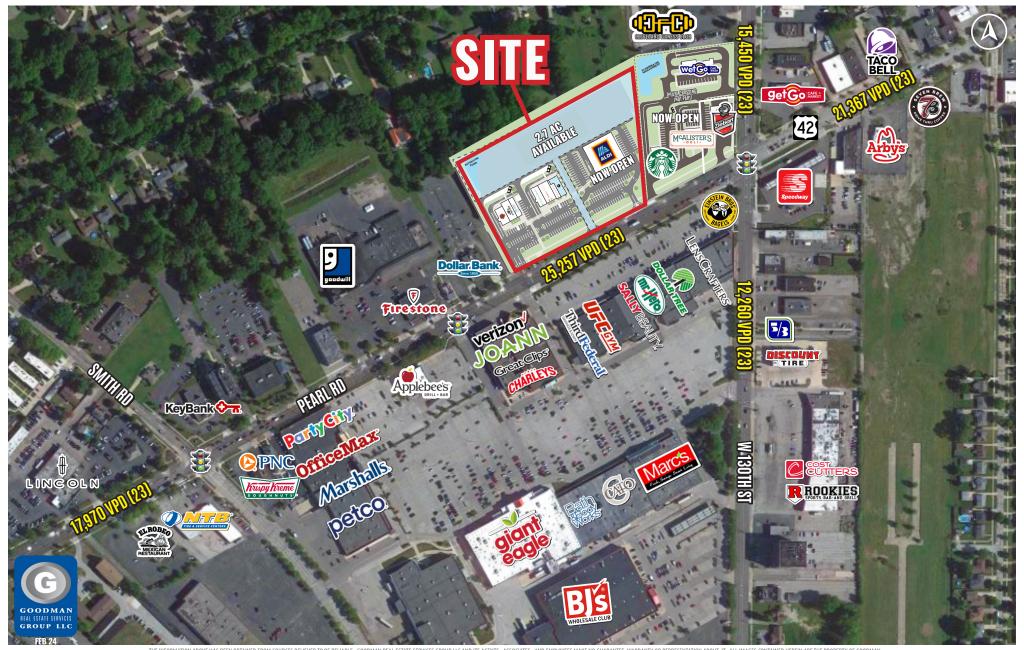

#### PEARL PLAZA - Phase 3 Land Available for Lease, BTS, or Sale

- Phase 1: Building 1: 6,605 SF multitenant retail with Chipotle DT, SVS Vision, and AT&T Building 2: 9,082 SF multi-tenant retail with Citizens Bank DT, Health Express, and Smoothie King
- Phase 2: ALDI NOW OPEN
- Phase 3: 2.7 AC available for lease, build to suit, or sale
- Shared primary traffic signal with Southland Shopping Center, anchored by Giant Eagle and Marc's, and adjacent to NEW Starbucks, McAlister's Deli, and WetGo development
- Property boasts the best street-front visibility in the market
- High-density residential population, with over 225,000 people within 5 miles